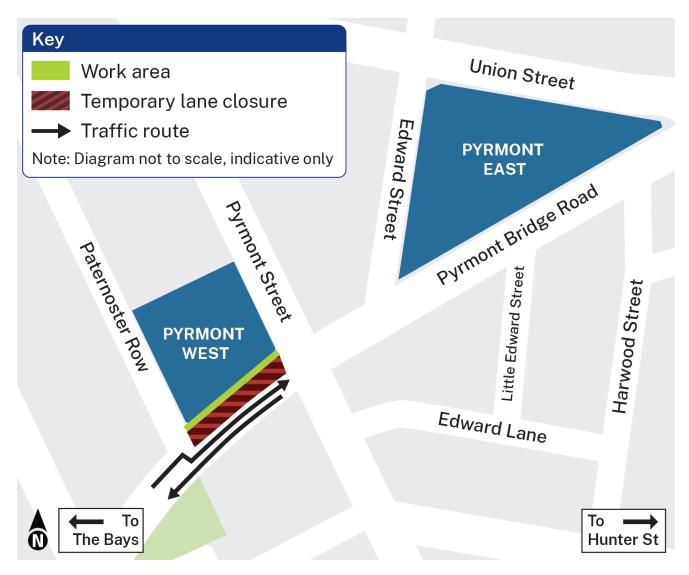

#### Temporary lane closure

During this work a partial lane closure will be in place on Pyrmont Bridge Road. Traffic management will be in place to assist vehicles and pedestrians. Access to all properties will be maintained.

# What will this mean for you?

During work, you may notice:

- Periods of increased noise
- Construction machinery and vehicles parked along Pyrmont Bridge Road
- Presence of traffic management

#### Work area