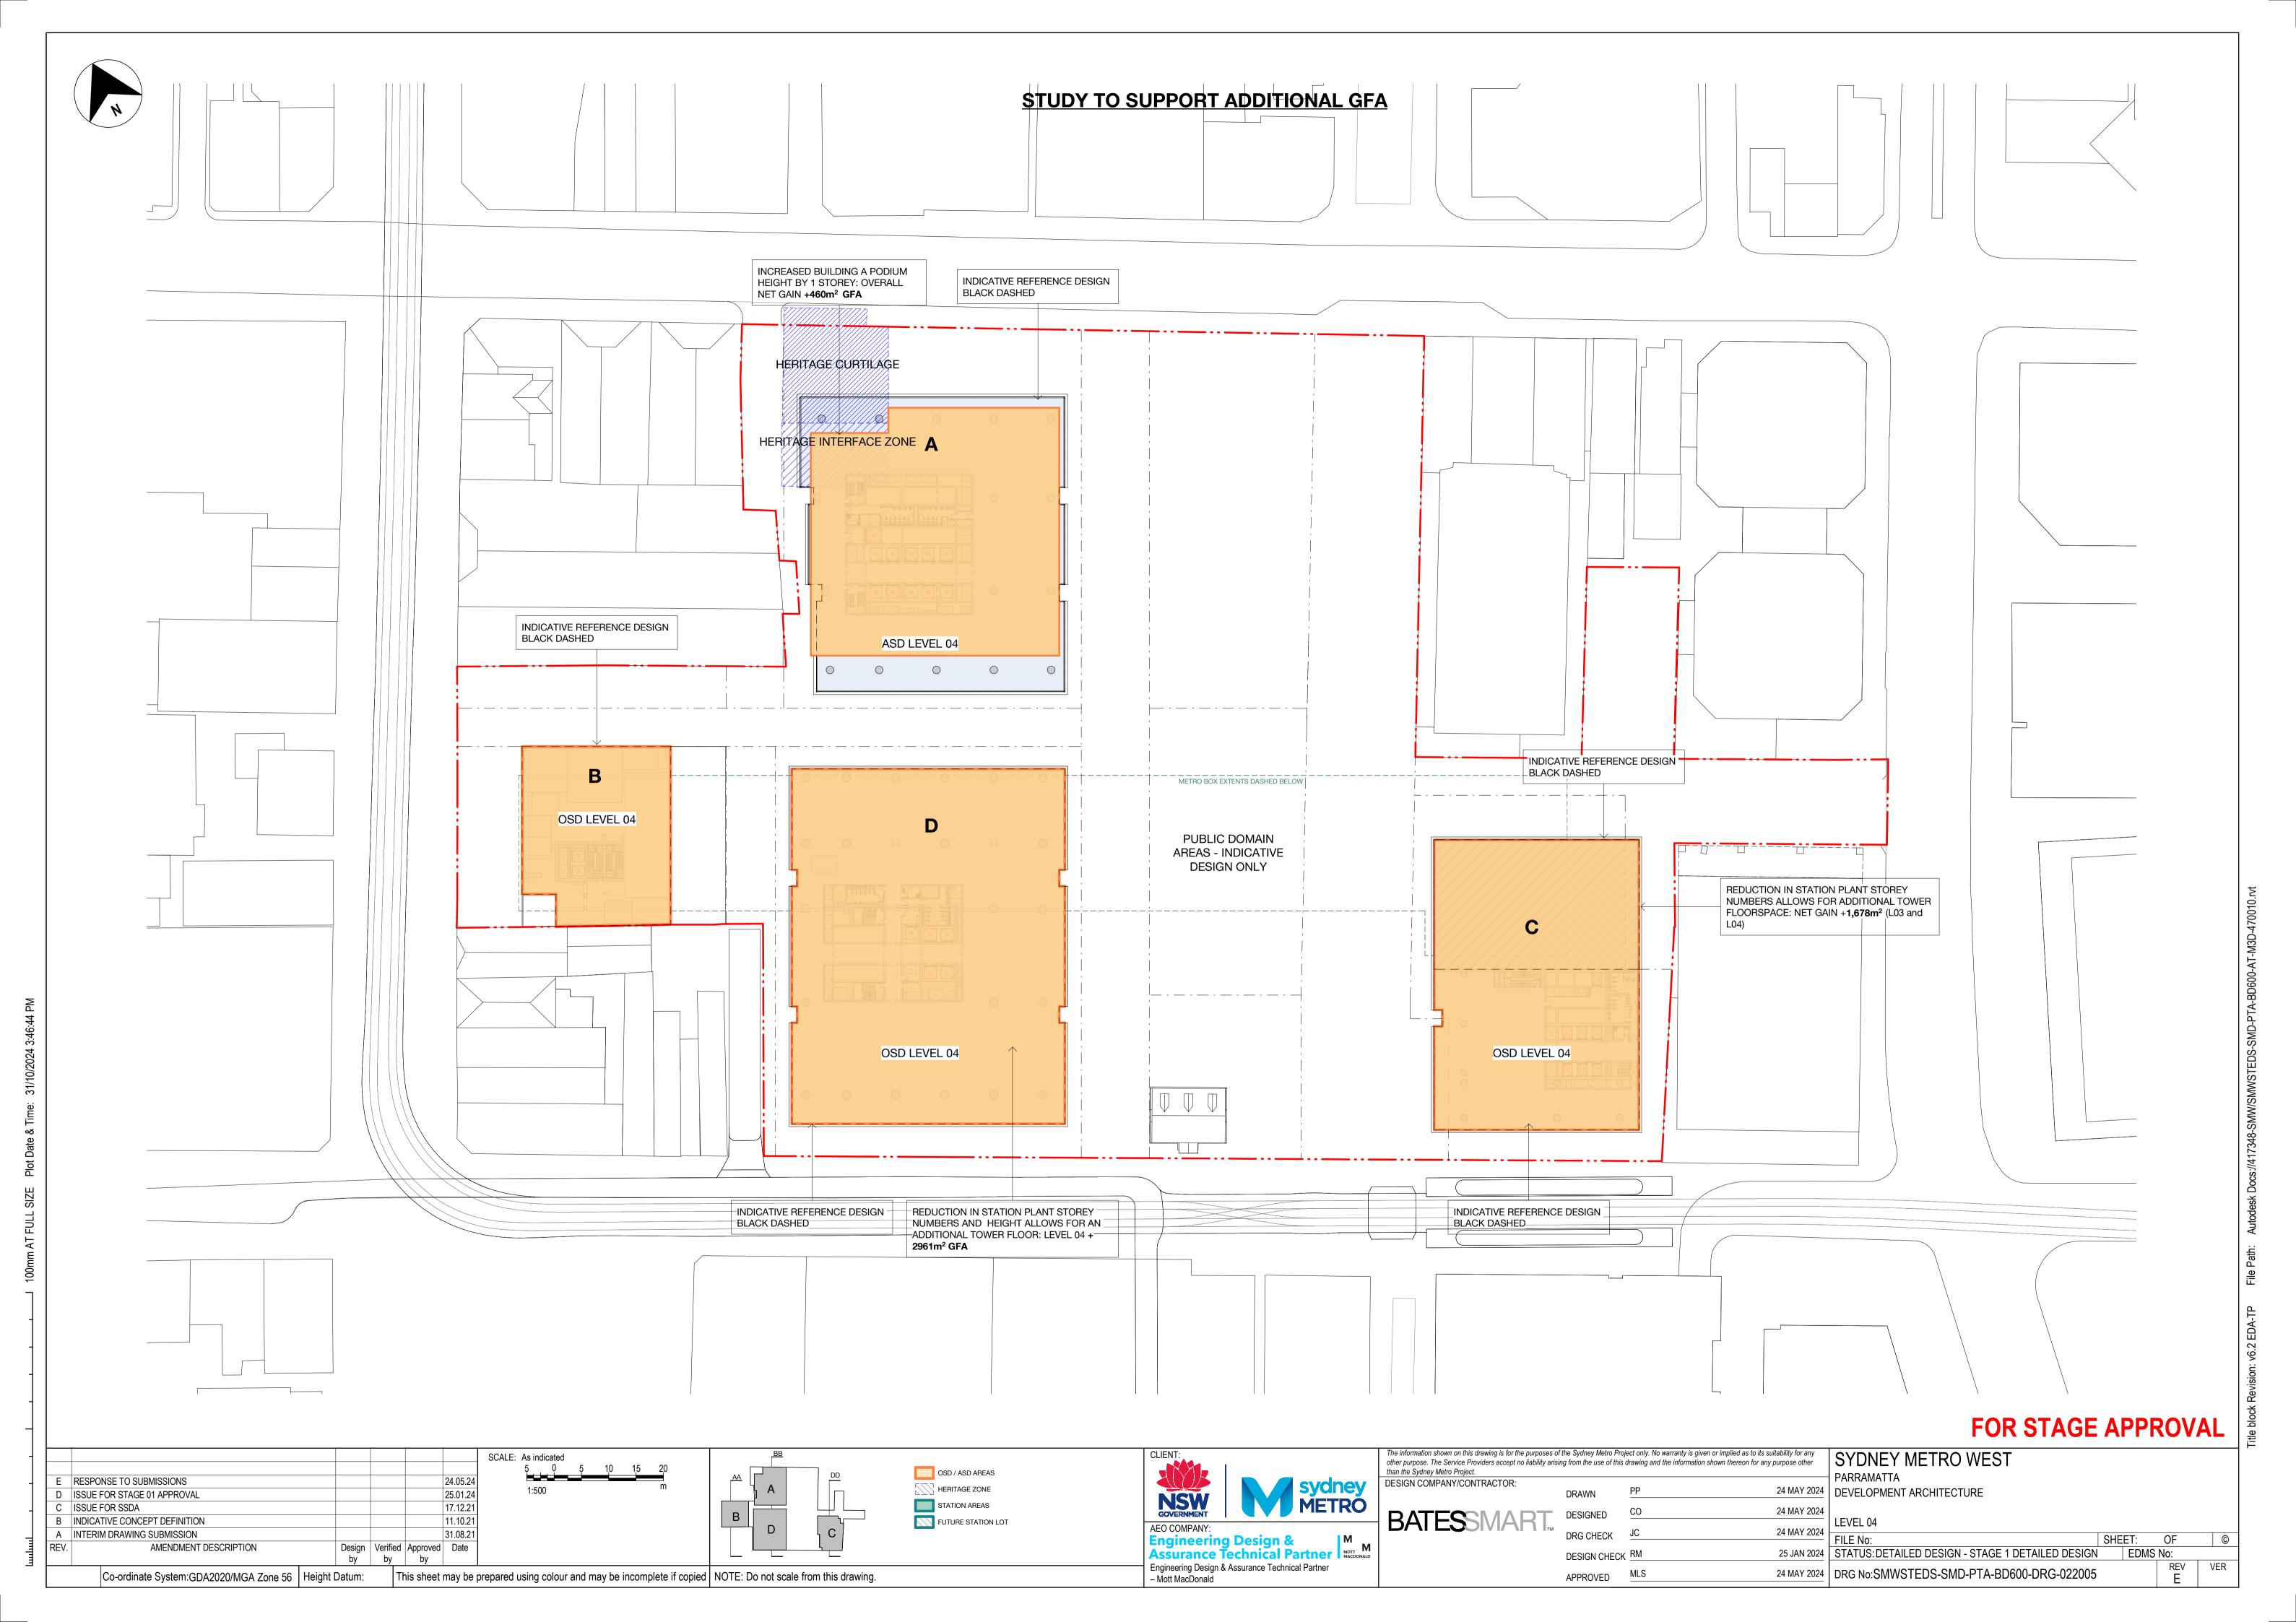

#### PROPOSED ADDITIONAL GFA AREAS

#### STATION PLANT OPTIMISATION

• DEV C +1678M<sup>2</sup> +2961M<sup>2</sup> DEV D (TOWER) • DEV D (PODIUM)  $+648M^{2}$ 

### **REMOVAL OF FUTURE STATION LOT**

DEV D +1152M+