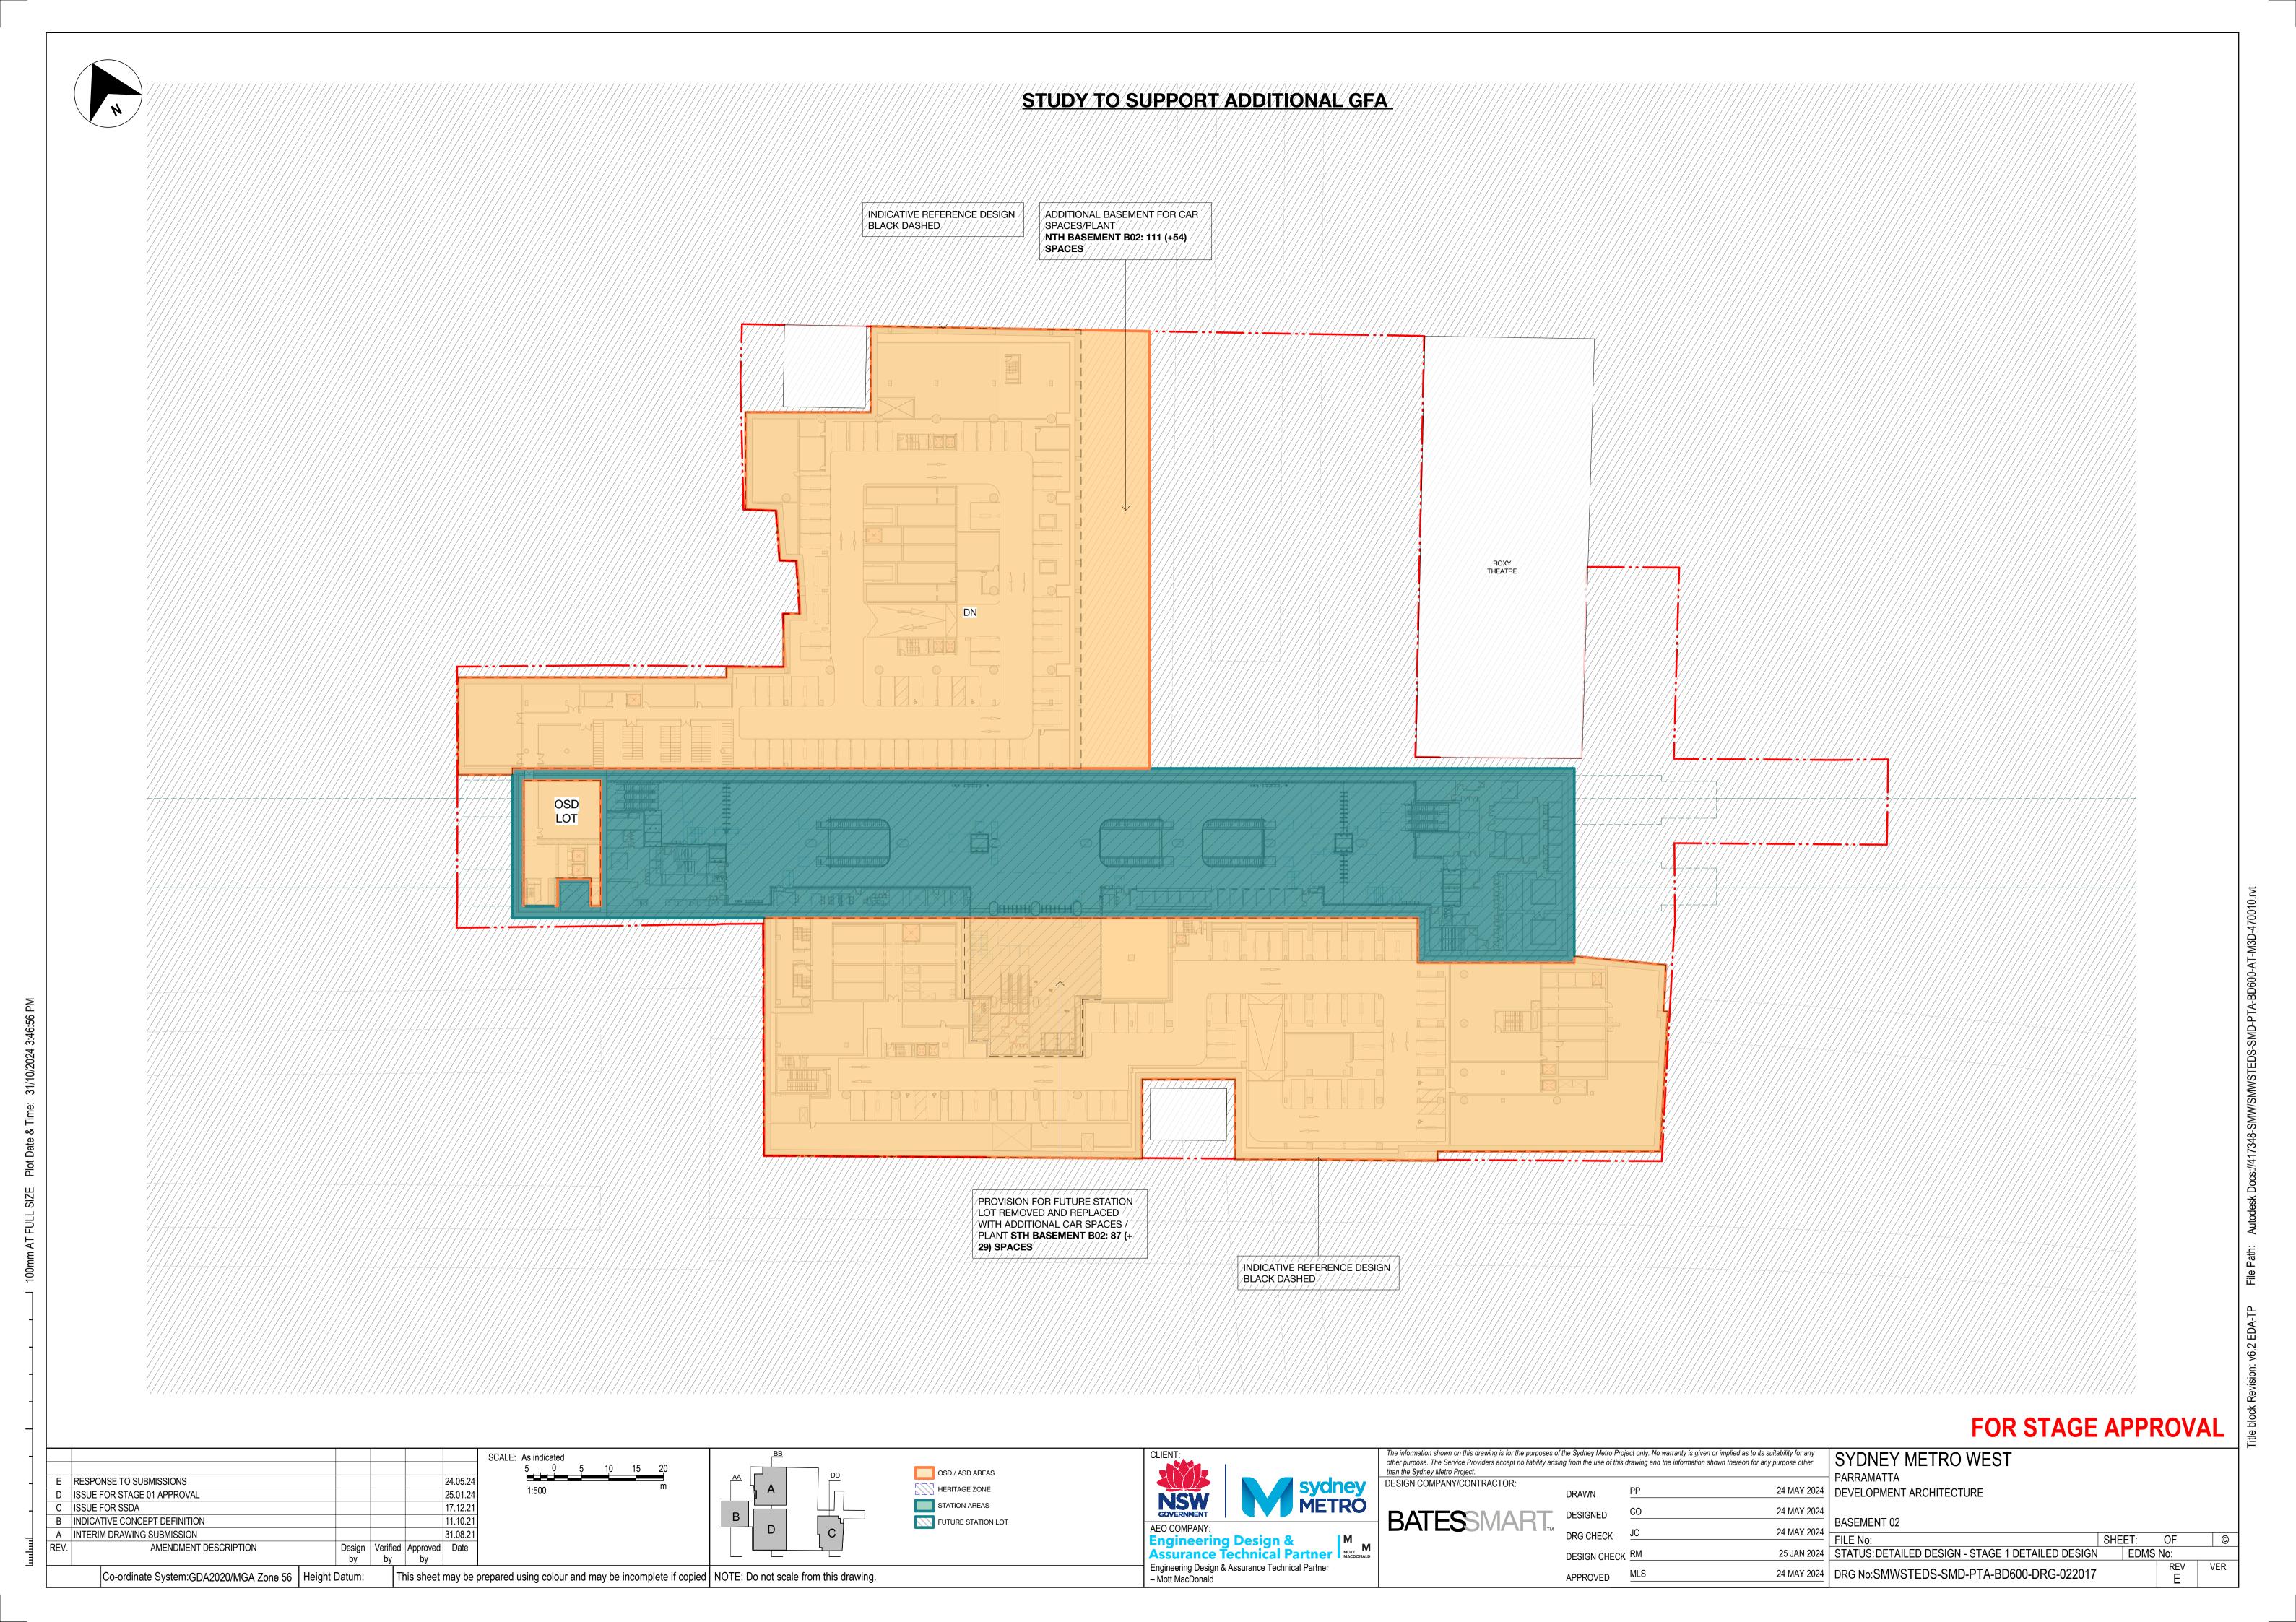

#### **ADDITIONAL CAR SPACES**

 NORTH BASEMENT 275 (+145) SPACES SOUTH BASEMENT 176 (+58) SPACES TOTAL SITE 451 (+203) SPACES

**NOTE:** THESE PROPOSED GFA AREAS ARE CONTAINED WHOLLY WITHIN THE CSSI APPROVAL AND THE OSD & ASD CONCEPT SSD BUILDING ENVELOPES.