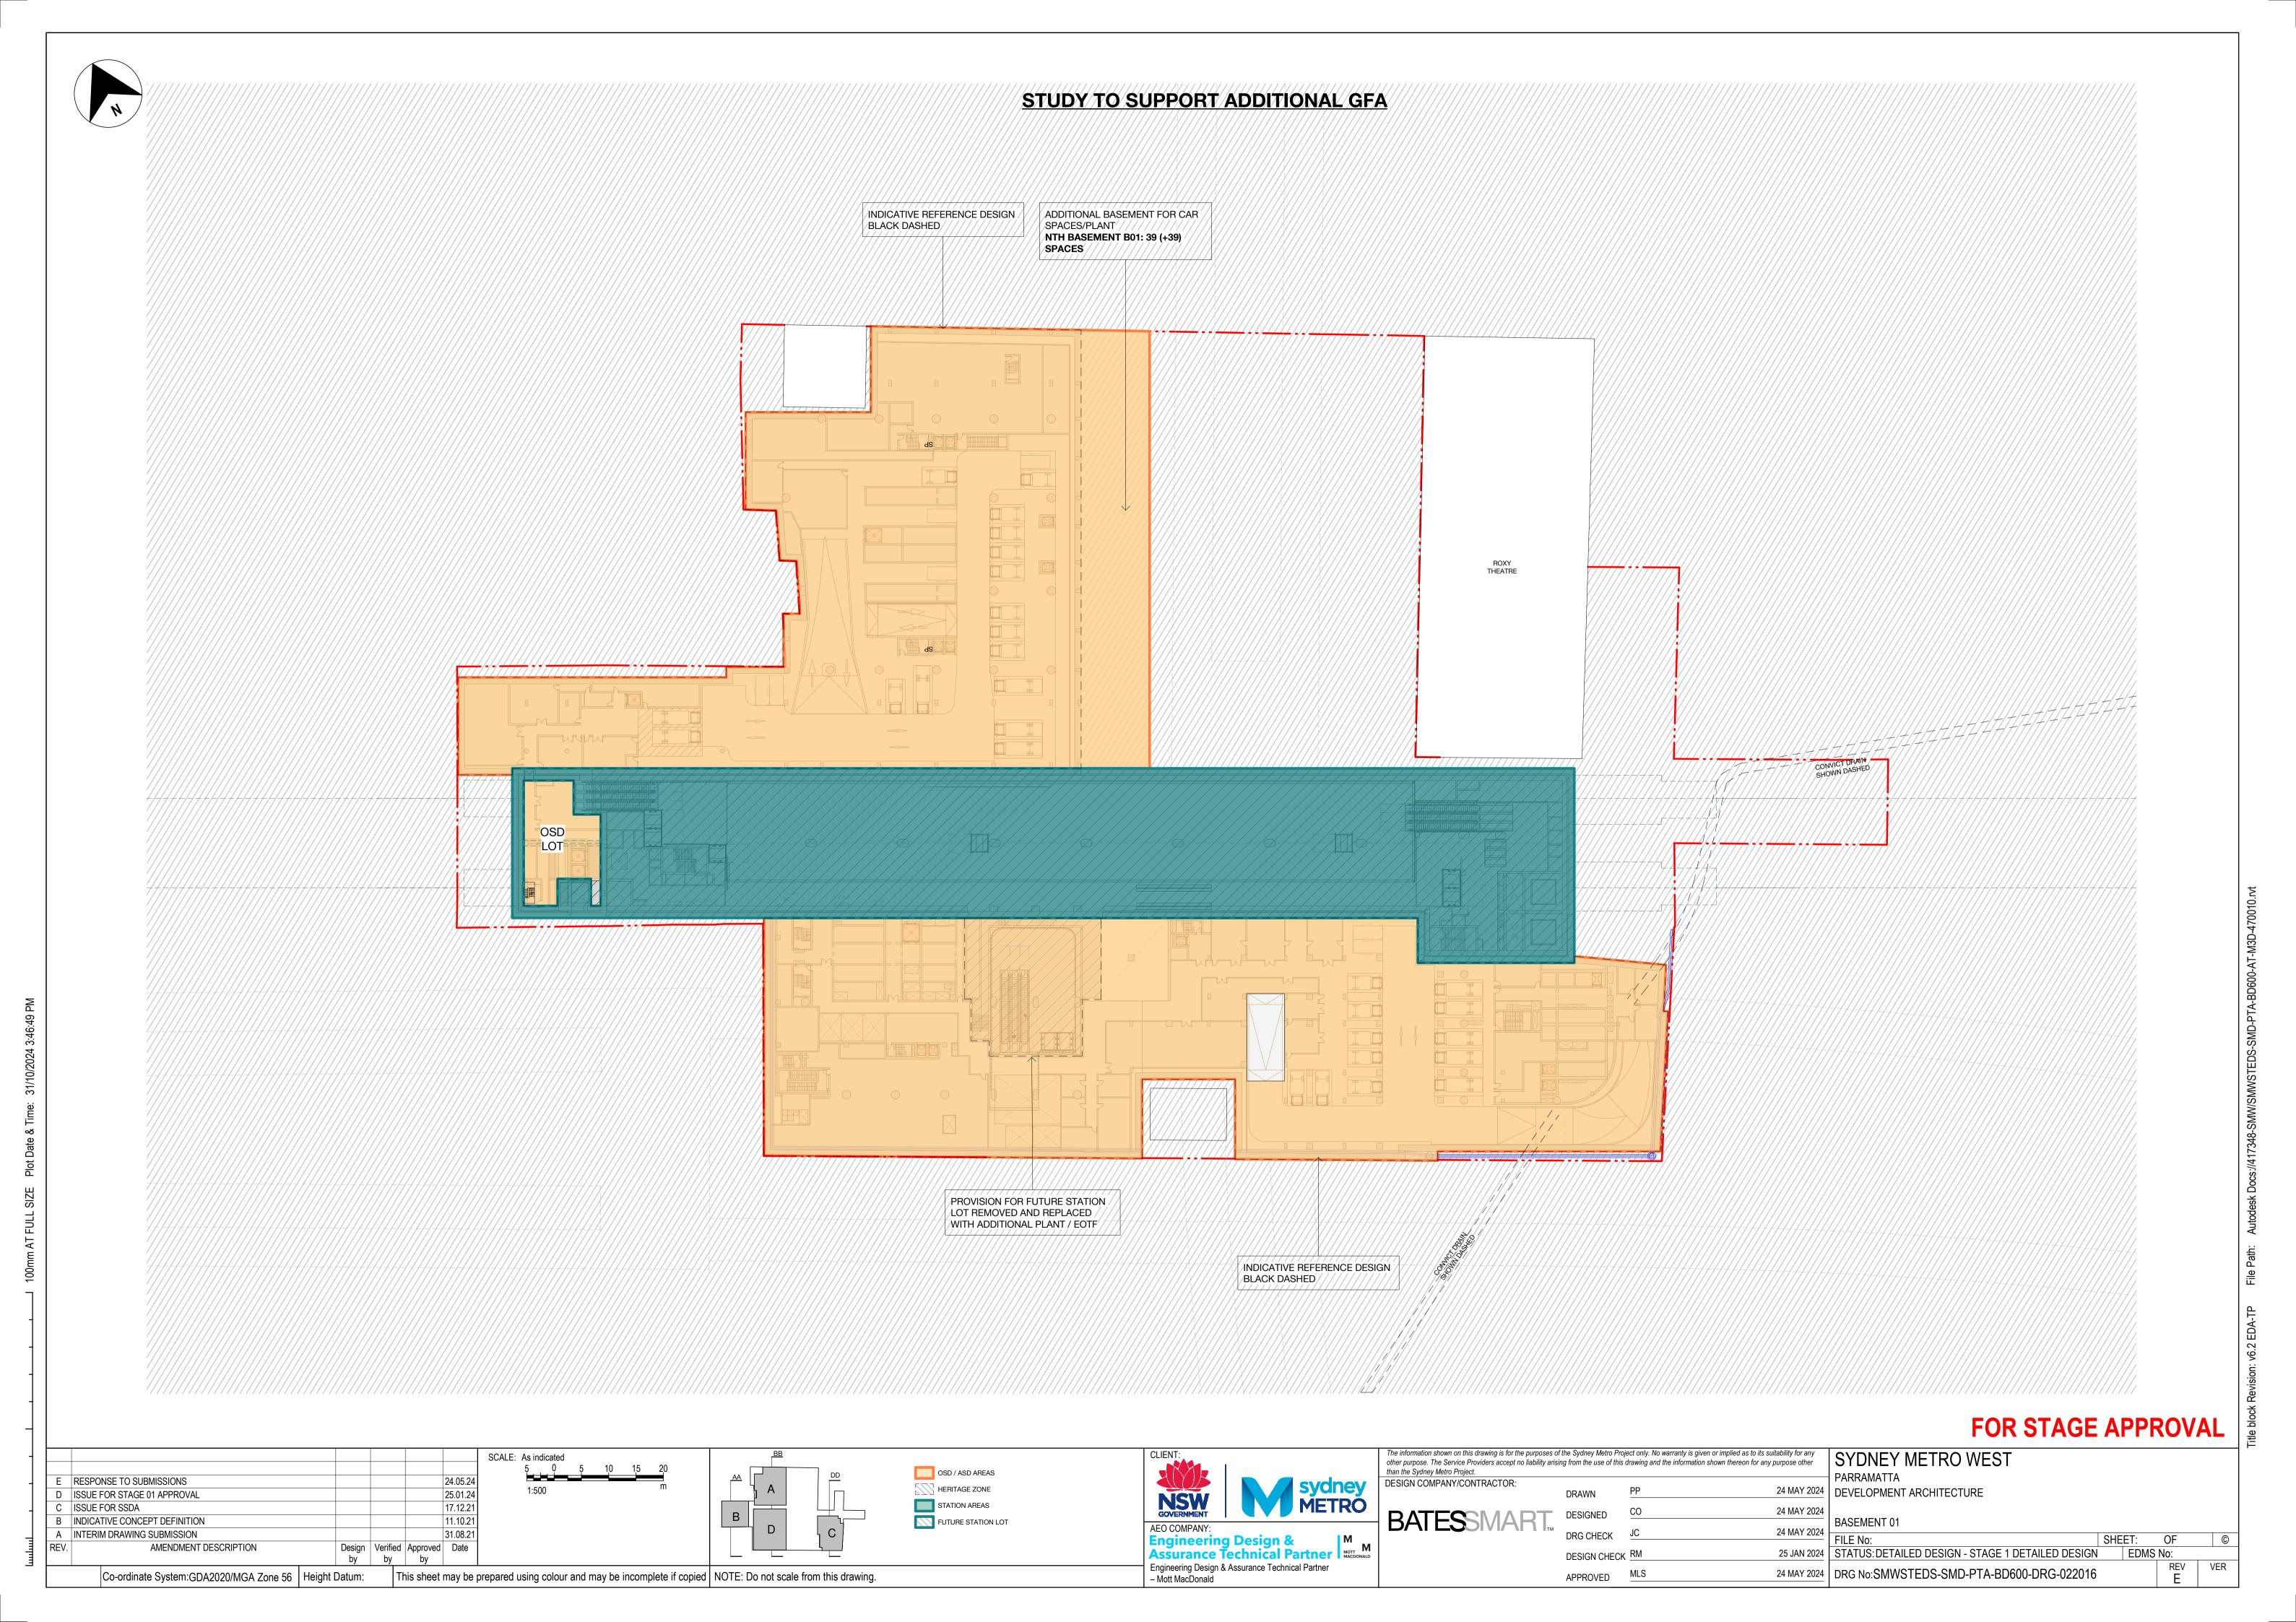

#### **ADDITIONAL CAR SPACES**

 NORTH BASEMENT 275 (+145) SPACES SOUTH BASEMENT 176 (+58) SPACES TOTAL SITE 451 (+203) SPACES

**NOTE:** THESE PROPOSED GFA AREAS ARE CONTAINED WHOLLY WITHIN THE CSSI APPROVAL AND THE OSD & ASD CONCEPT SSD BUILDING ENVELOPES.