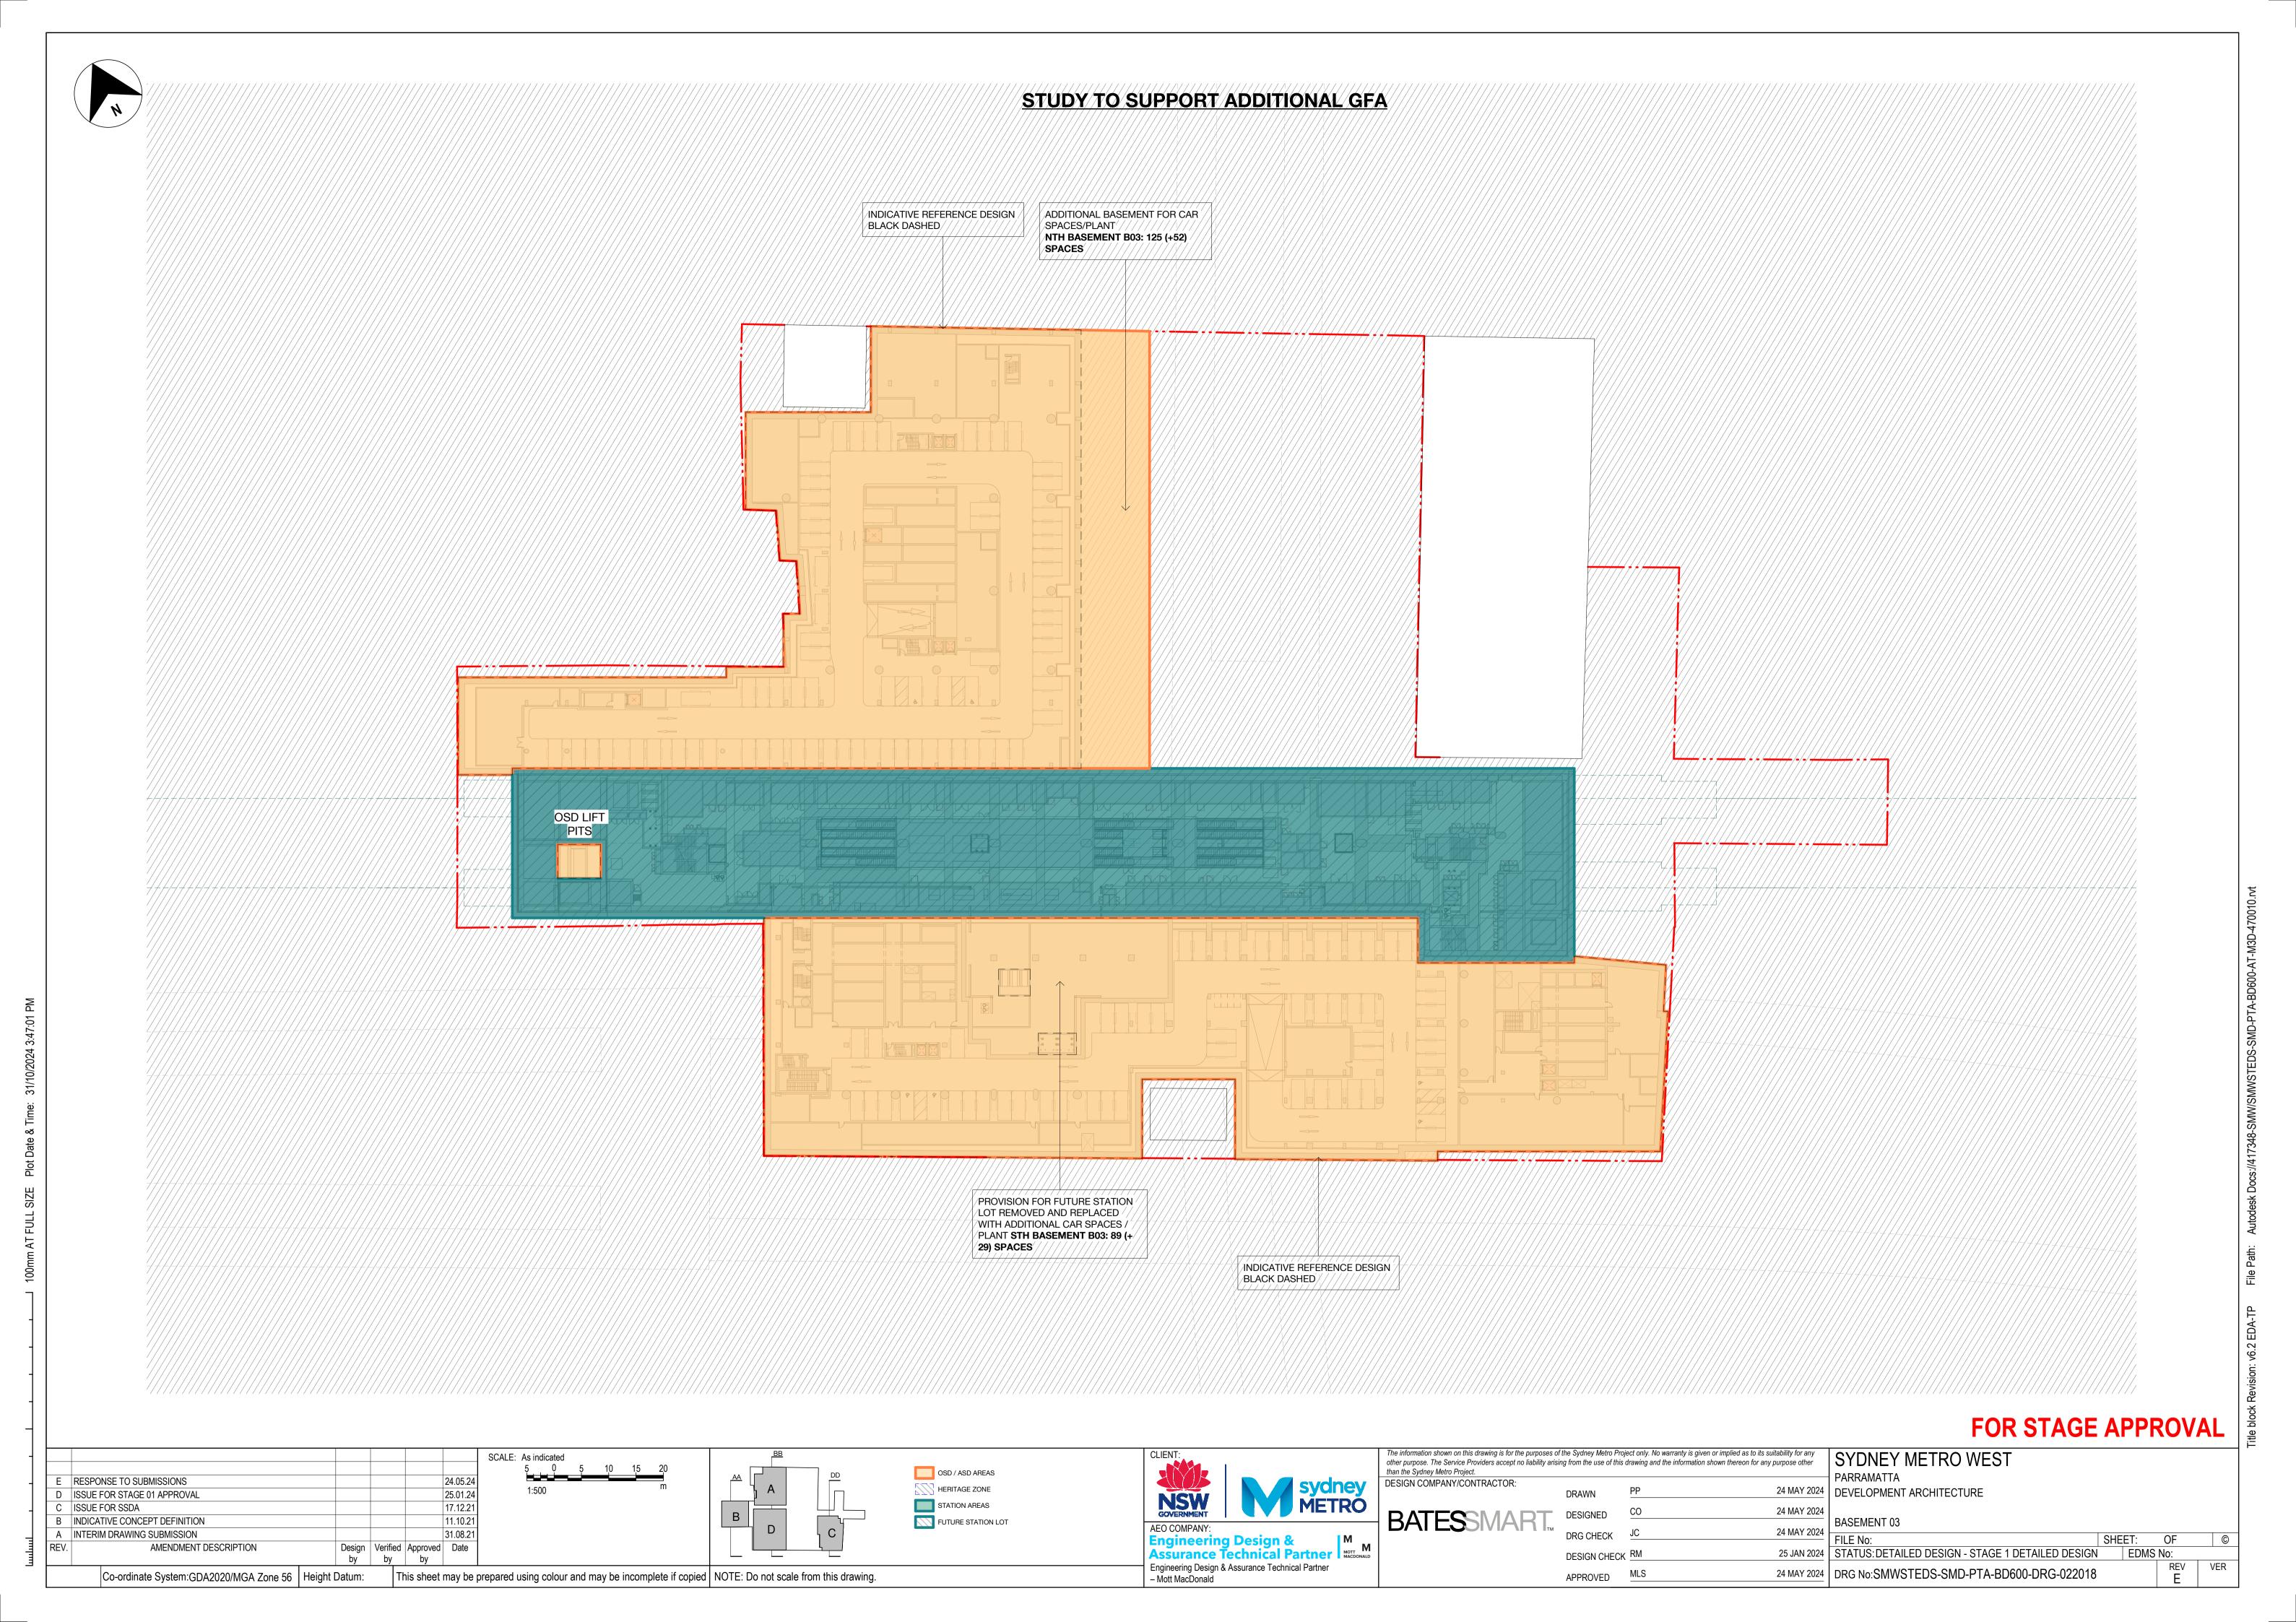

#### **ADDITIONAL CAR SPACES**

 NORTH BASEMENT 275 (+145) SPACES SOUTH BASEMENT 176 (+58) SPACES TOTAL SITE 451 (+203) SPACES

**NOTE:** THESE PROPOSED GFA AREAS ARE CONTAINED WHOLLY WITHIN THE CSSI APPROVAL AND THE OSD & ASD CONCEPT SSD BUILDING ENVELOPES.