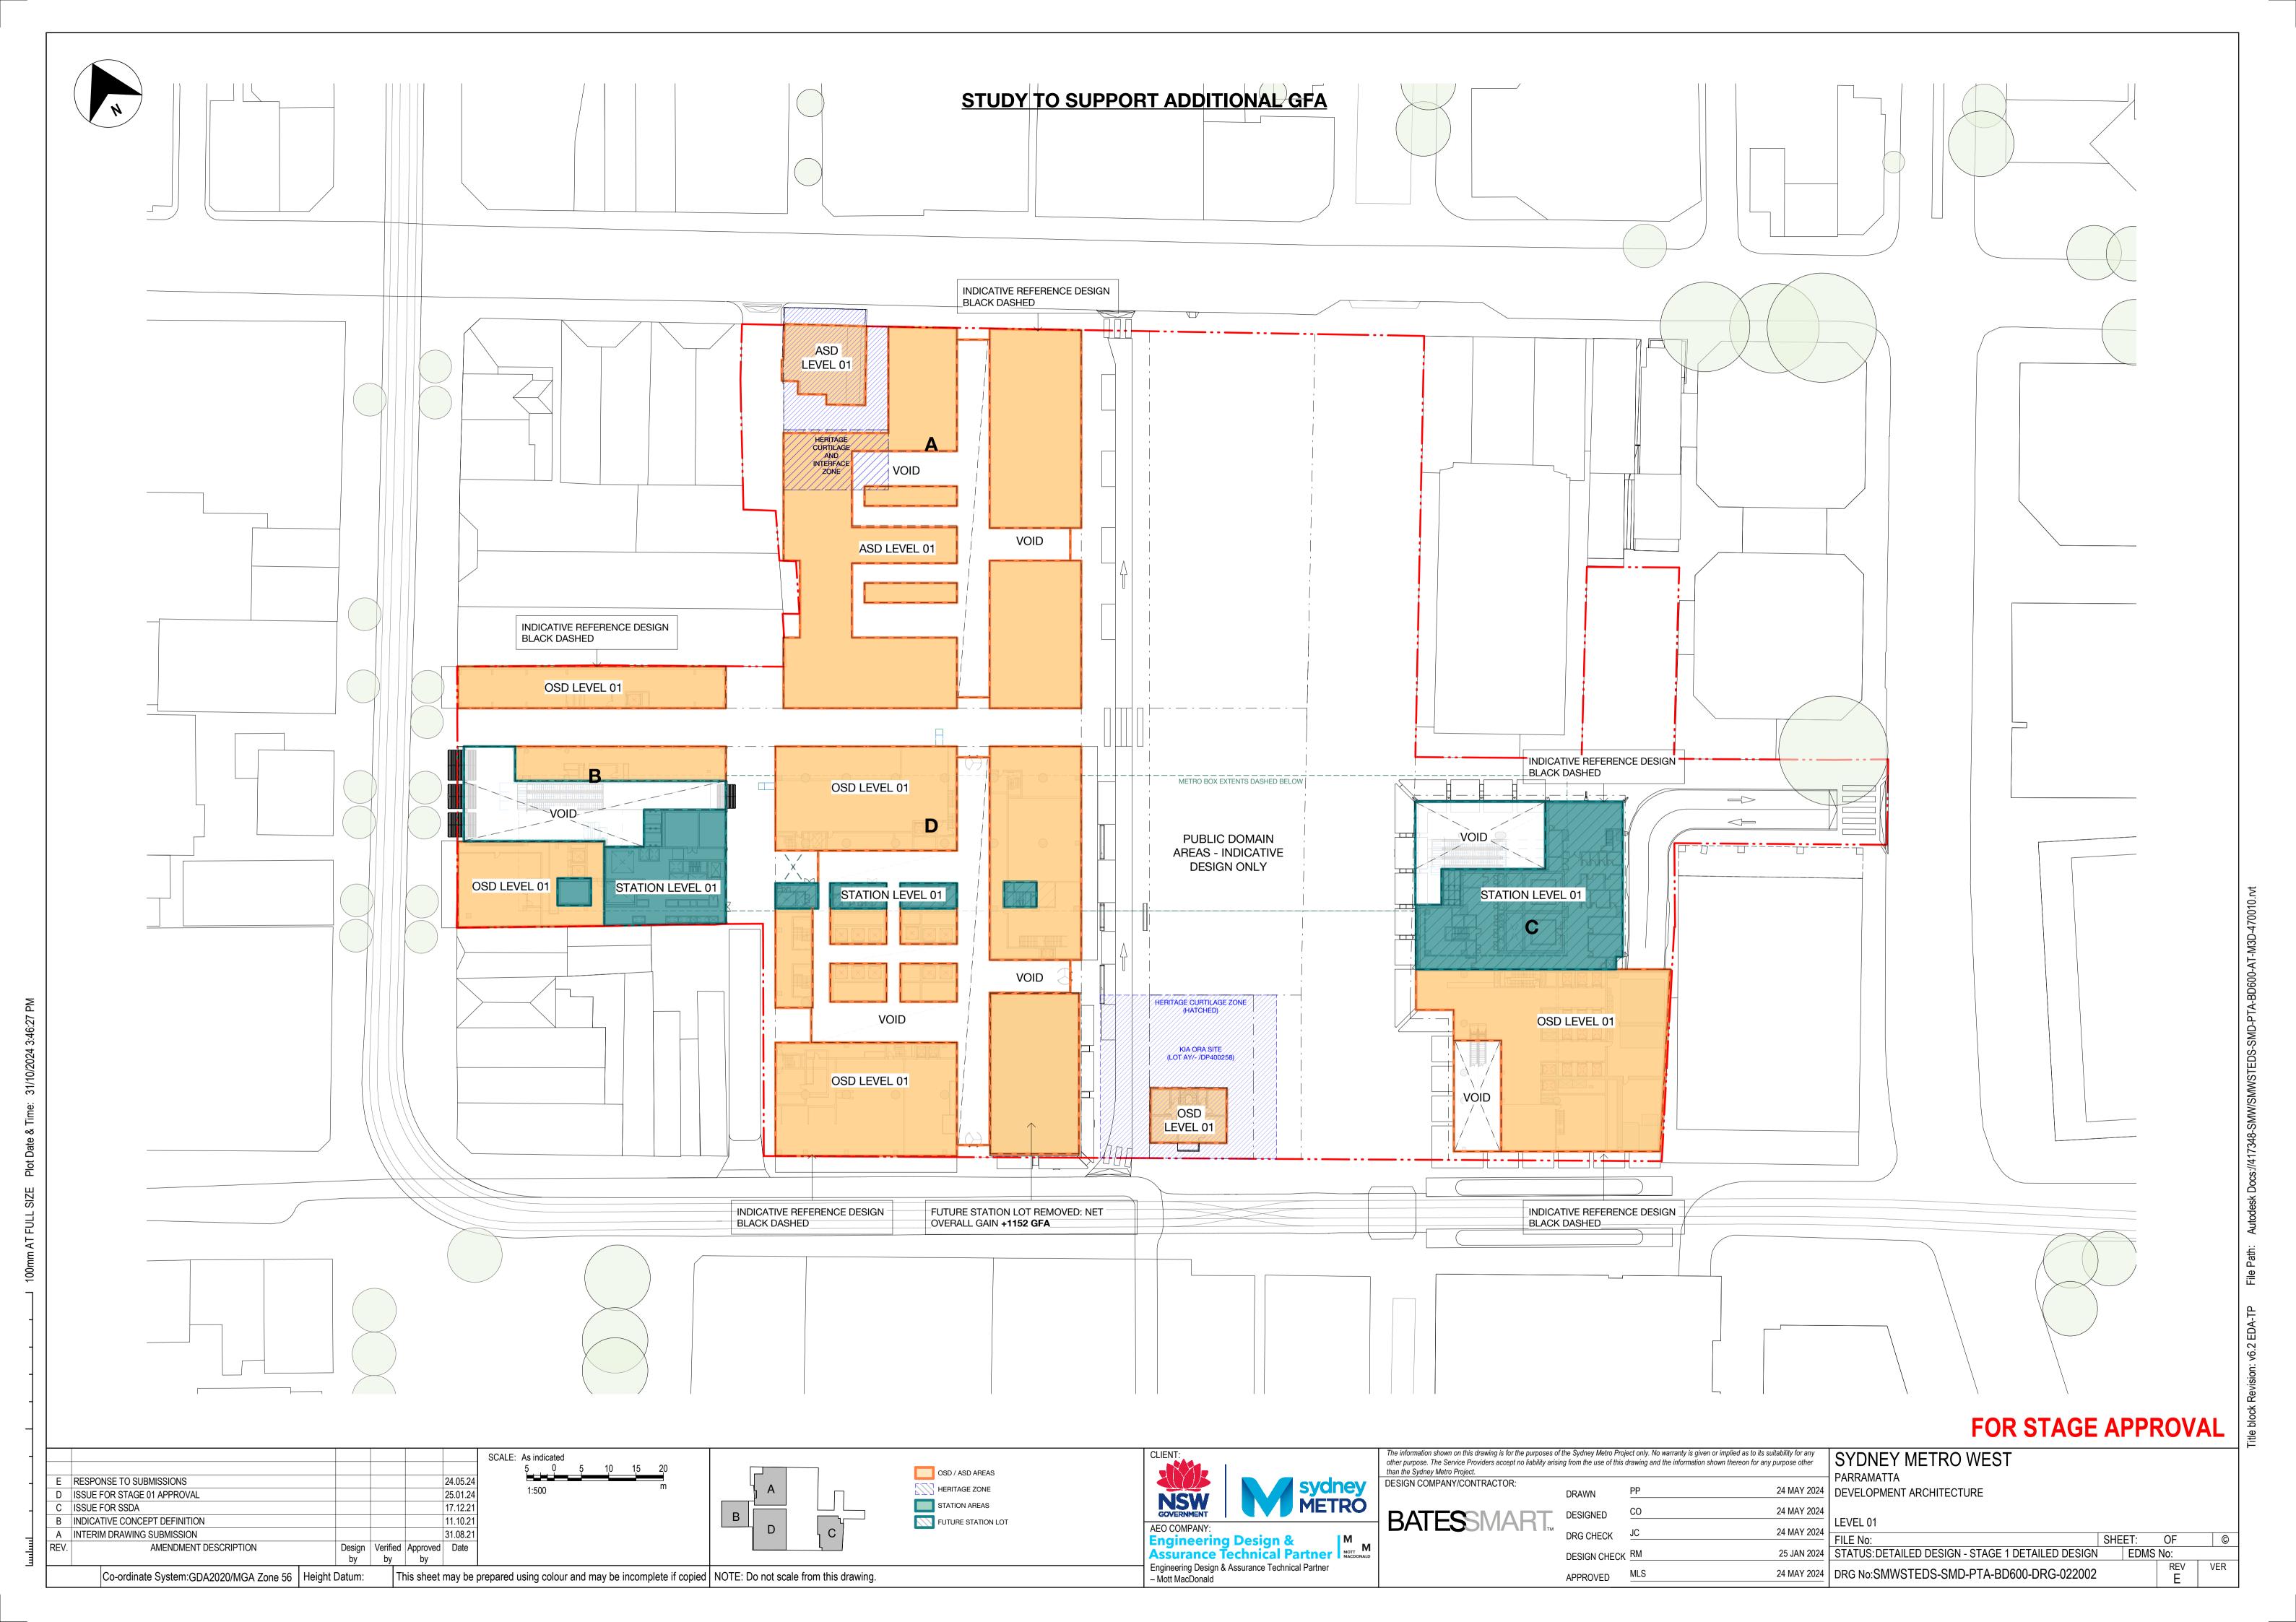

## PARRAMATTA DEVELOPMENT ARCHITECTURE

DEMARCATION DRAWINGS - STUDY TO SUPPORT ADDITIONAL GFA WITHIN BUILDING ENVELOPES

Metro West Stage 1 Design DRAWING INDEX

| Sheet Number                      | Sheet Name         |
|-----------------------------------|--------------------|
| A02 STATION INTERFACE DEMARCATION |                    |
| 000102                            | COVER SHEET        |
| 022001                            | GROUND LEVEL       |
| 022002                            | LEVEL 01           |
| 022003                            | LEVEL 02           |
| 022004                            | LEVEL 03           |
| 022005                            | LEVEL 04           |
| 022006                            | LEVEL 05           |
| 022016                            | BASEMENT 01        |
| 022017                            | BASEMENT 02        |
| 022018                            | BASEMENT 03        |
| 022019                            | Sections AA and BB |
| 022020                            | Section DD         |

### **REMOVAL OF FUTURE STATION LOT**

DEV D +1152M+