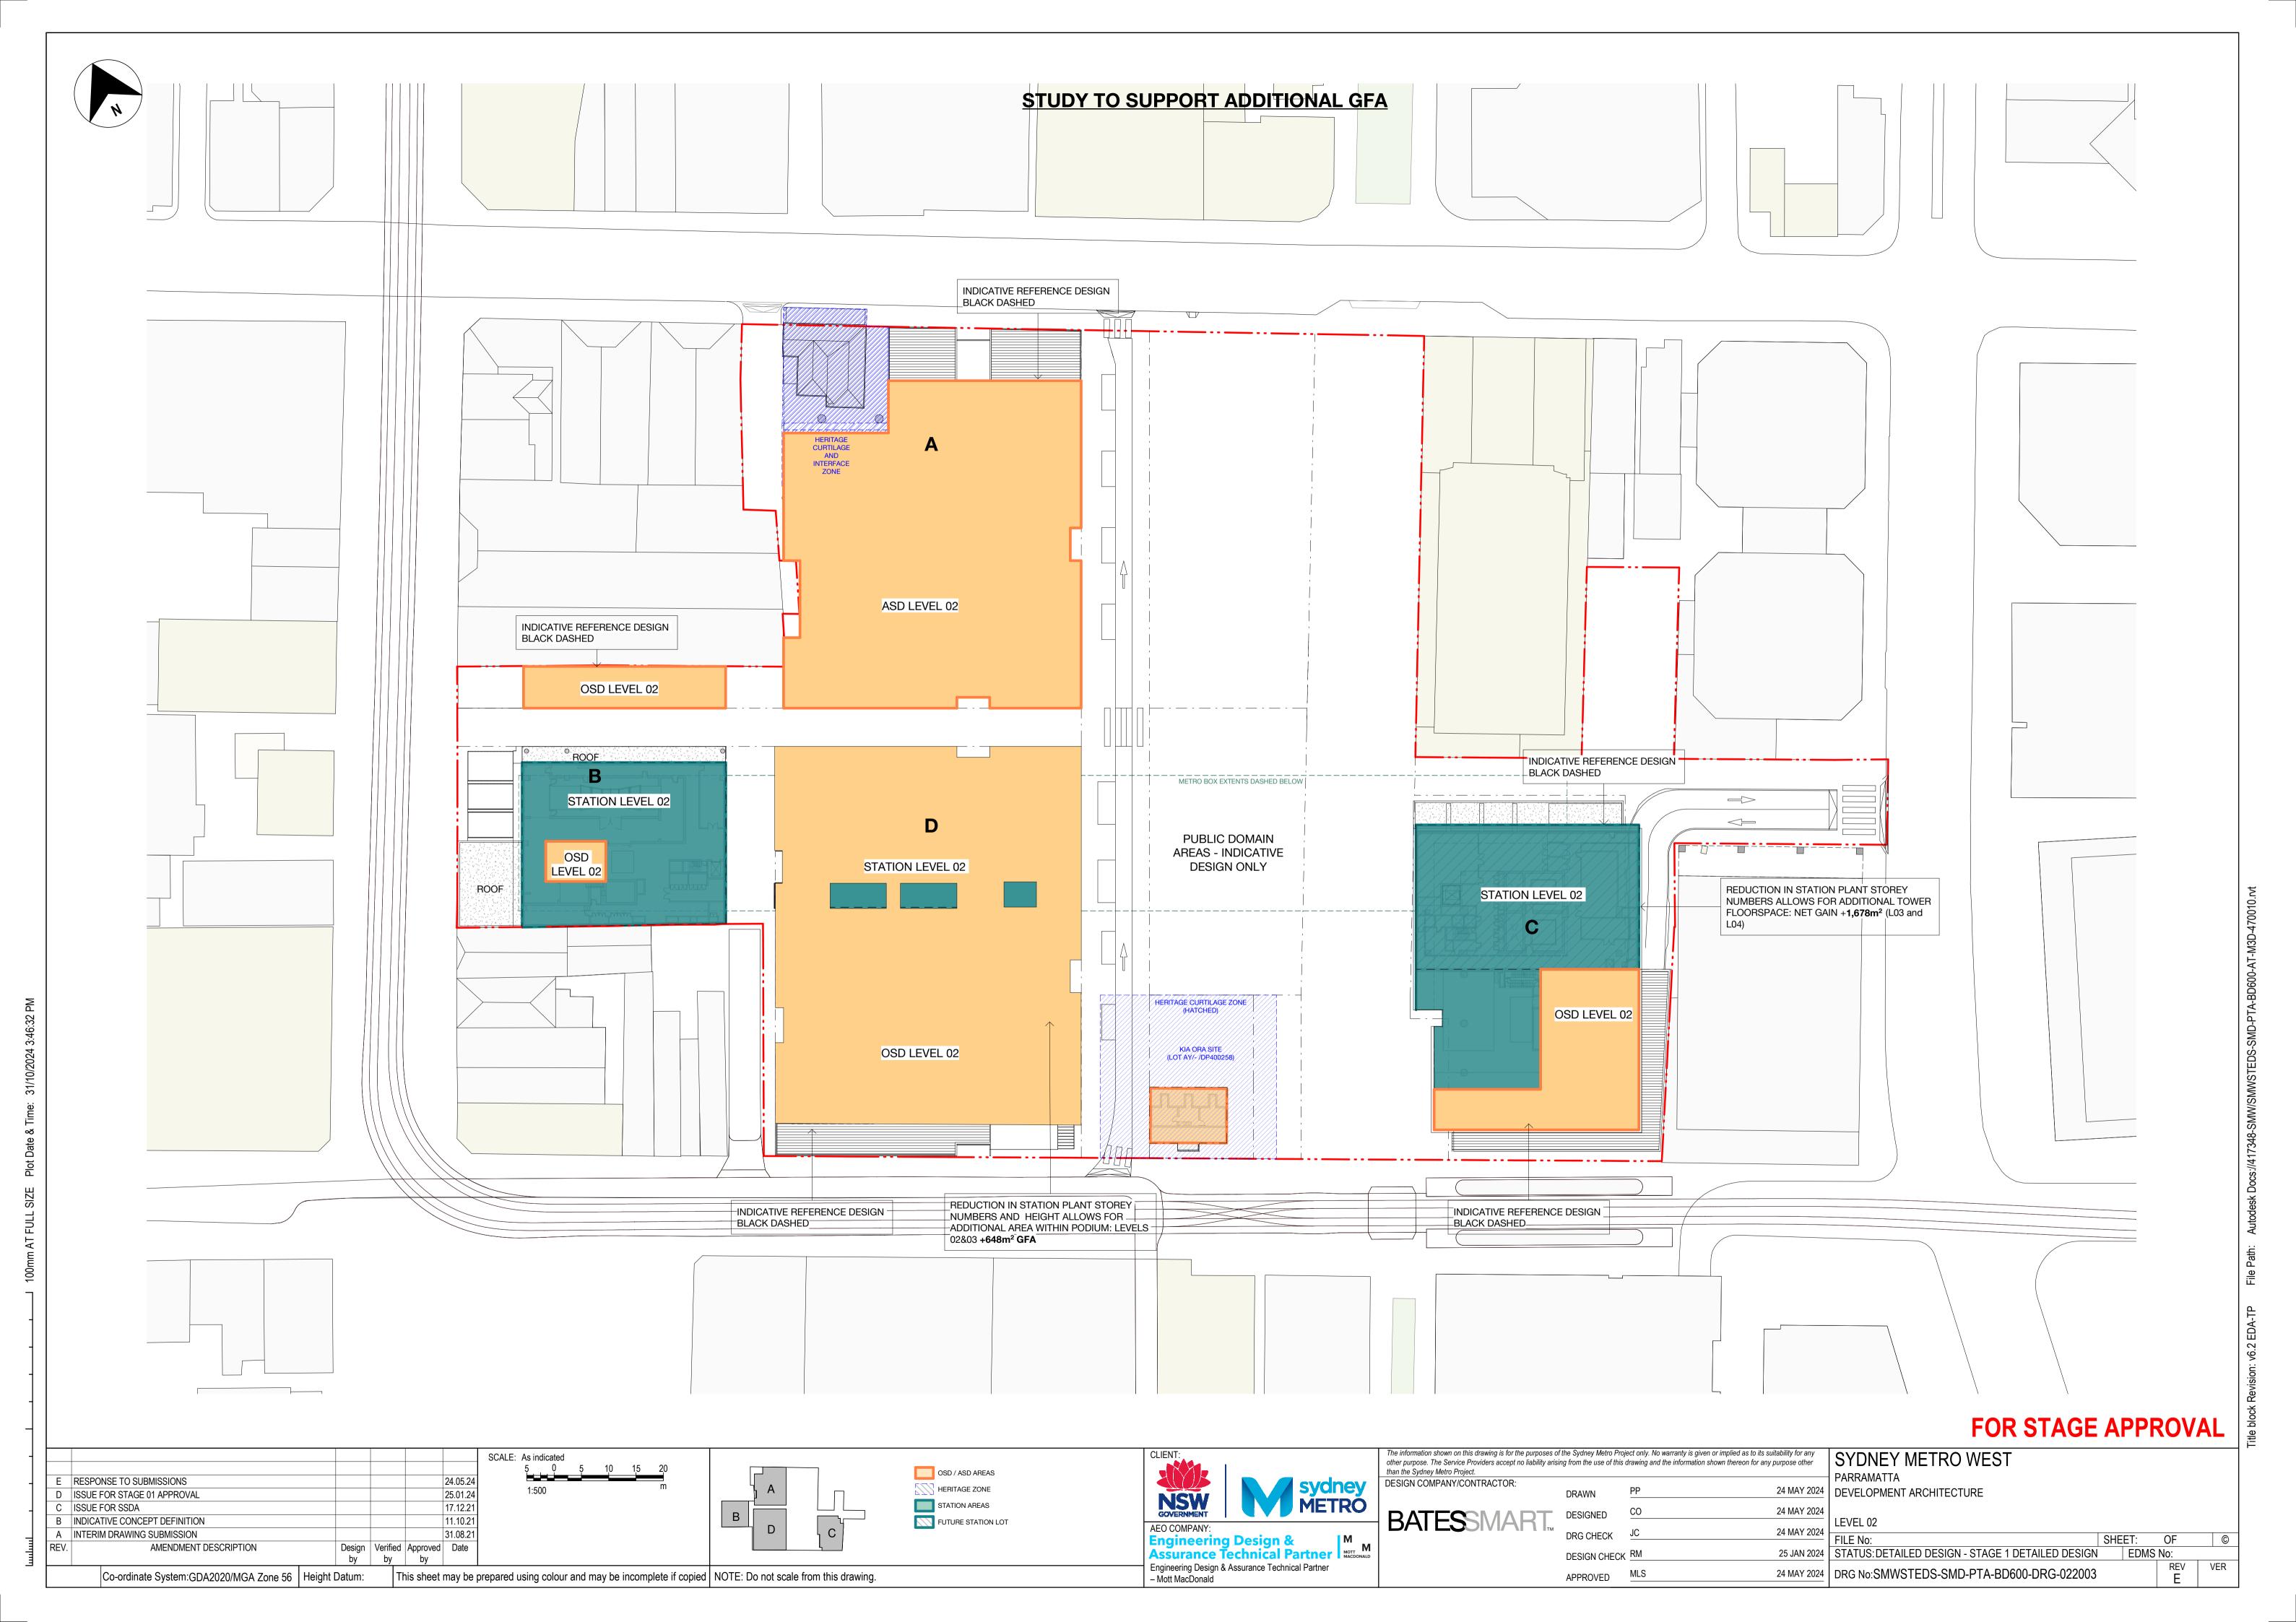

#### PROPOSED ADDITIONAL GFA AREAS

#### STATION PLANT OPTIMISATION

• DEV C +1678M<sup>2</sup> +2961M<sup>2</sup> DEV D (TOWER) • DEV D (PODIUM)  $+648M^{2}$ 