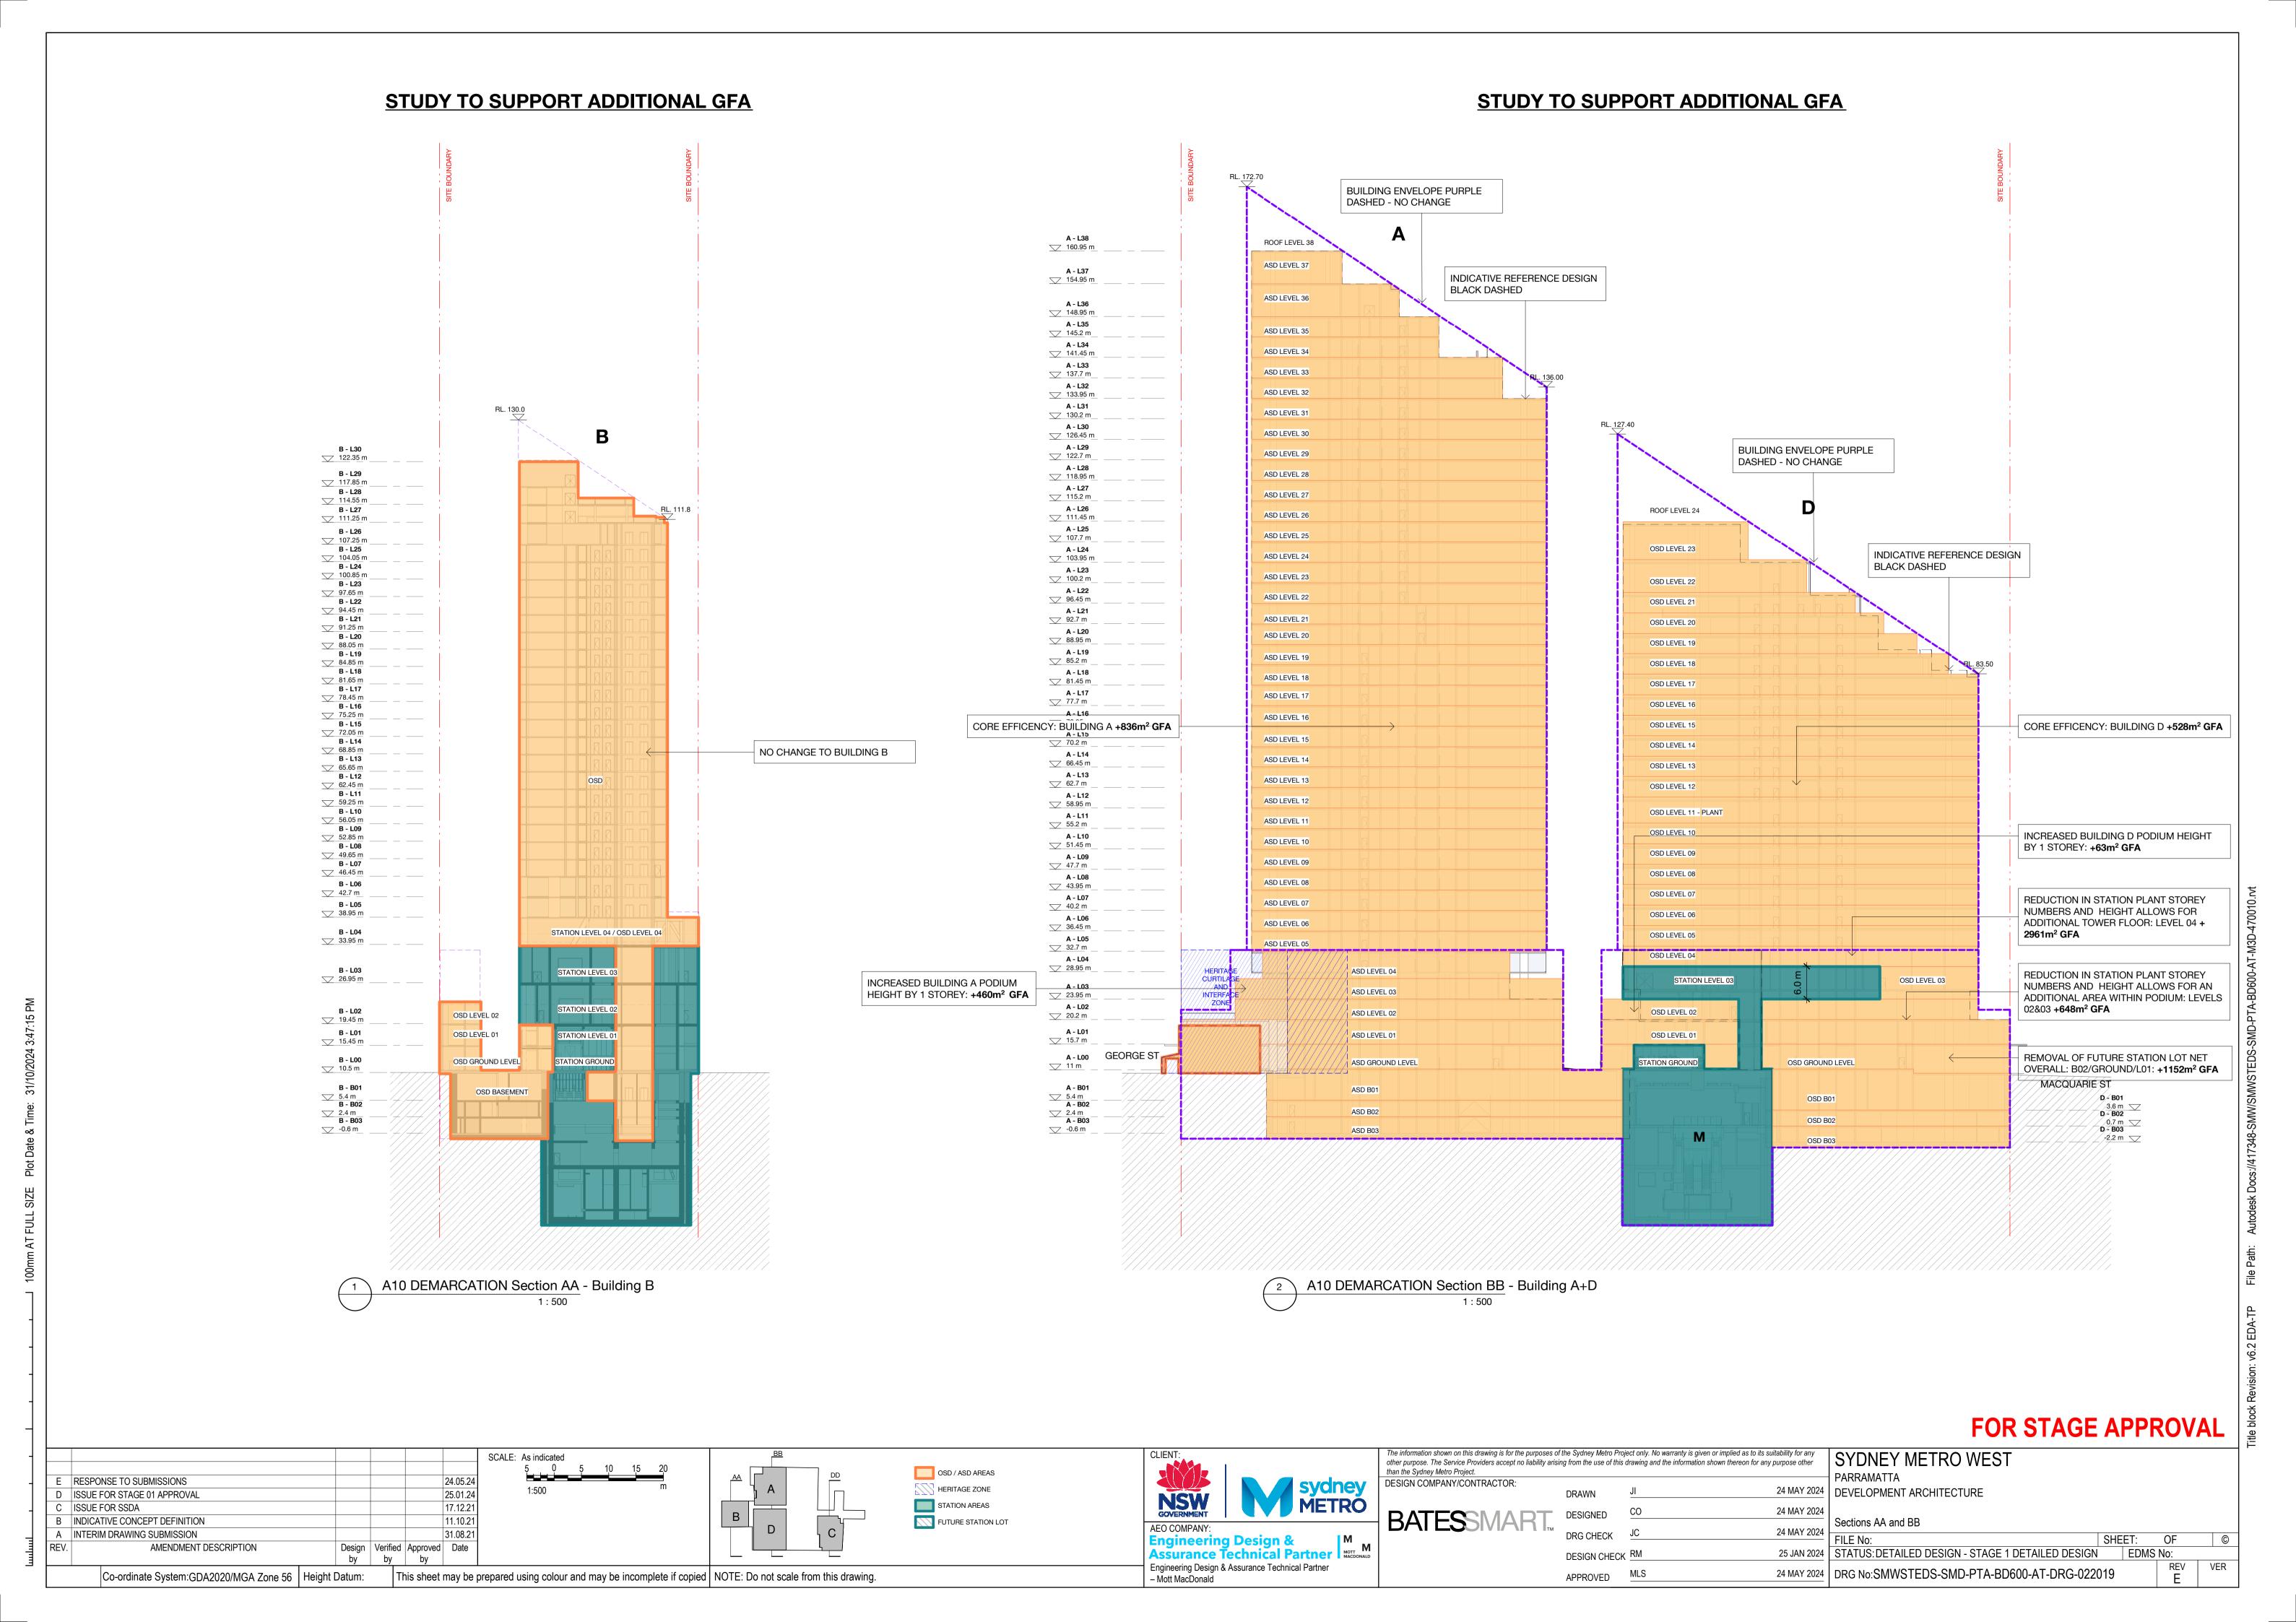

## PODIUM HEIGHT ADJUSTMENT

DEV A +460M<sup>2</sup> DEV D +63M

#### STATION PLANT OPTIMISATION

• DEV C +1678M<sup>2</sup> +2961M<sup>2</sup> DEV D (TOWER) • DEV D (PODIUM)  $+648M^{2}$ 

### **REMOVAL OF FUTURE STATION LOT**

DEV D +1152M+

#### **BUILDING CORE EFFICENCY**

DEV A +836M<sup>2</sup> (22M<sup>2</sup>/FLOOR) DEV C +572M<sup>2</sup> (22M<sup>2</sup>/FLOOR) DEV D +528M<sup>2</sup> (22M<sup>2</sup>/FLOOR)

#### TOTAL ADDITIONAL GFA +8,898M<sup>2</sup>

REVISED TOTAL GFA 176,360M<sup>2</sup>