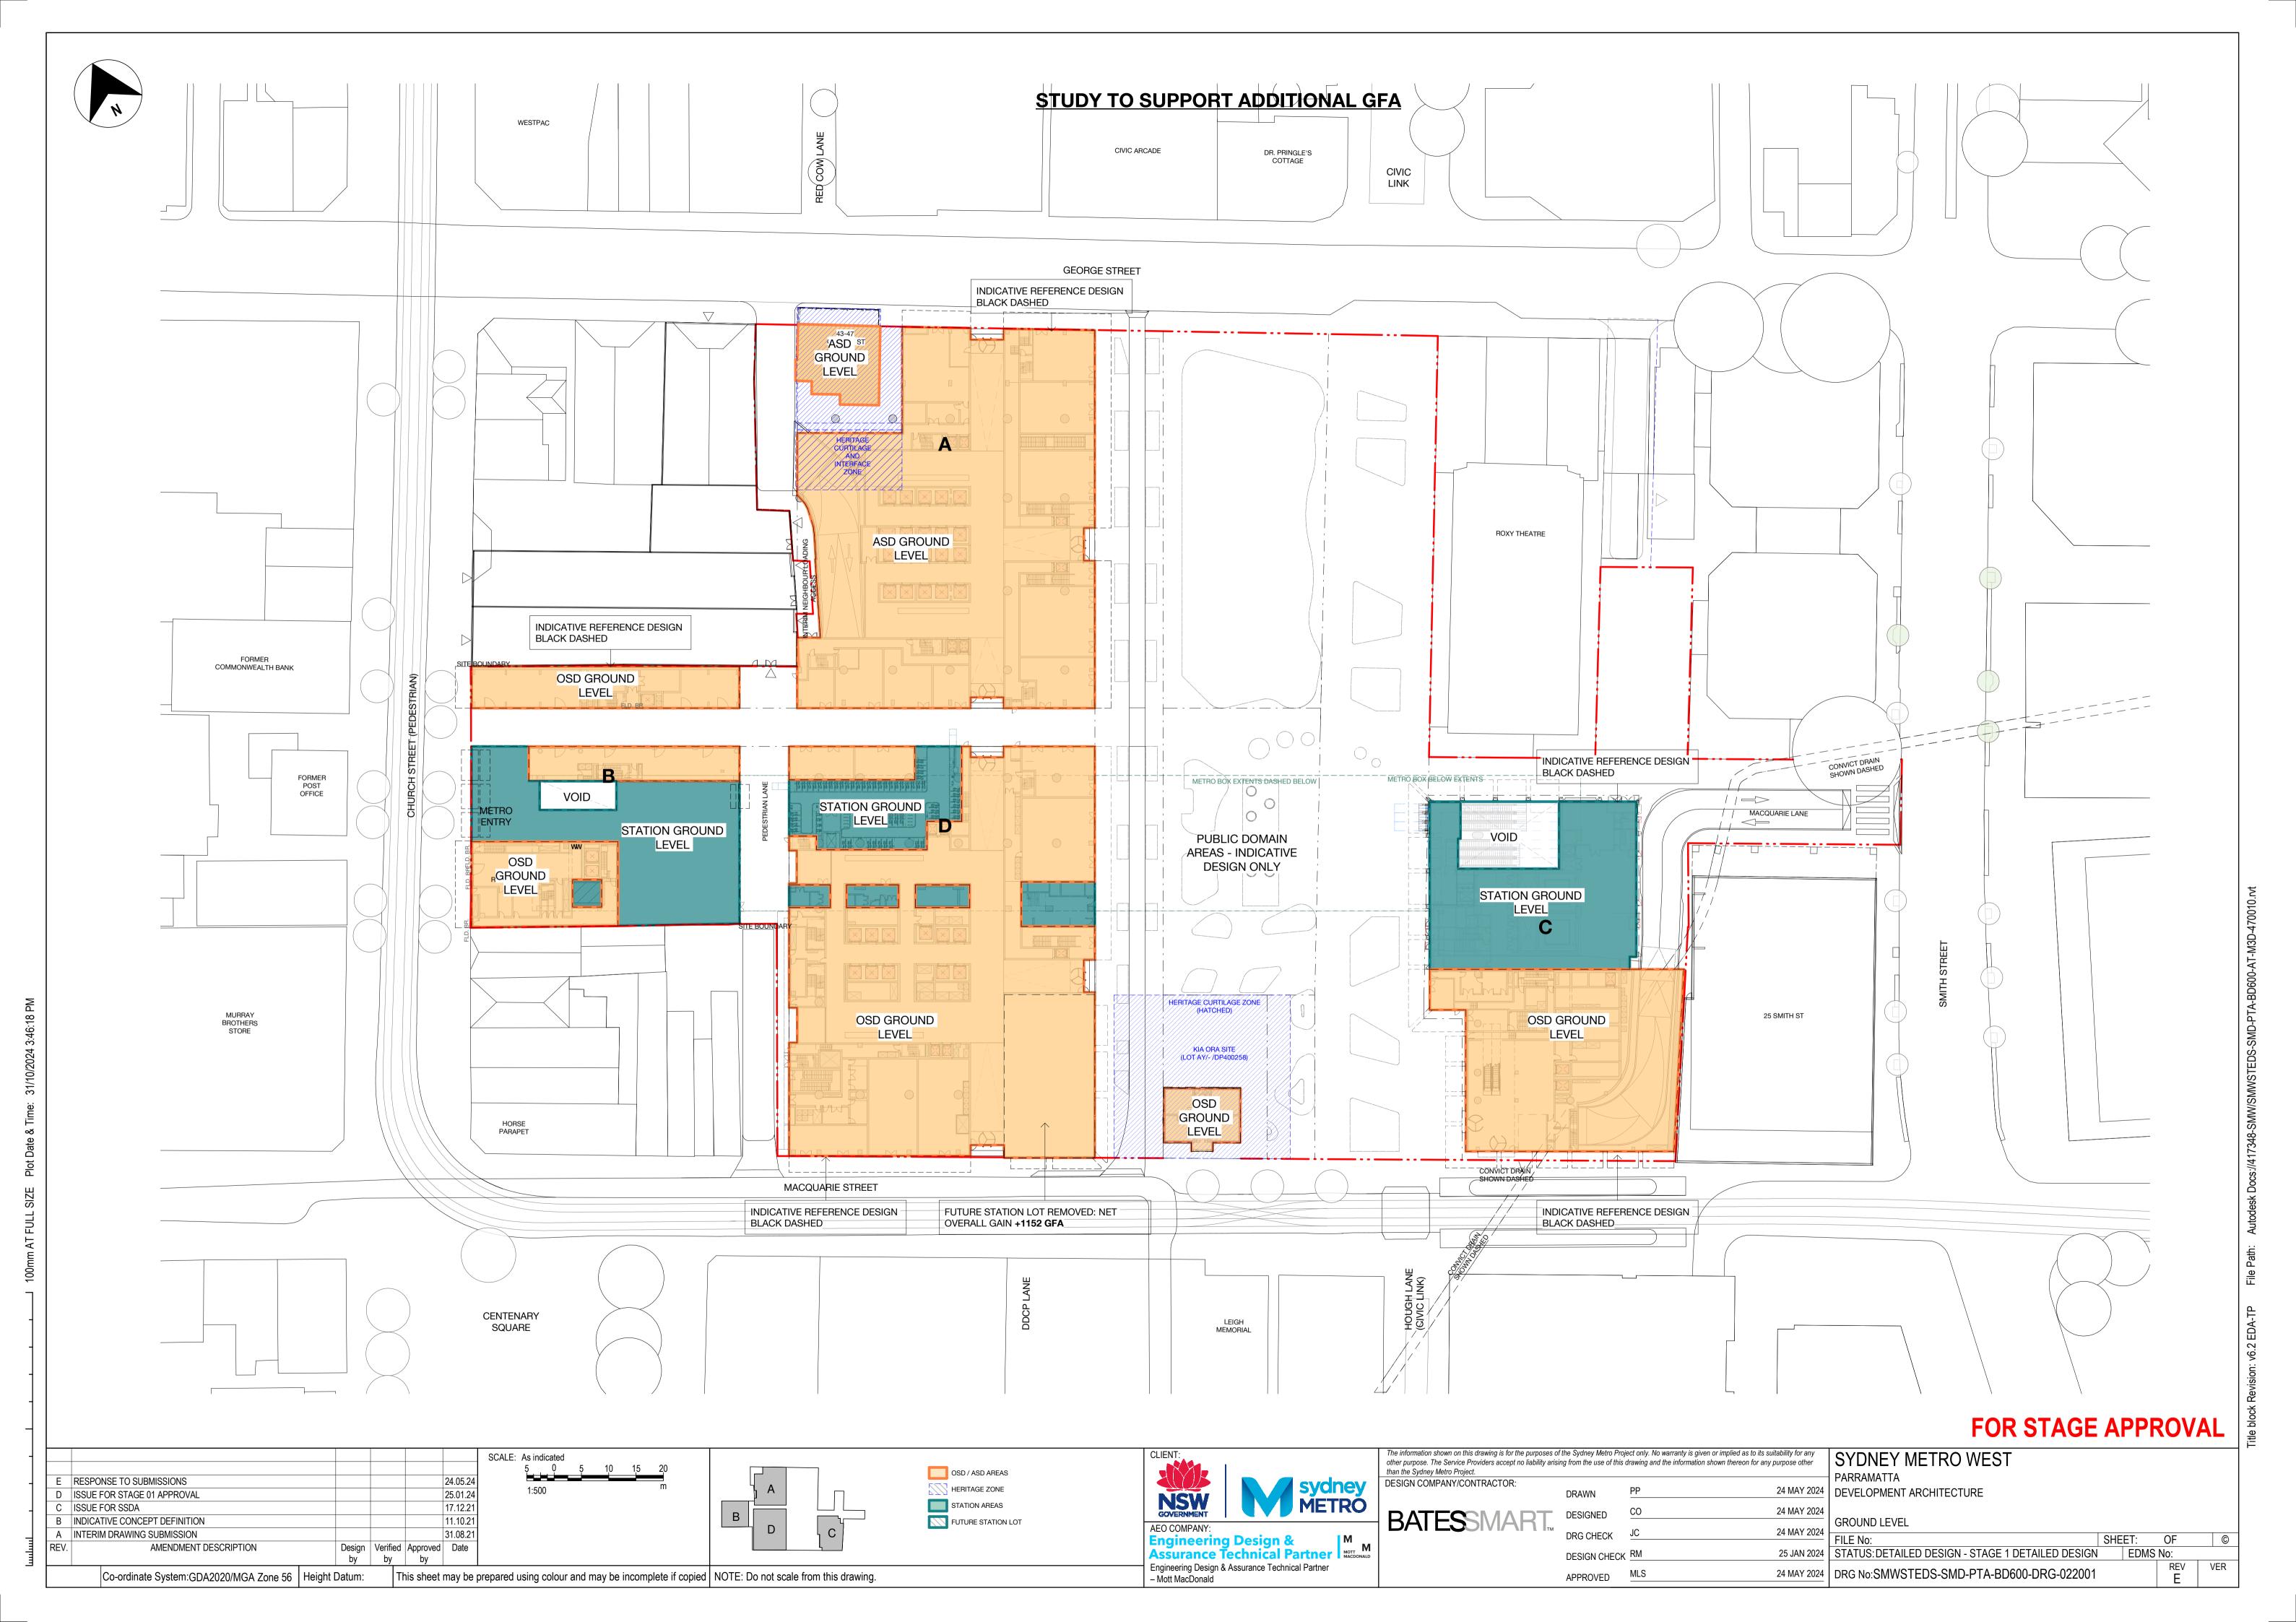

## PARRAMATTA DEVELOPMENT ARCHITECTURE

DEMARCATION DRAWINGS - STUDY TO SUPPORT ADDITIONAL GFA WITHIN BUILDING ENVELOPES

Metro West Stage 1 Design DRAWING INDEX

| Sheet Number                      | Sheet Name         |
|-----------------------------------|--------------------|
| A02 STATION INTERFACE DEMARCATION |                    |
| 000102                            | COVER SHEET        |
| 022001                            | GROUND LEVEL       |
| 022002                            | LEVEL 01           |
| 022003                            | LEVEL 02           |
| 022004                            | LEVEL 03           |
| 022005                            | LEVEL 04           |
| 022006                            | LEVEL 05           |
| 022016                            | BASEMENT 01        |
| 022017                            | BASEMENT 02        |
| 022018                            | BASEMENT 03        |
| 022019                            | Sections AA and BB |
| 022020                            | Section DD         |

### **REMOVAL OF FUTURE STATION LOT**

DEV D +1152M+