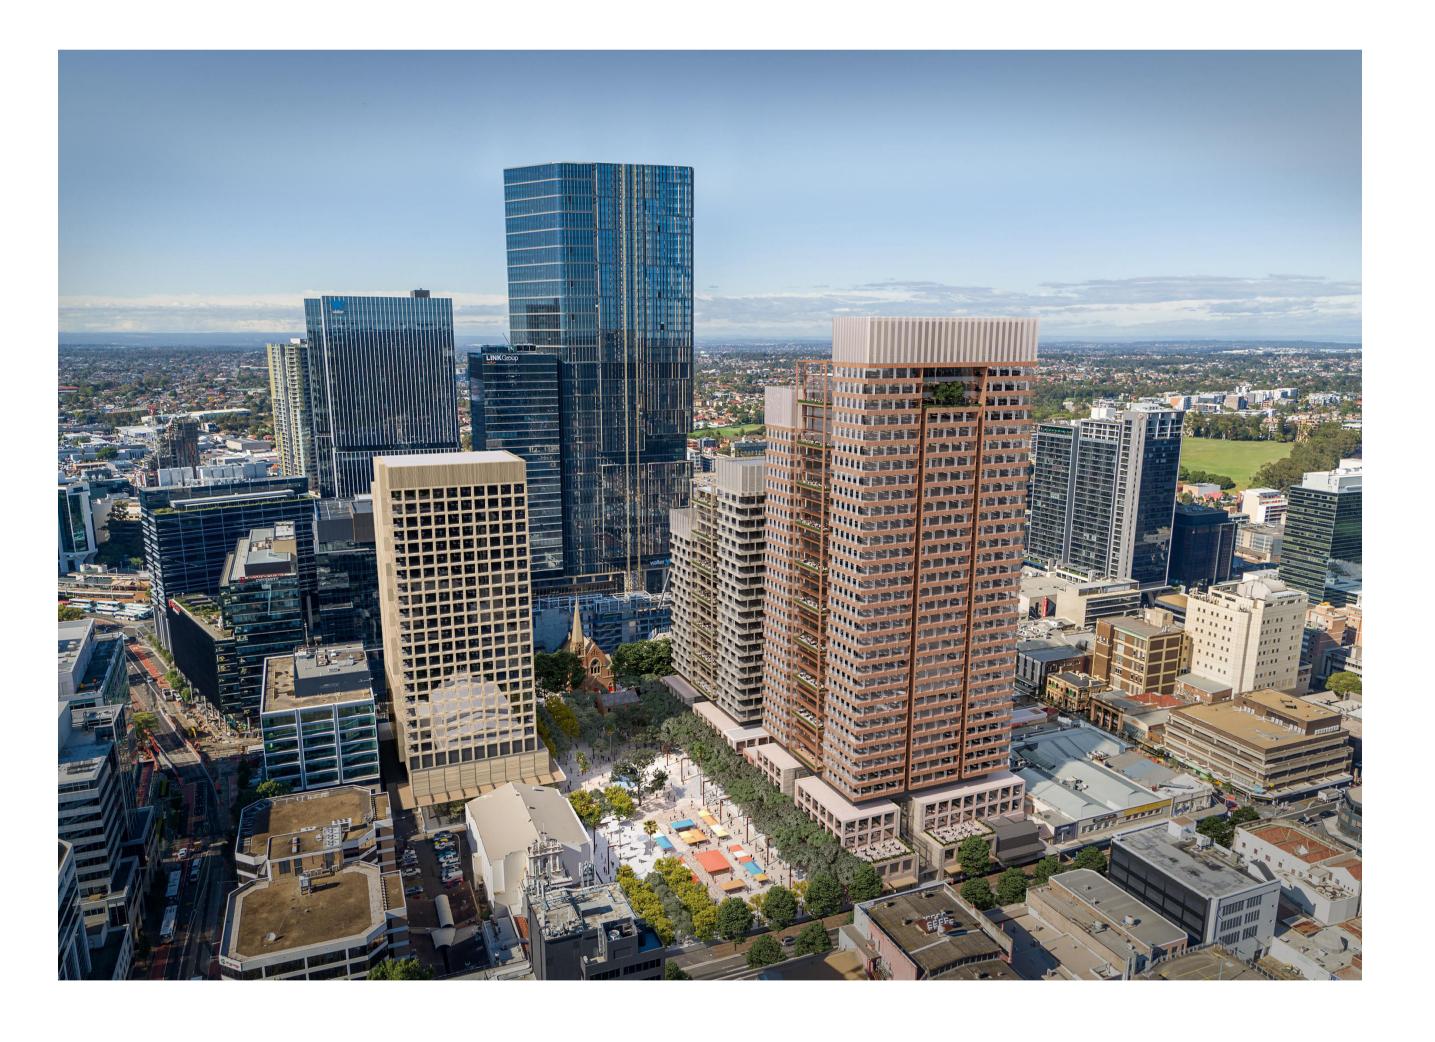

# SYDNEY METRO WEST

## PARRAMATTA DEVELOPMENT ARCHITECTURE

DEMARCATION DRAWINGS - STUDY TO SUPPORT ADDITIONAL GFA WITHIN BUILDING ENVELOPES

Metro West Stage 1 Design DRAWING INDEX

| Sheet Number                      | Sheet Name         |
|-----------------------------------|--------------------|
| A02 STATION INTERFACE DEMARCATION |                    |
| 000102                            | COVER SHEET        |
| 022001                            | GROUND LEVEL       |
| 022002                            | LEVEL 01           |
| 022003                            | LEVEL 02           |
| 022004                            | LEVEL 03           |
| 022005                            | LEVEL 04           |
| 022006                            | LEVEL 05           |
| 022016                            | BASEMENT 01        |
| 022017                            | BASEMENT 02        |
| 022018                            | BASEMENT 03        |
| 022019                            | Sections AA and BB |
| 022020                            | Section DD         |