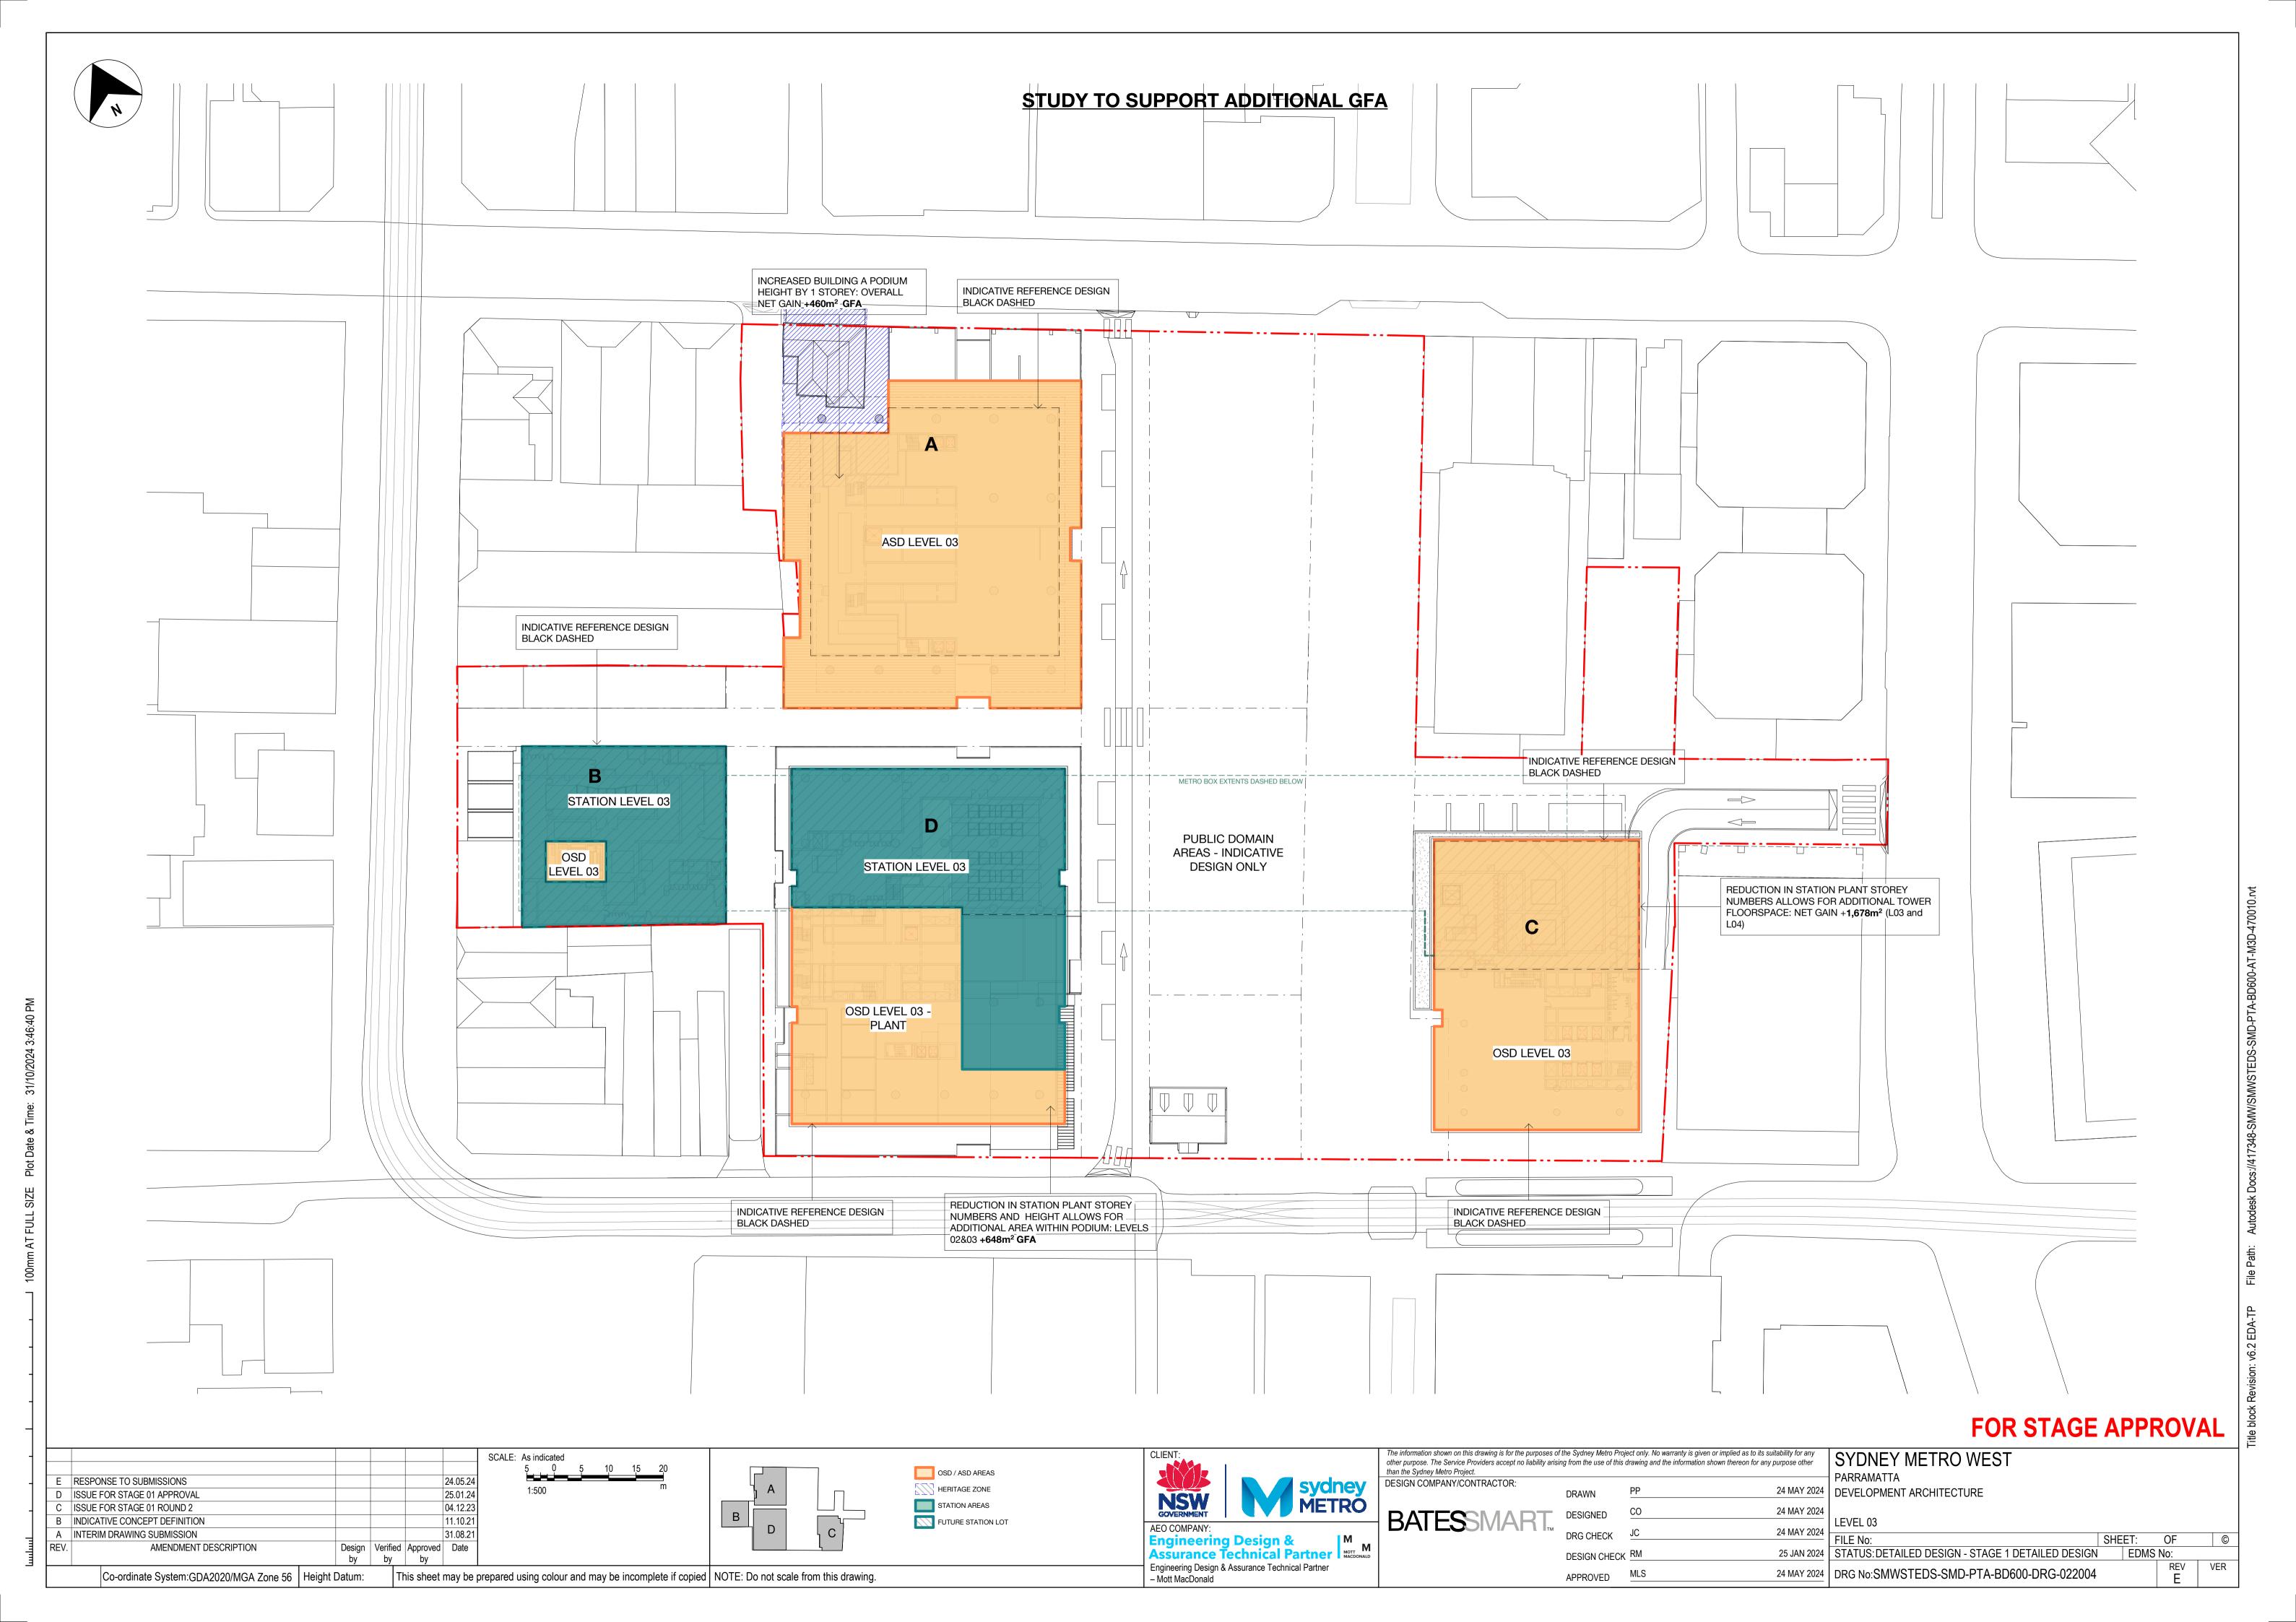

#### PROPOSED ADDITIONAL GFA AREAS

## PODIUM HEIGHT ADJUSTMENT

DEV A +460M<sup>2</sup> DEV D +63M

#### STATION PLANT OPTIMISATION

• DEV C +1678M<sup>2</sup> +2961M<sup>2</sup> DEV D (TOWER) • DEV D (PODIUM)  $+648M^{2}$ 