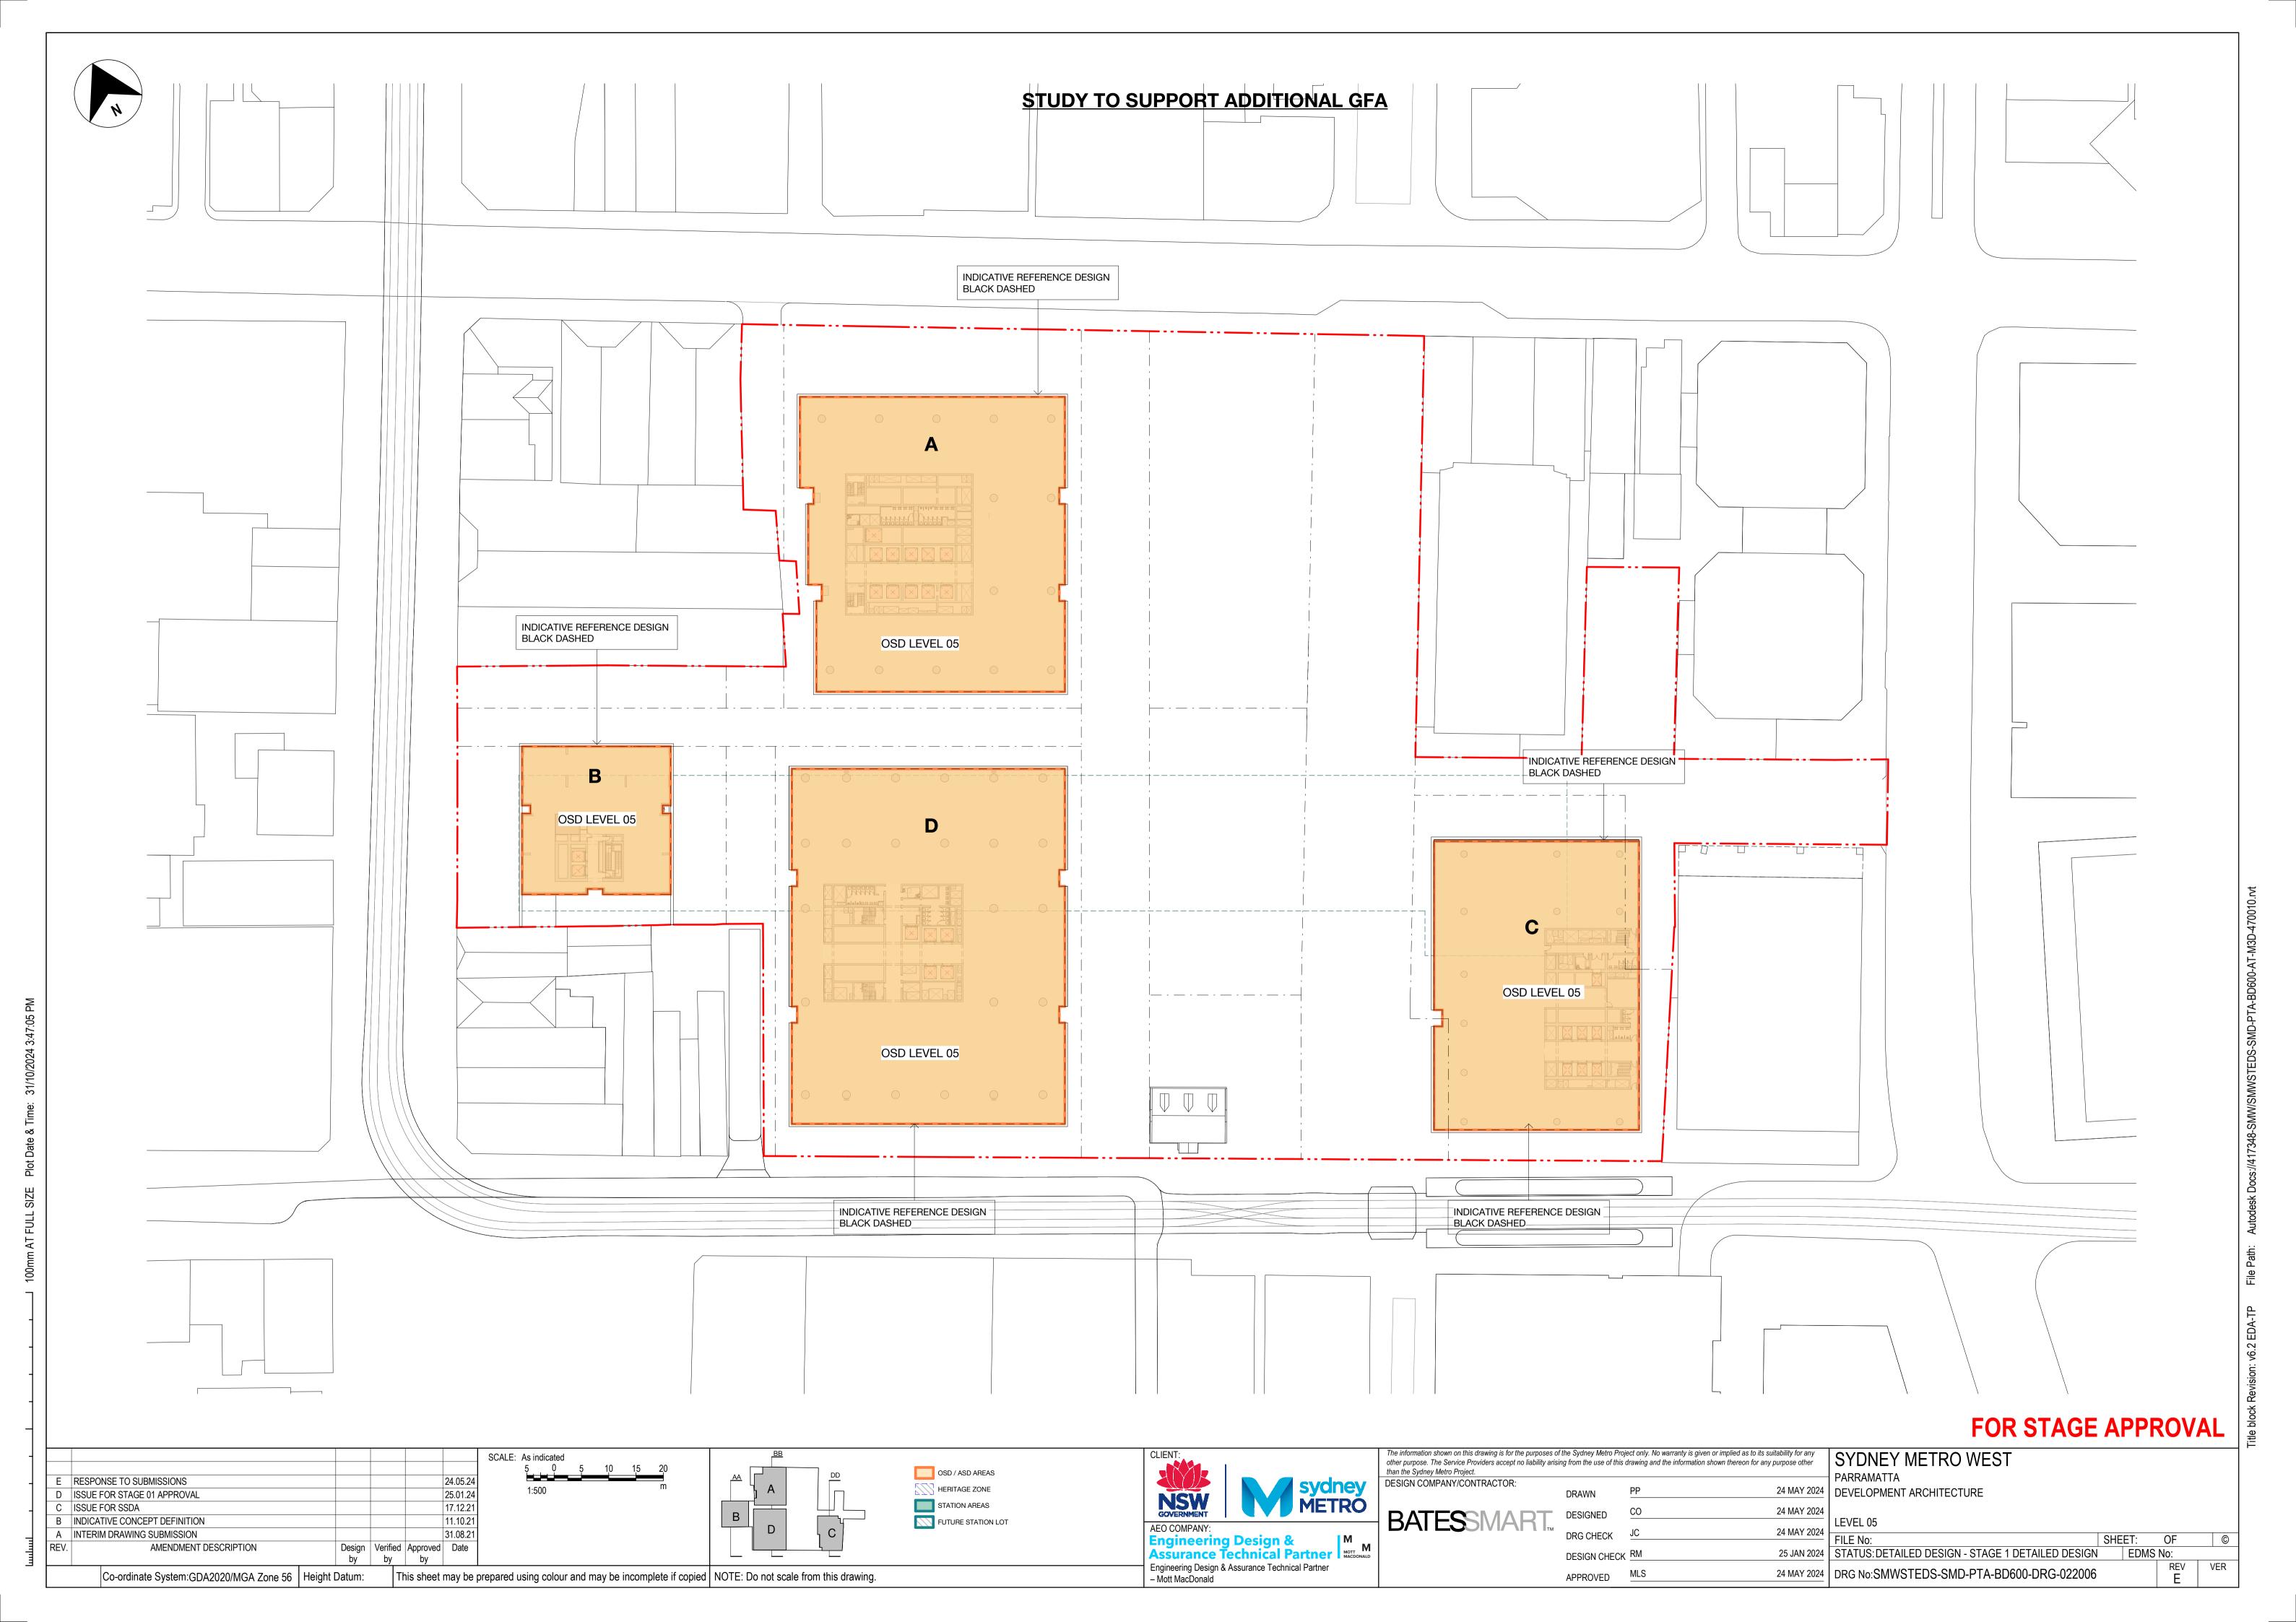

| DESIGN CHECK | RM  | 24 MAY 2024       | STATUS: DETAILED DESIGN - STAGE 1 DETAILED DESIGN | EDMS   | No:      |    |
|                                                                                                                                                                                                                                                                                                                                                | APPROVED     | MLS | 24 MAY 2024       | DRG No:SMWSTEDS-SMD-PTA-BD600-AT-DRG-000          | 102    | REV<br>E | VE |