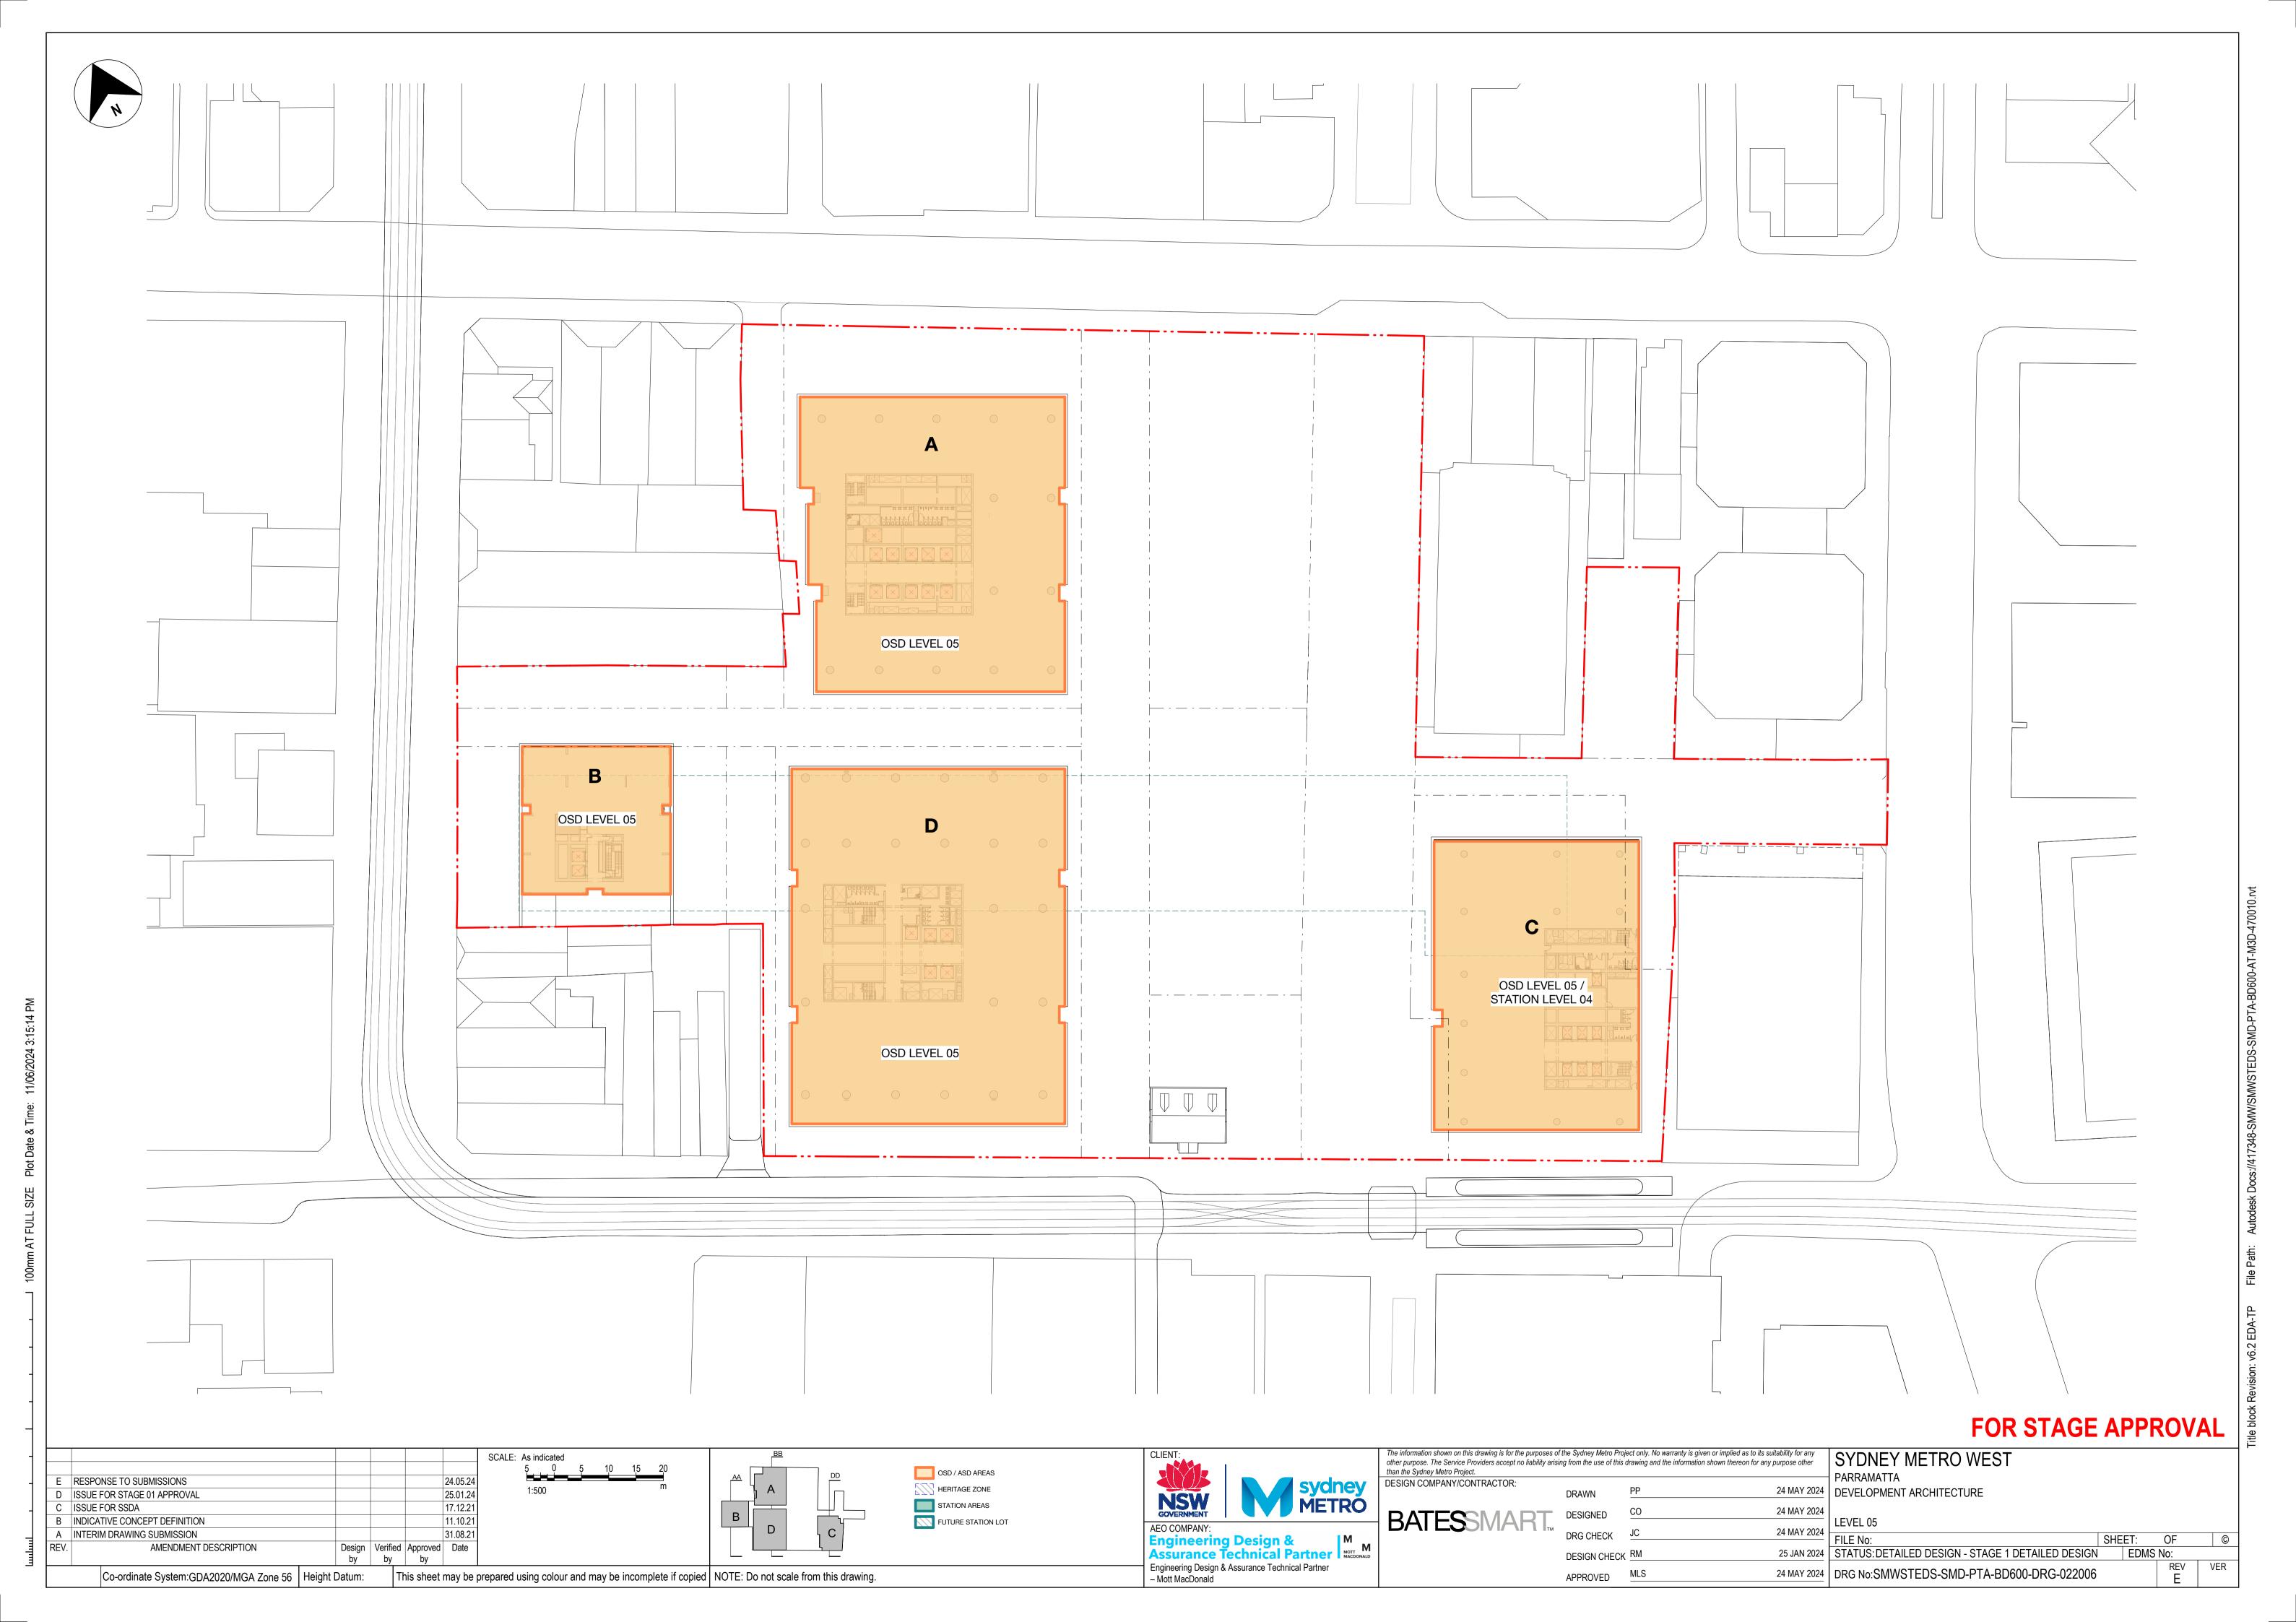

## PARRAMATTA DEVELOPMENT ARCHITECTURE

DEMARCATION DRAWINGS

Metro West Stage 1 Design

DRAWING INDEX

| Sheet Number                      | Sheet Name         |  |  |
|-----------------------------------|--------------------|--|--|
|                                   |                    |  |  |
| A02 STATION INTERFACE DEMARCATION |                    |  |  |
| 000102                            | COVER SHEET        |  |  |
| 022001                            | GROUND LEVEL       |  |  |
| 022002                            | LEVEL 01           |  |  |
| 022003                            | LEVEL 02           |  |  |
| 022004                            | LEVEL 03           |  |  |
| 022005                            | LEVEL 04           |  |  |
| 022006                            | LEVEL 05           |  |  |
| 022016                            | BASEMENT 01        |  |  |
| 022017                            | BASEMENT 02        |  |  |
| 022018                            | BASEMENT 03        |  |  |
| 022019                            | Sections AA and BB |  |  |
| 022020                            | Section DD         |  |  |