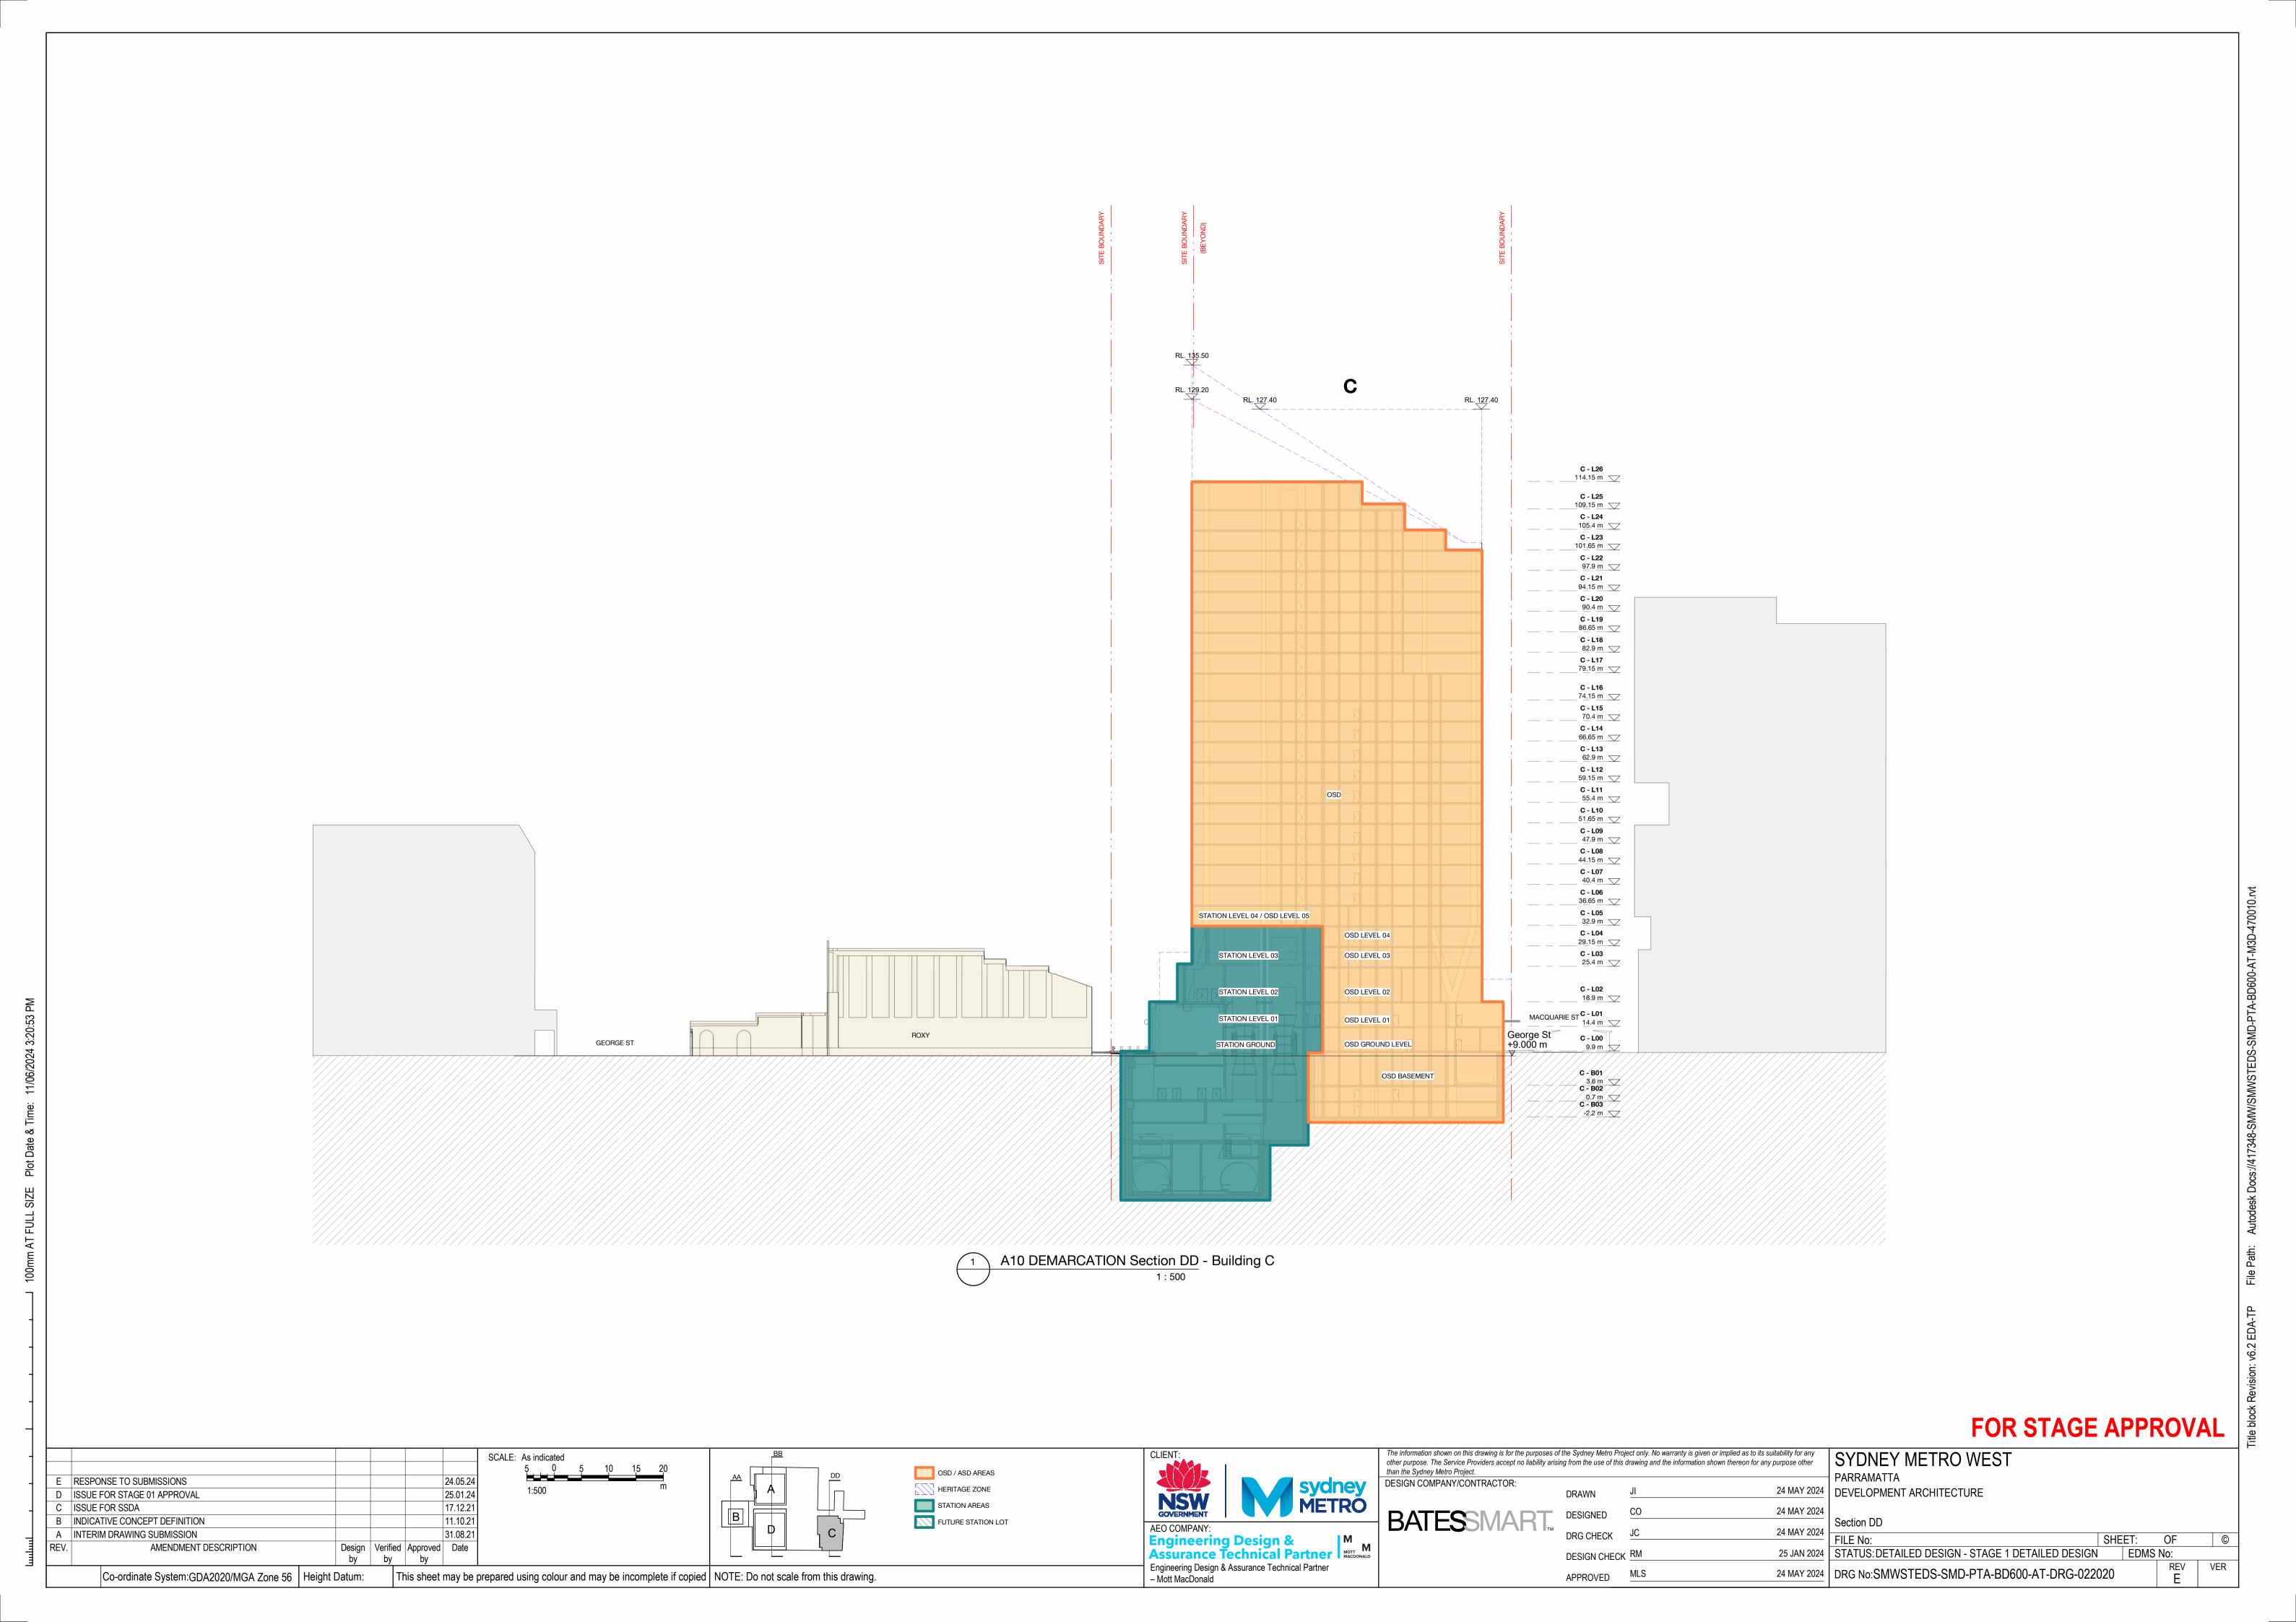

## PARRAMATTA DEVELOPMENT ARCHITECTURE

DEMARCATION DRAWINGS

Metro West Stage 1 Design

DRAWING INDEX

| Sheet Number                      | Sheet Name         |  |  |
|-----------------------------------|--------------------|--|--|
|                                   |                    |  |  |
| A02 STATION INTERFACE DEMARCATION |                    |  |  |
| 000102                            | COVER SHEET        |  |  |
| 022001                            | GROUND LEVEL       |  |  |
| 022002                            | LEVEL 01           |  |  |
| 022003                            | LEVEL 02           |  |  |
| 022004                            | LEVEL 03           |  |  |
| 022005                            | LEVEL 04           |  |  |
| 022006                            | LEVEL 05           |  |  |
| 022016                            | BASEMENT 01        |  |  |
| 022017                            | BASEMENT 02        |  |  |
| 022018                            | BASEMENT 03        |  |  |
| 022019                            | Sections AA and BB |  |  |
| 022020                            | Section DD         |  |  |