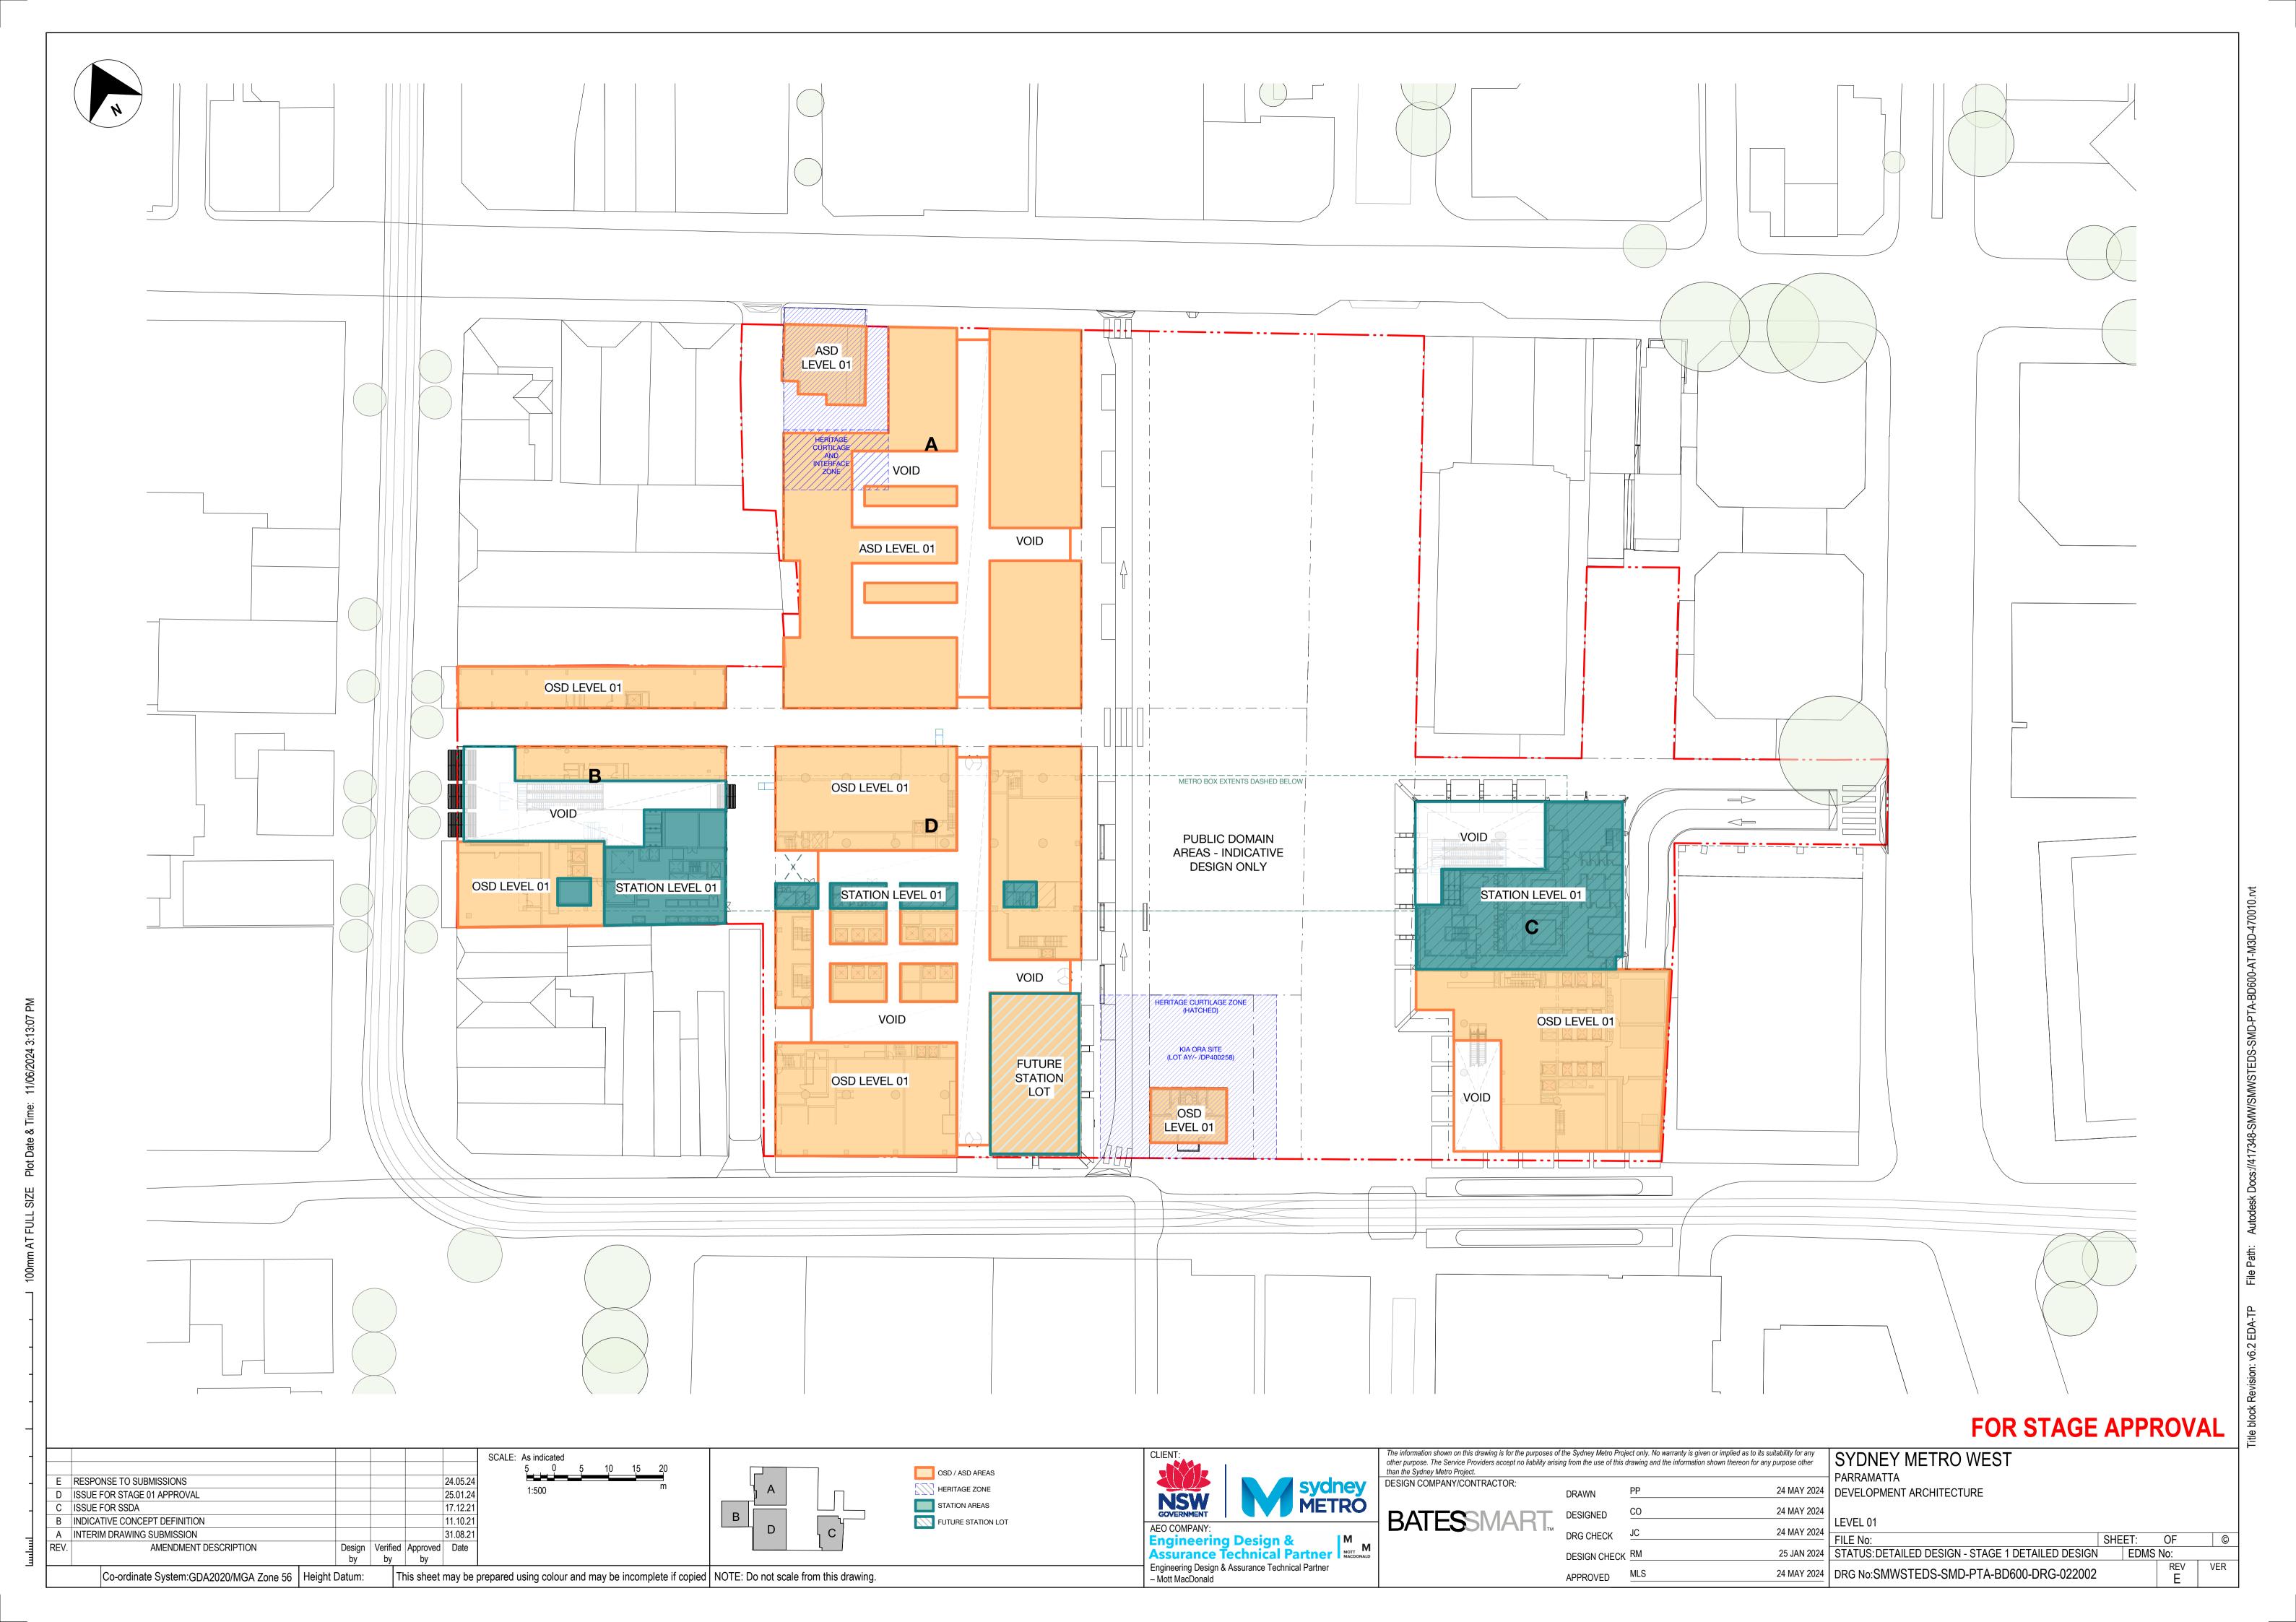

## PARRAMATTA DEVELOPMENT ARCHITECTURE

DEMARCATION DRAWINGS

Metro West Stage 1 Design

DRAWING INDEX

| Sheet Number                      | Sheet Name         |  |  |
|-----------------------------------|--------------------|--|--|
|                                   |                    |  |  |
| A02 STATION INTERFACE DEMARCATION |                    |  |  |
| 000102                            | COVER SHEET        |  |  |
| 022001                            | GROUND LEVEL       |  |  |
| 022002                            | LEVEL 01           |  |  |
| 022003                            | LEVEL 02           |  |  |
| 022004                            | LEVEL 03           |  |  |
| 022005                            | LEVEL 04           |  |  |
| 022006                            | LEVEL 05           |  |  |
| 022016                            | BASEMENT 01        |  |  |
| 022017                            | BASEMENT 02        |  |  |
| 022018                            | BASEMENT 03        |  |  |
| 022019                            | Sections AA and BB |  |  |
| 022020                            | Section DD         |  |  |