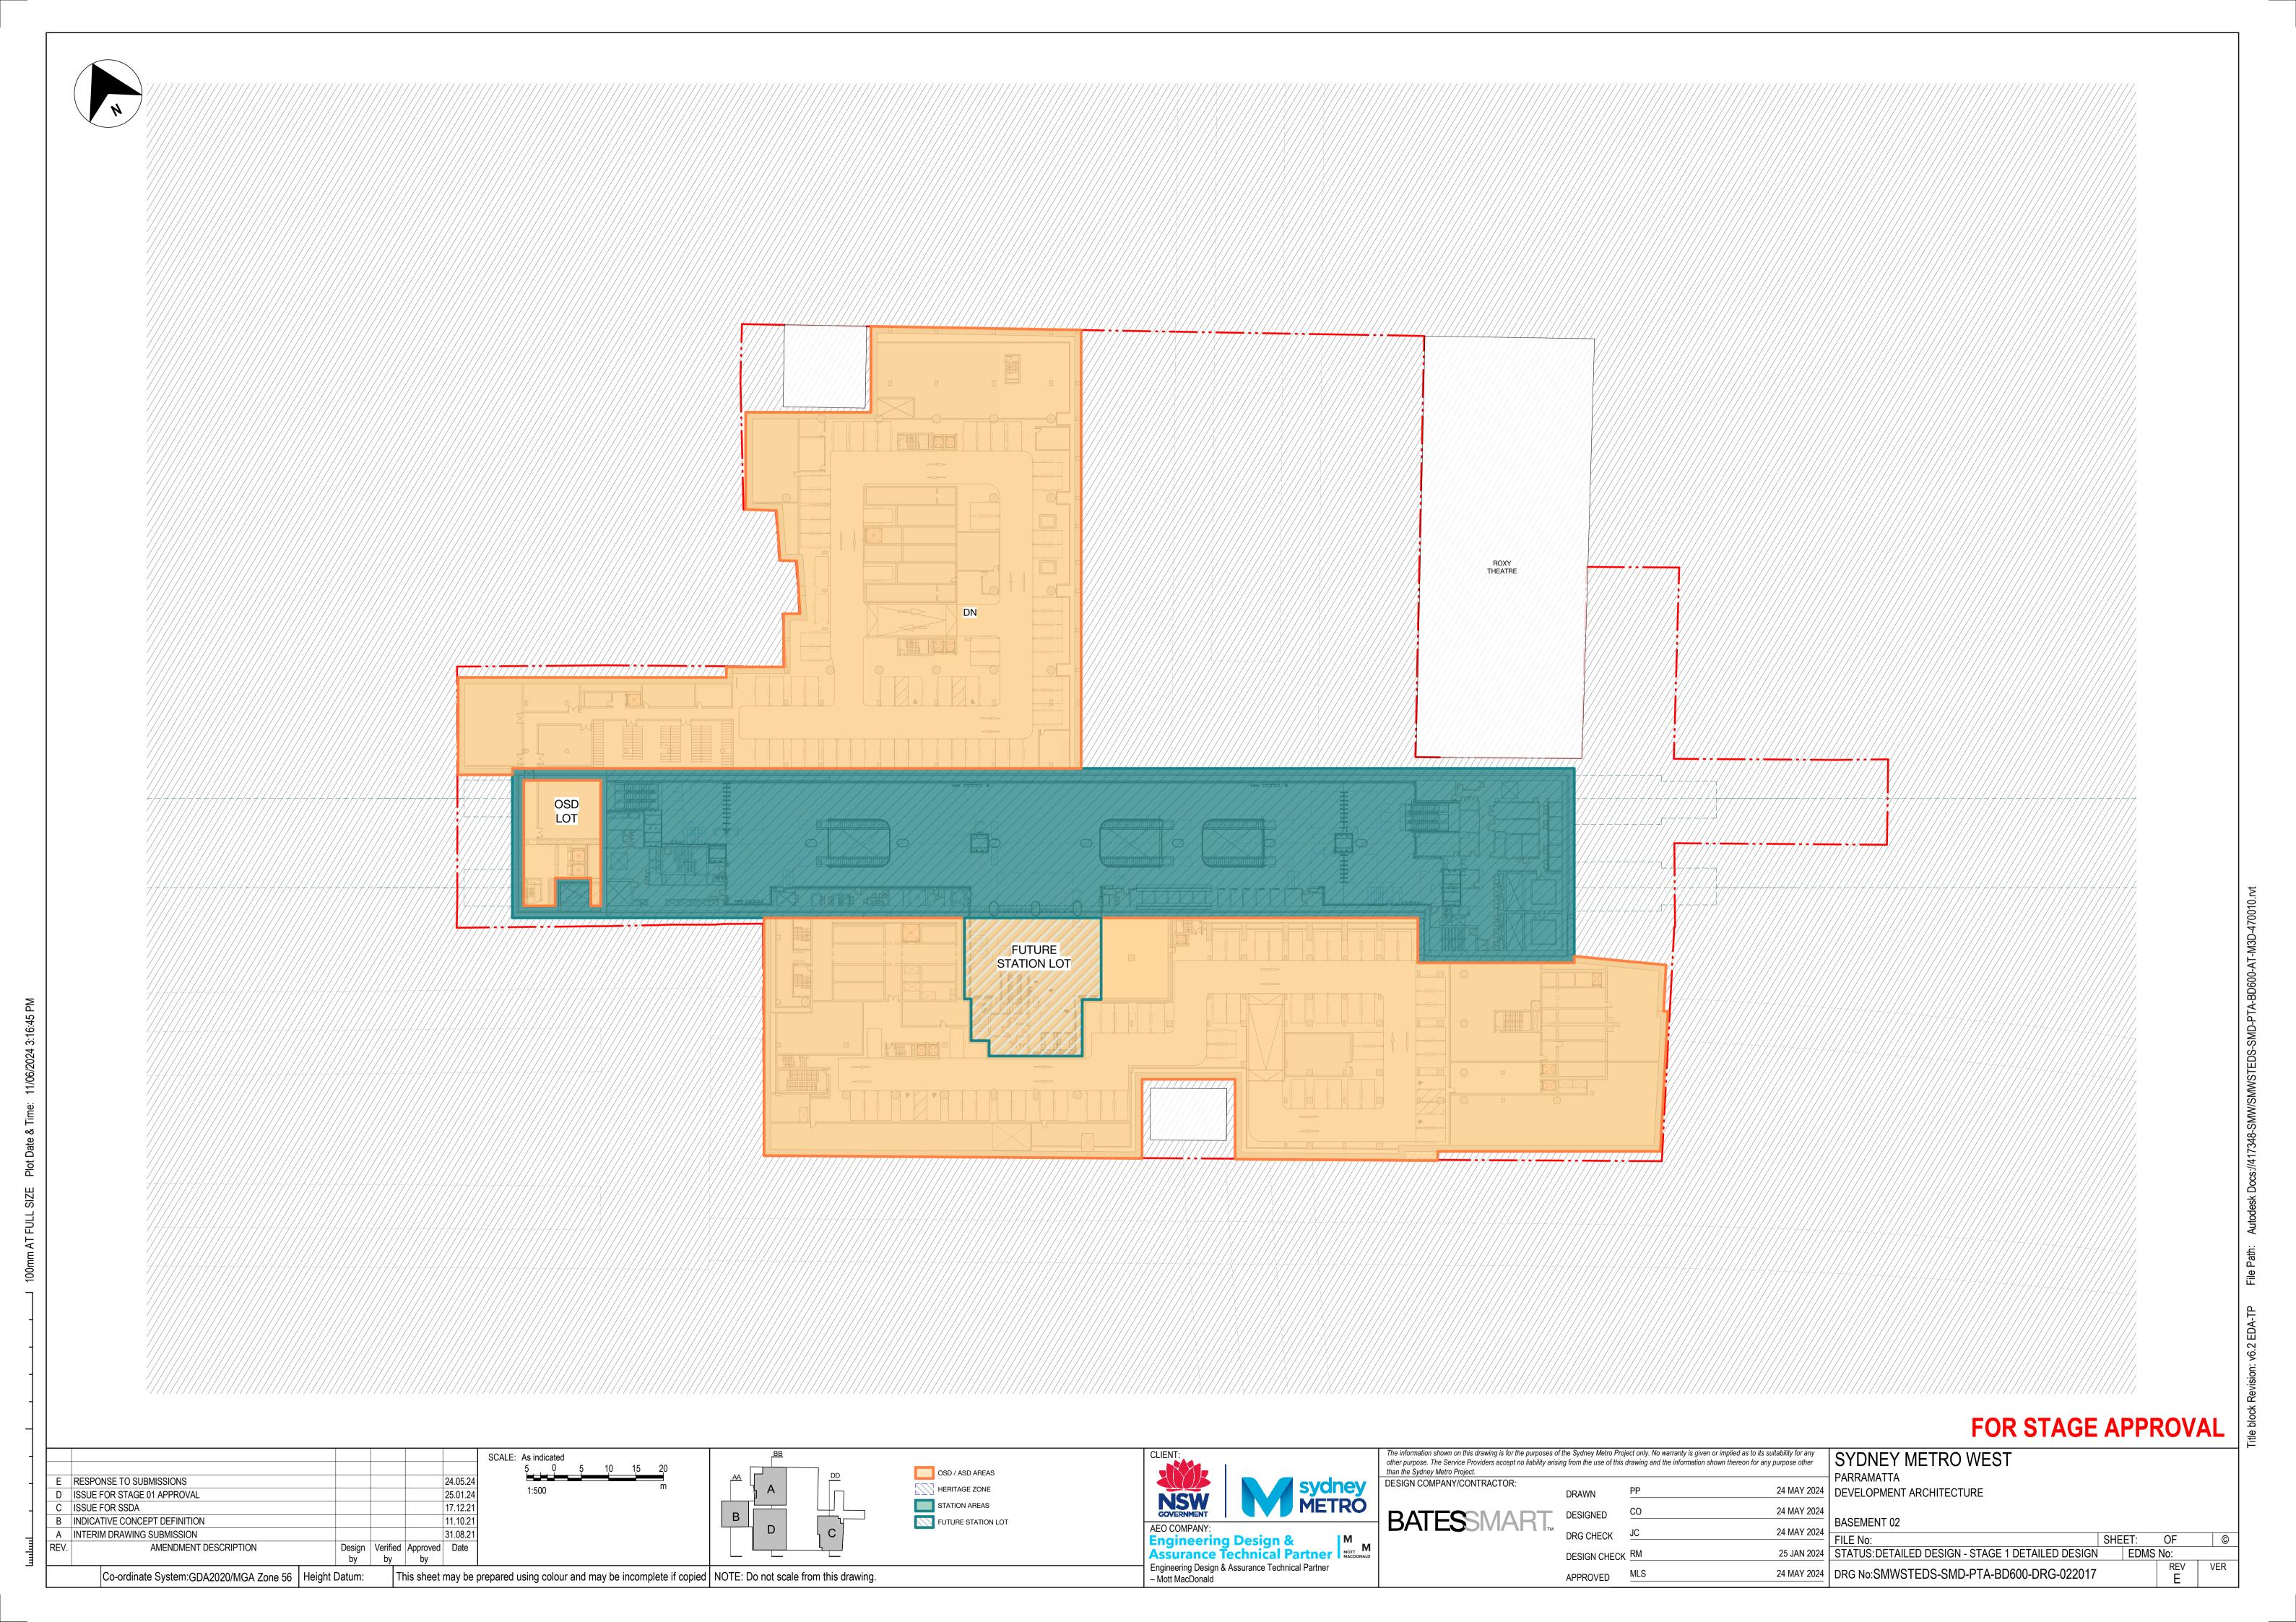

## PARRAMATTA DEVELOPMENT ARCHITECTURE

DEMARCATION DRAWINGS

Metro West Stage 1 Design

DRAWING INDEX

| Sheet Number                      | Sheet Name         |  |  |
|-----------------------------------|--------------------|--|--|
|                                   |                    |  |  |
| A02 STATION INTERFACE DEMARCATION |                    |  |  |
| 000102                            | COVER SHEET        |  |  |
| 022001                            | GROUND LEVEL       |  |  |
| 022002                            | LEVEL 01           |  |  |
| 022003                            | LEVEL 02           |  |  |
| 022004                            | LEVEL 03           |  |  |
| 022005                            | LEVEL 04           |  |  |
| 022006                            | LEVEL 05           |  |  |
| 022016                            | BASEMENT 01        |  |  |
| 022017                            | BASEMENT 02        |  |  |
| 022018                            | BASEMENT 03        |  |  |
| 022019                            | Sections AA and BB |  |  |
| 022020                            | Section DD         |  |  |