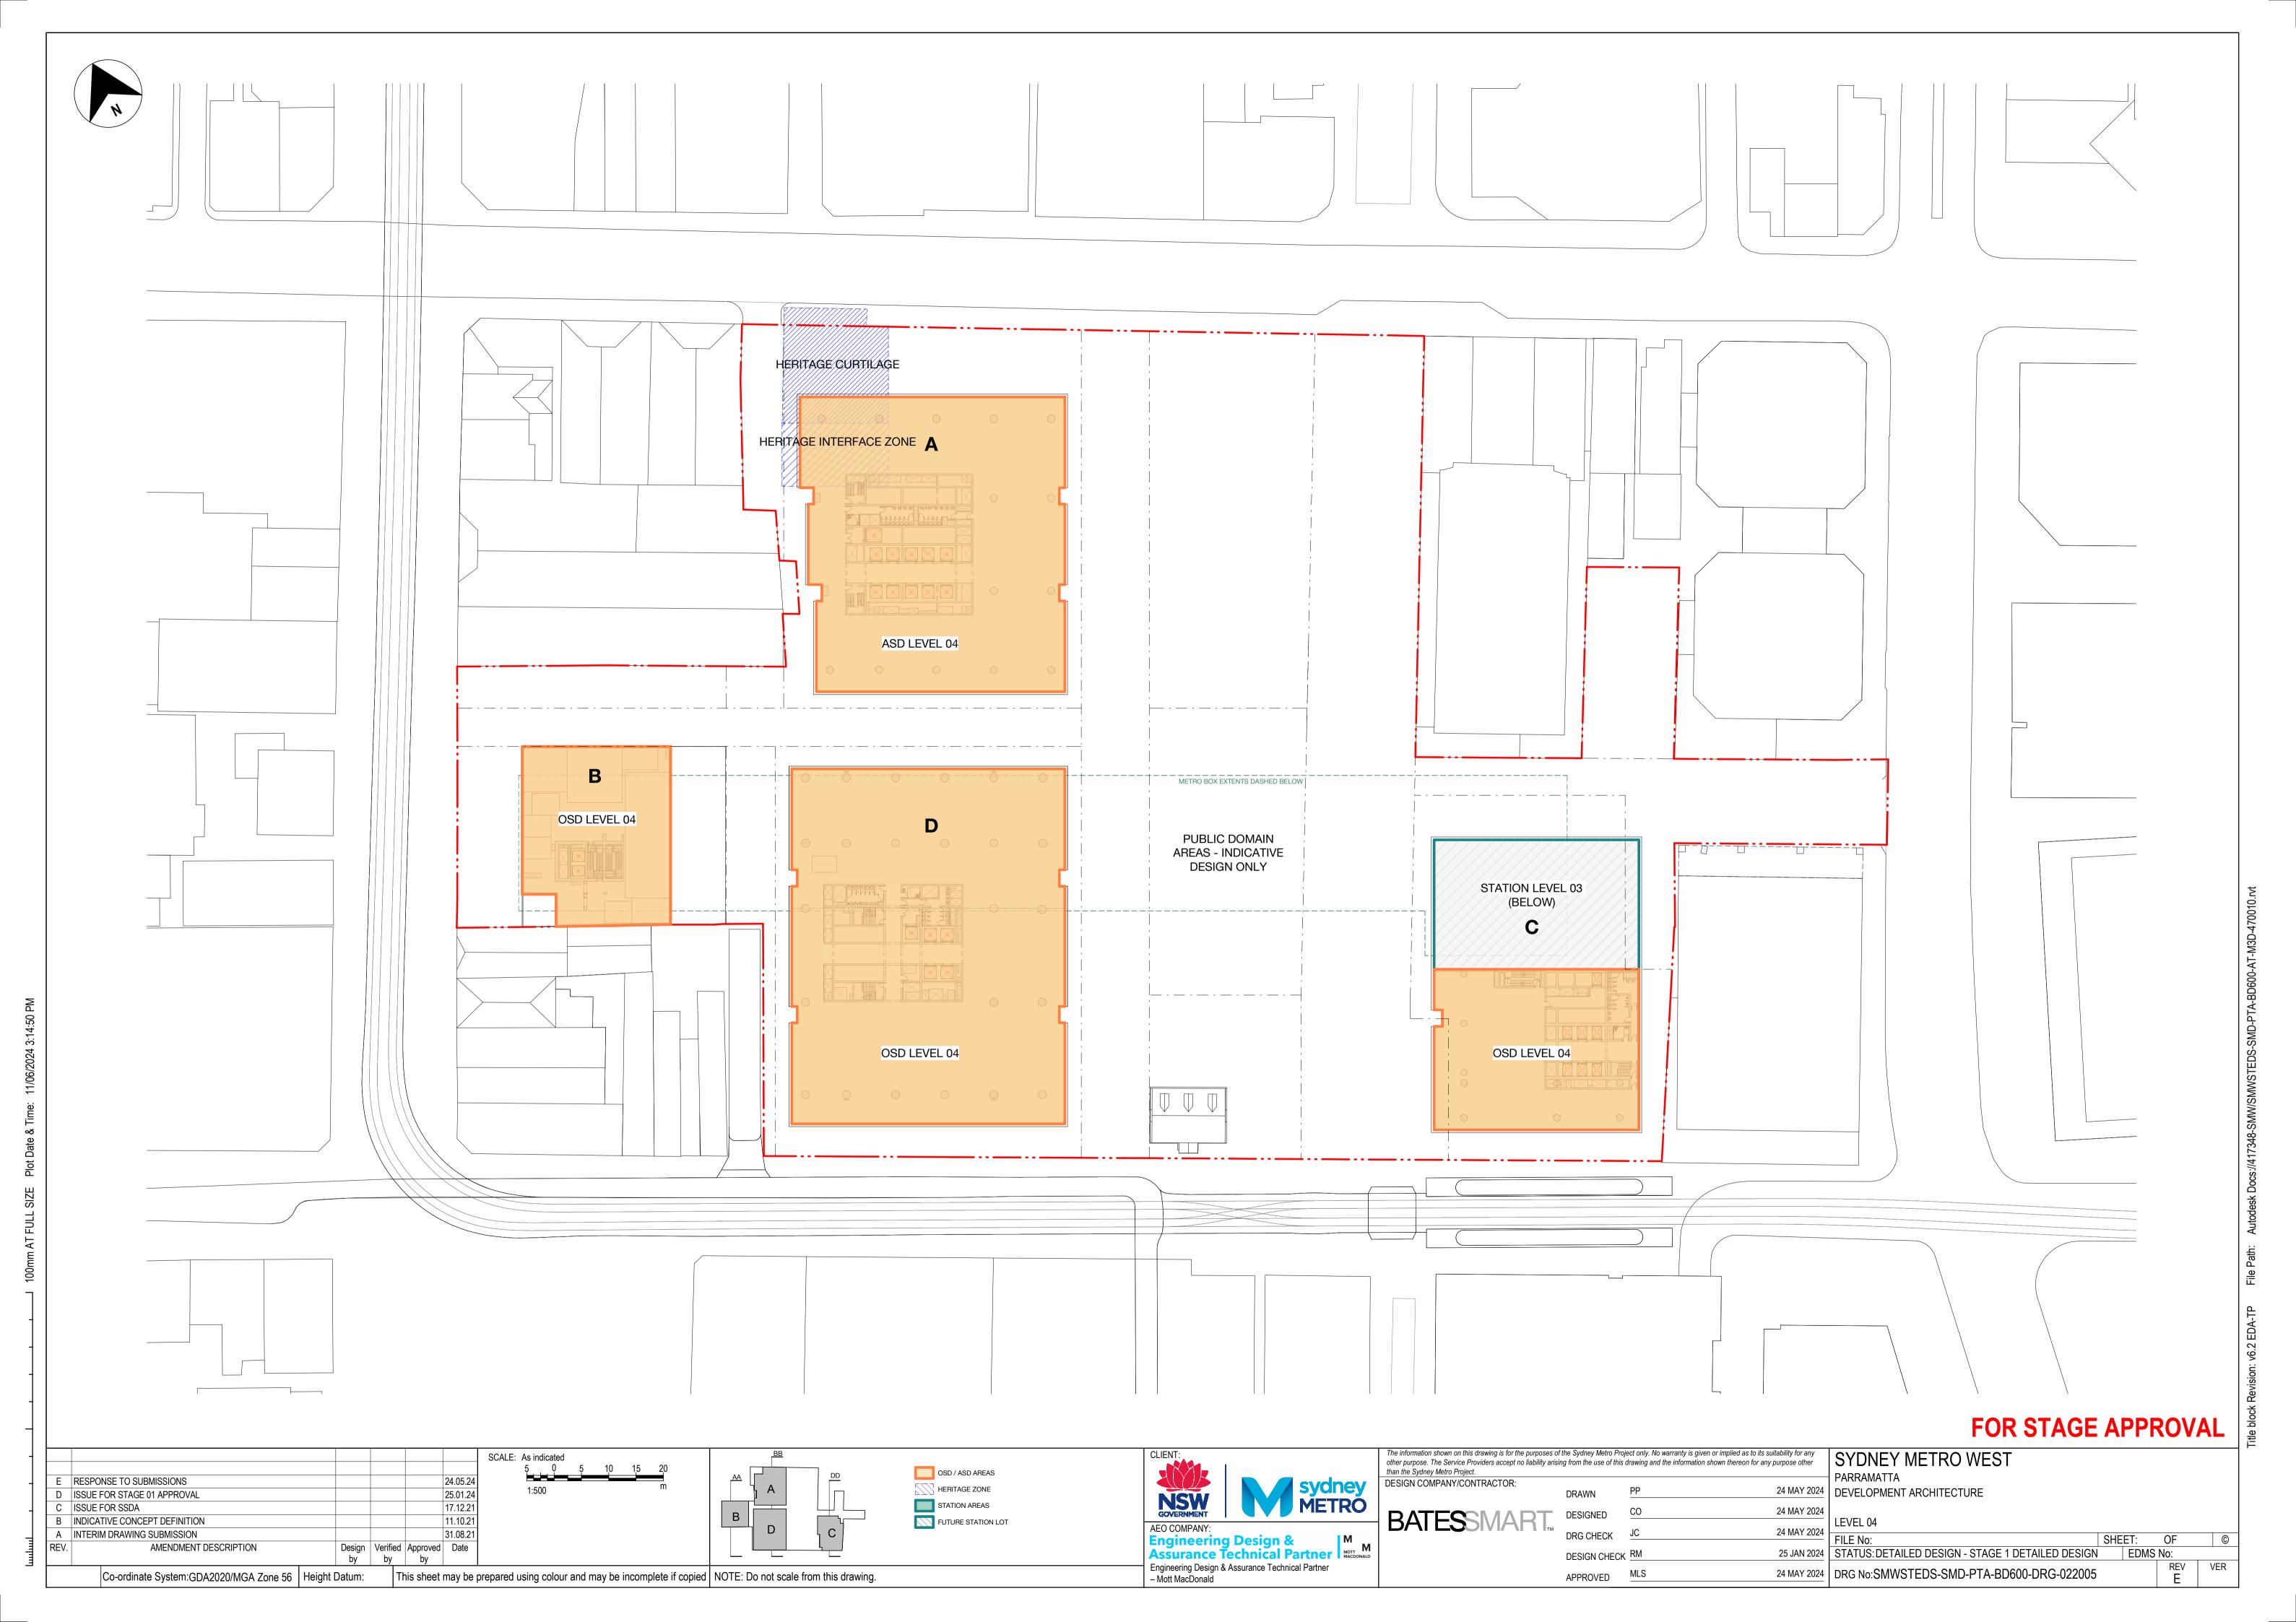

## PARRAMATTA DEVELOPMENT ARCHITECTURE

DEMARCATION DRAWINGS

Metro West Stage 1 Design

DRAWING INDEX

| Sheet Number                      | Sheet Name         |  |  |
|-----------------------------------|--------------------|--|--|
|                                   |                    |  |  |
| A02 STATION INTERFACE DEMARCATION |                    |  |  |
| 000102                            | COVER SHEET        |  |  |
| 022001                            | GROUND LEVEL       |  |  |
| 022002                            | LEVEL 01           |  |  |
| 022003                            | LEVEL 02           |  |  |
| 022004                            | LEVEL 03           |  |  |
| 022005                            | LEVEL 04           |  |  |
| 022006                            | LEVEL 05           |  |  |
| 022016                            | BASEMENT 01        |  |  |
| 022017                            | BASEMENT 02        |  |  |
| 022018                            | BASEMENT 03        |  |  |
| 022019                            | Sections AA and BB |  |  |
| 022020                            | Section DD         |  |  |