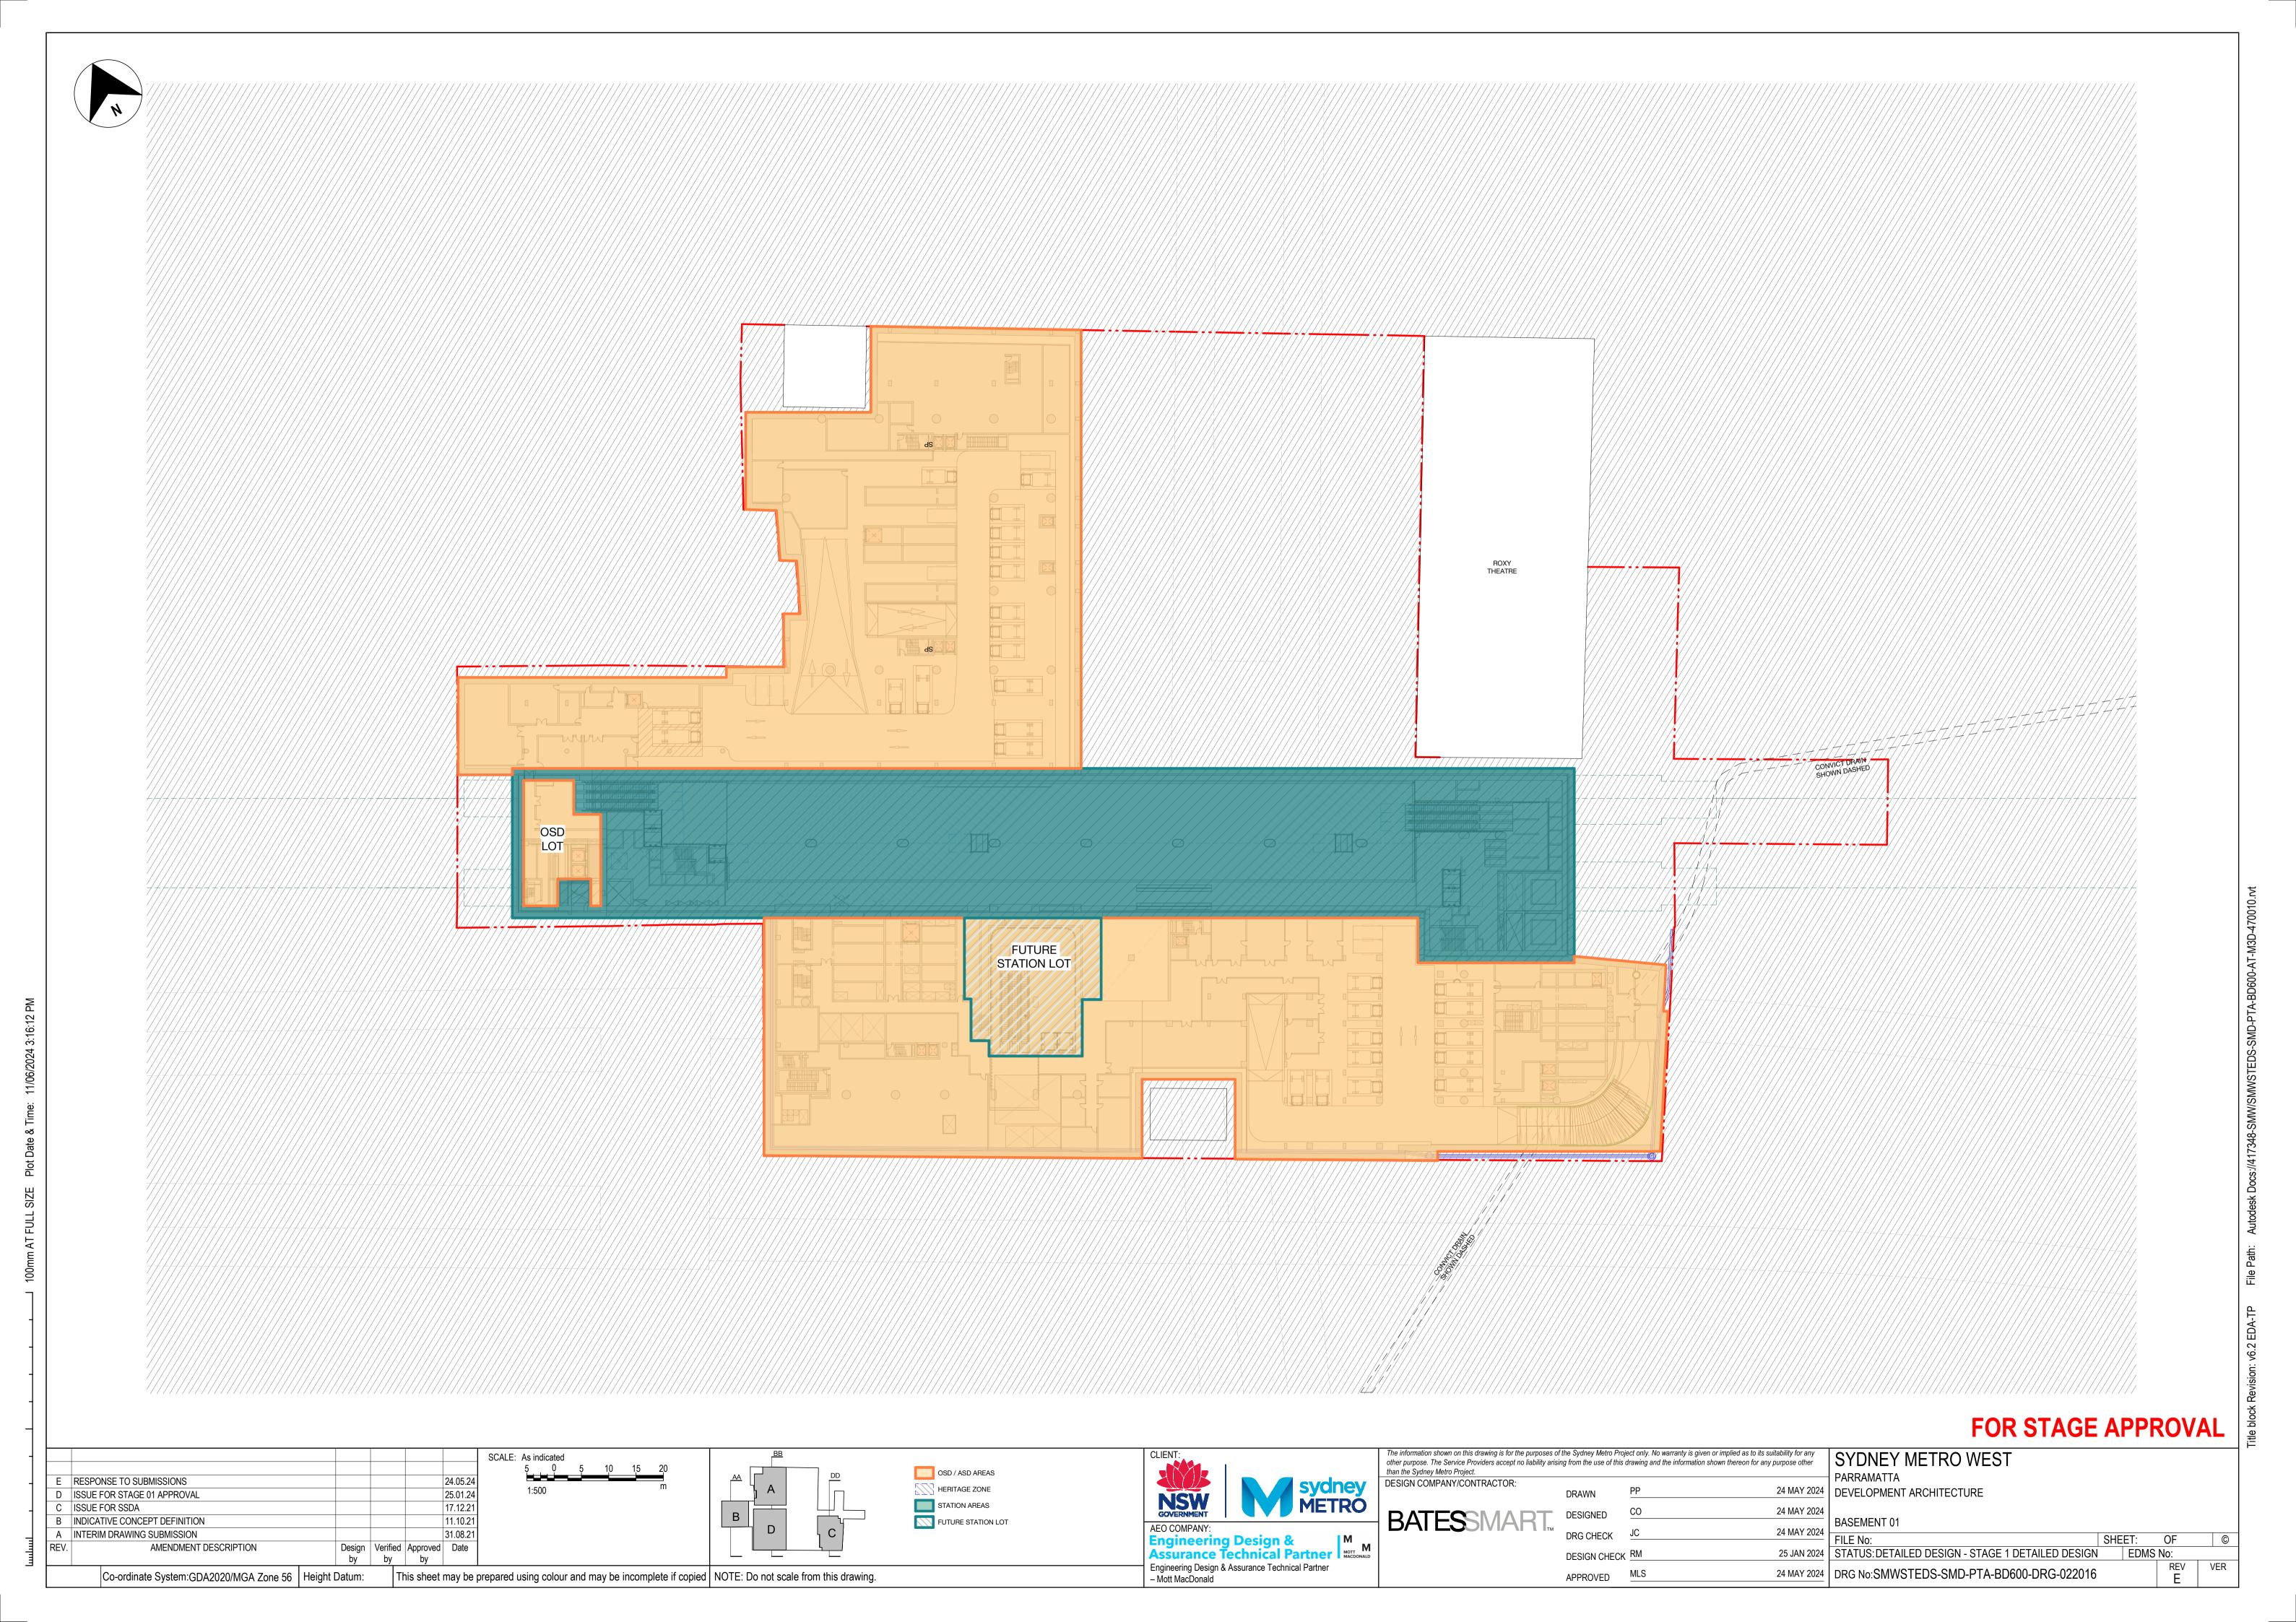

## PARRAMATTA DEVELOPMENT ARCHITECTURE

DEMARCATION DRAWINGS

Metro West Stage 1 Design

DRAWING INDEX

| Sheet Number                      | Sheet Name         |  |  |
|-----------------------------------|--------------------|--|--|
|                                   |                    |  |  |
| A02 STATION INTERFACE DEMARCATION |                    |  |  |
| 000102                            | COVER SHEET        |  |  |
| 022001                            | GROUND LEVEL       |  |  |
| 022002                            | LEVEL 01           |  |  |
| 022003                            | LEVEL 02           |  |  |
| 022004                            | LEVEL 03           |  |  |
| 022005                            | LEVEL 04           |  |  |
| 022006                            | LEVEL 05           |  |  |
| 022016                            | BASEMENT 01        |  |  |
| 022017                            | BASEMENT 02        |  |  |
| 022018                            | BASEMENT 03        |  |  |
| 022019                            | Sections AA and BB |  |  |
| 022020                            | Section DD         |  |  |