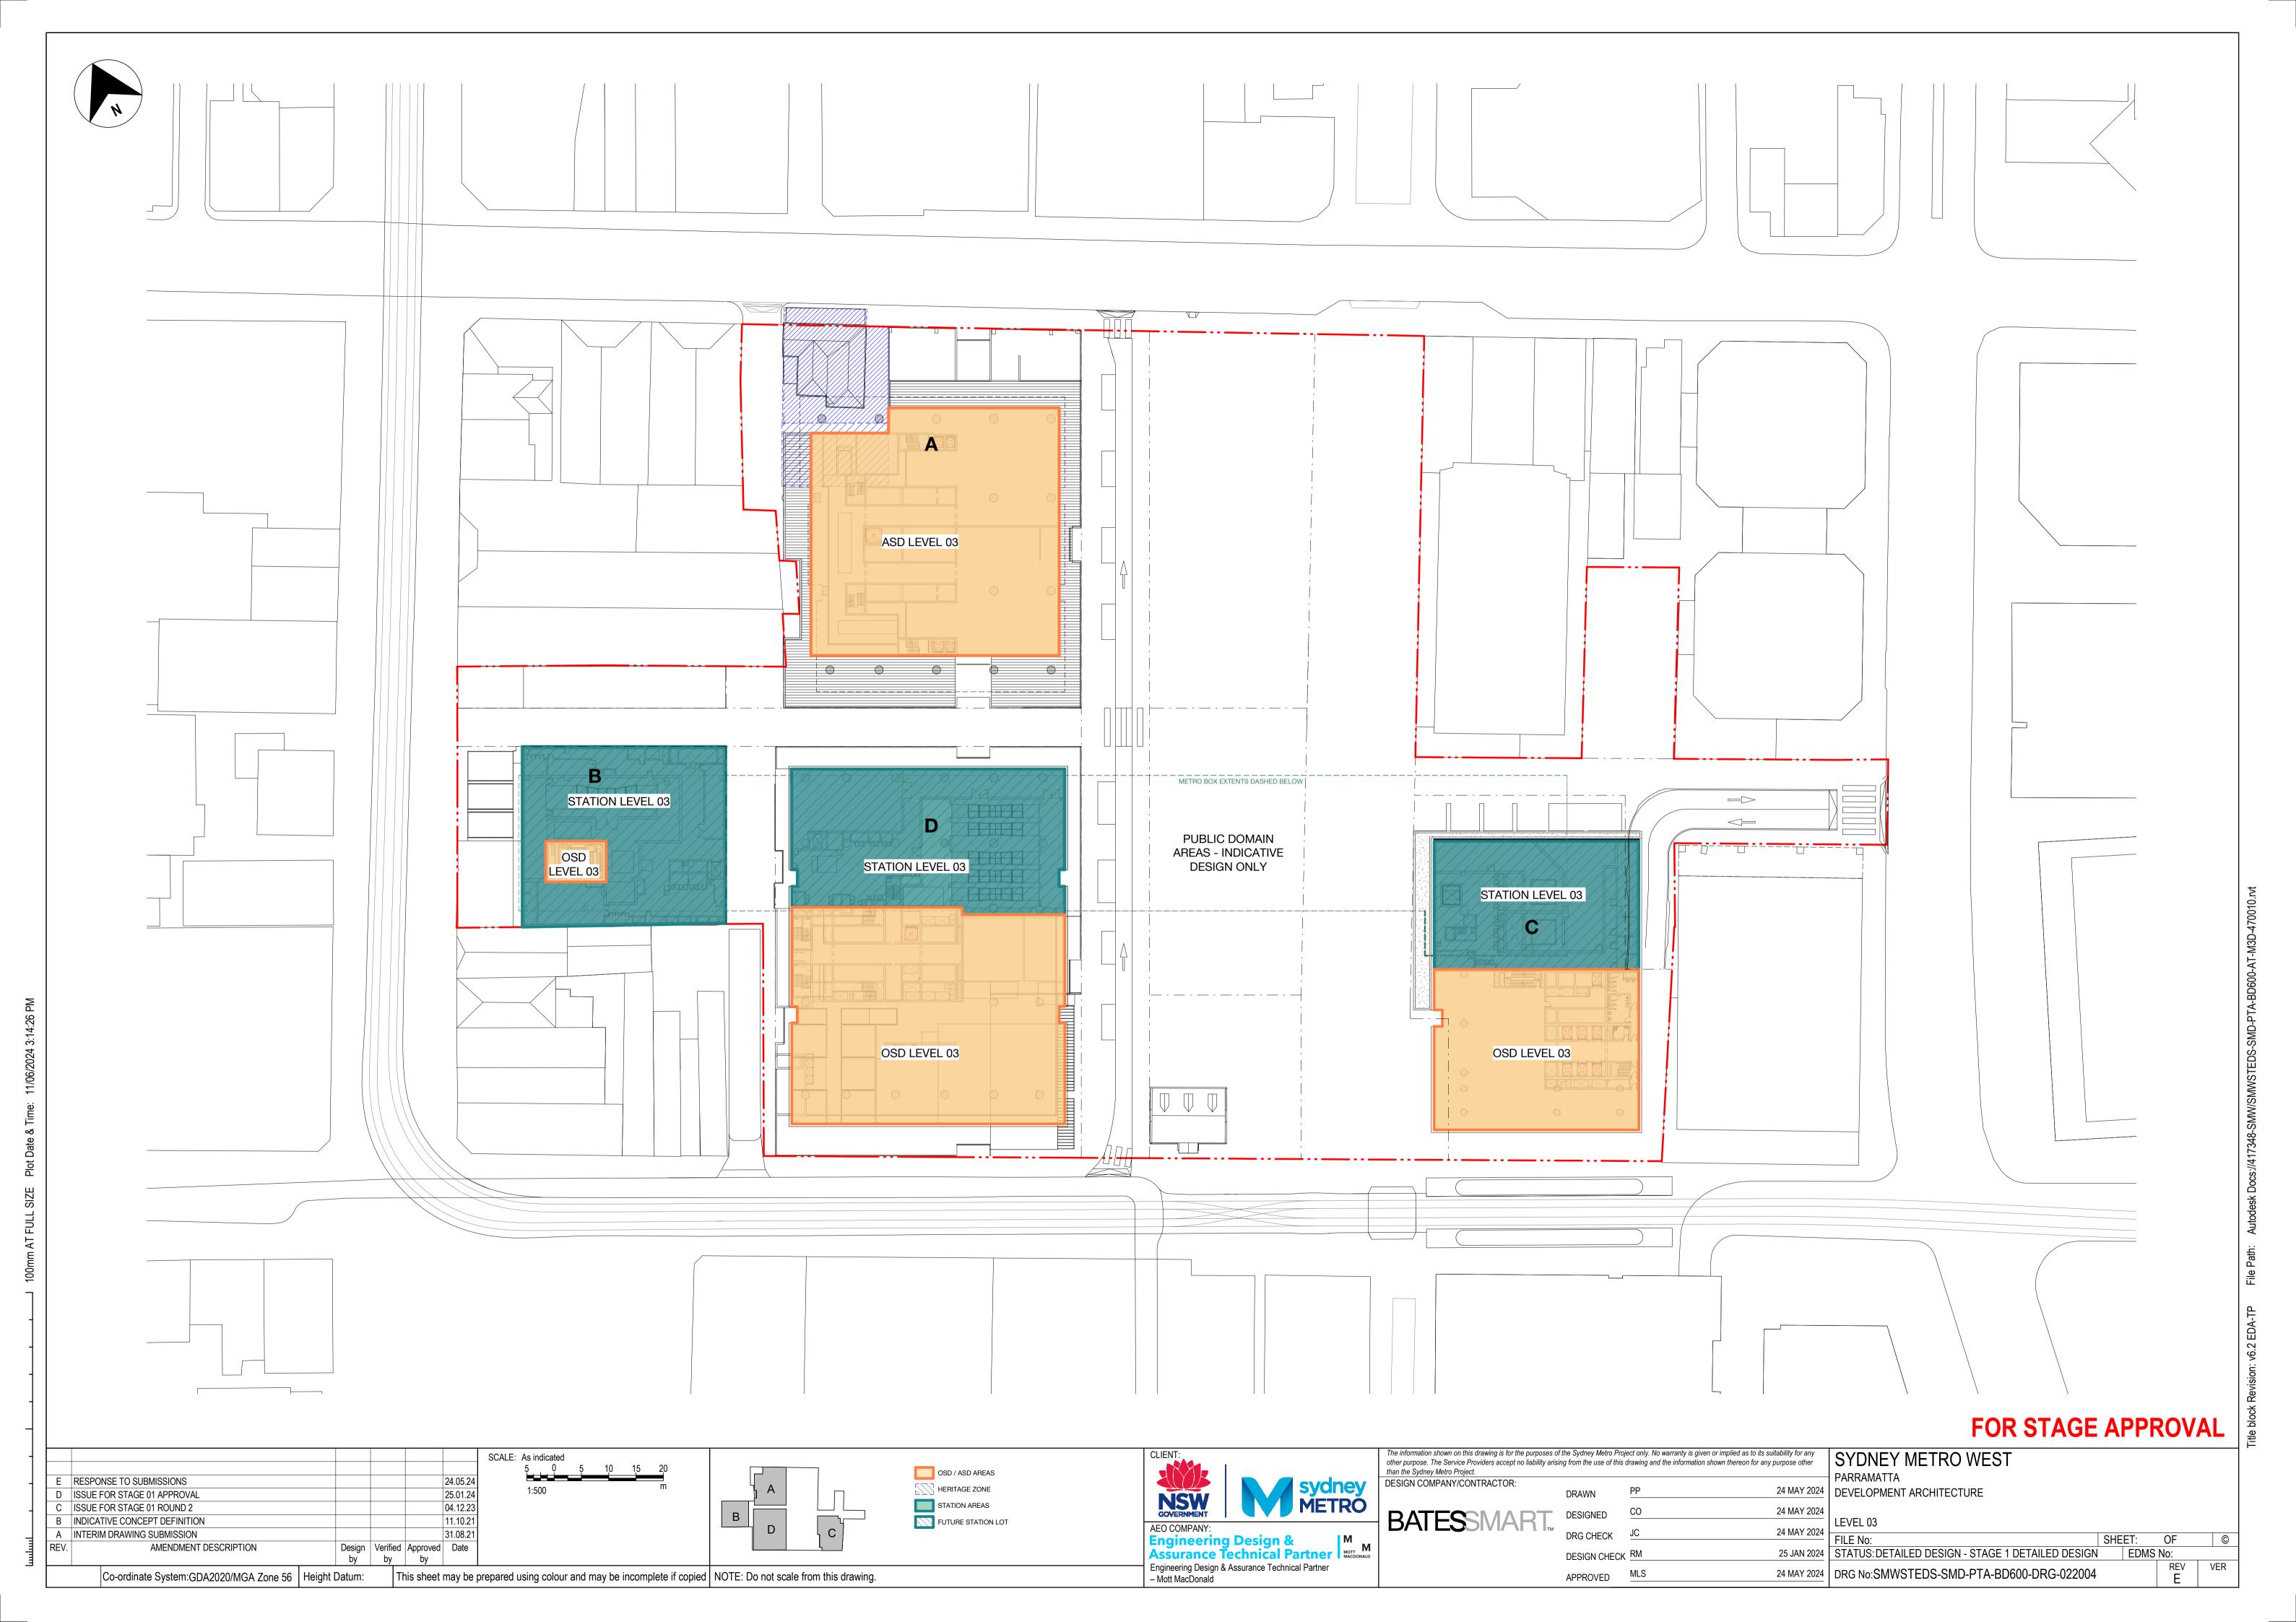

## PARRAMATTA DEVELOPMENT ARCHITECTURE

DEMARCATION DRAWINGS

Metro West Stage 1 Design

DRAWING INDEX

| Sheet Number                      | Sheet Name         |  |  |
|-----------------------------------|--------------------|--|--|
|                                   |                    |  |  |
| A02 STATION INTERFACE DEMARCATION |                    |  |  |
| 000102                            | COVER SHEET        |  |  |
| 022001                            | GROUND LEVEL       |  |  |
| 022002                            | LEVEL 01           |  |  |
| 022003                            | LEVEL 02           |  |  |
| 022004                            | LEVEL 03           |  |  |
| 022005                            | LEVEL 04           |  |  |
| 022006                            | LEVEL 05           |  |  |
| 022016                            | BASEMENT 01        |  |  |
| 022017                            | BASEMENT 02        |  |  |
| 022018                            | BASEMENT 03        |  |  |
| 022019                            | Sections AA and BB |  |  |
| 022020                            | Section DD         |  |  |