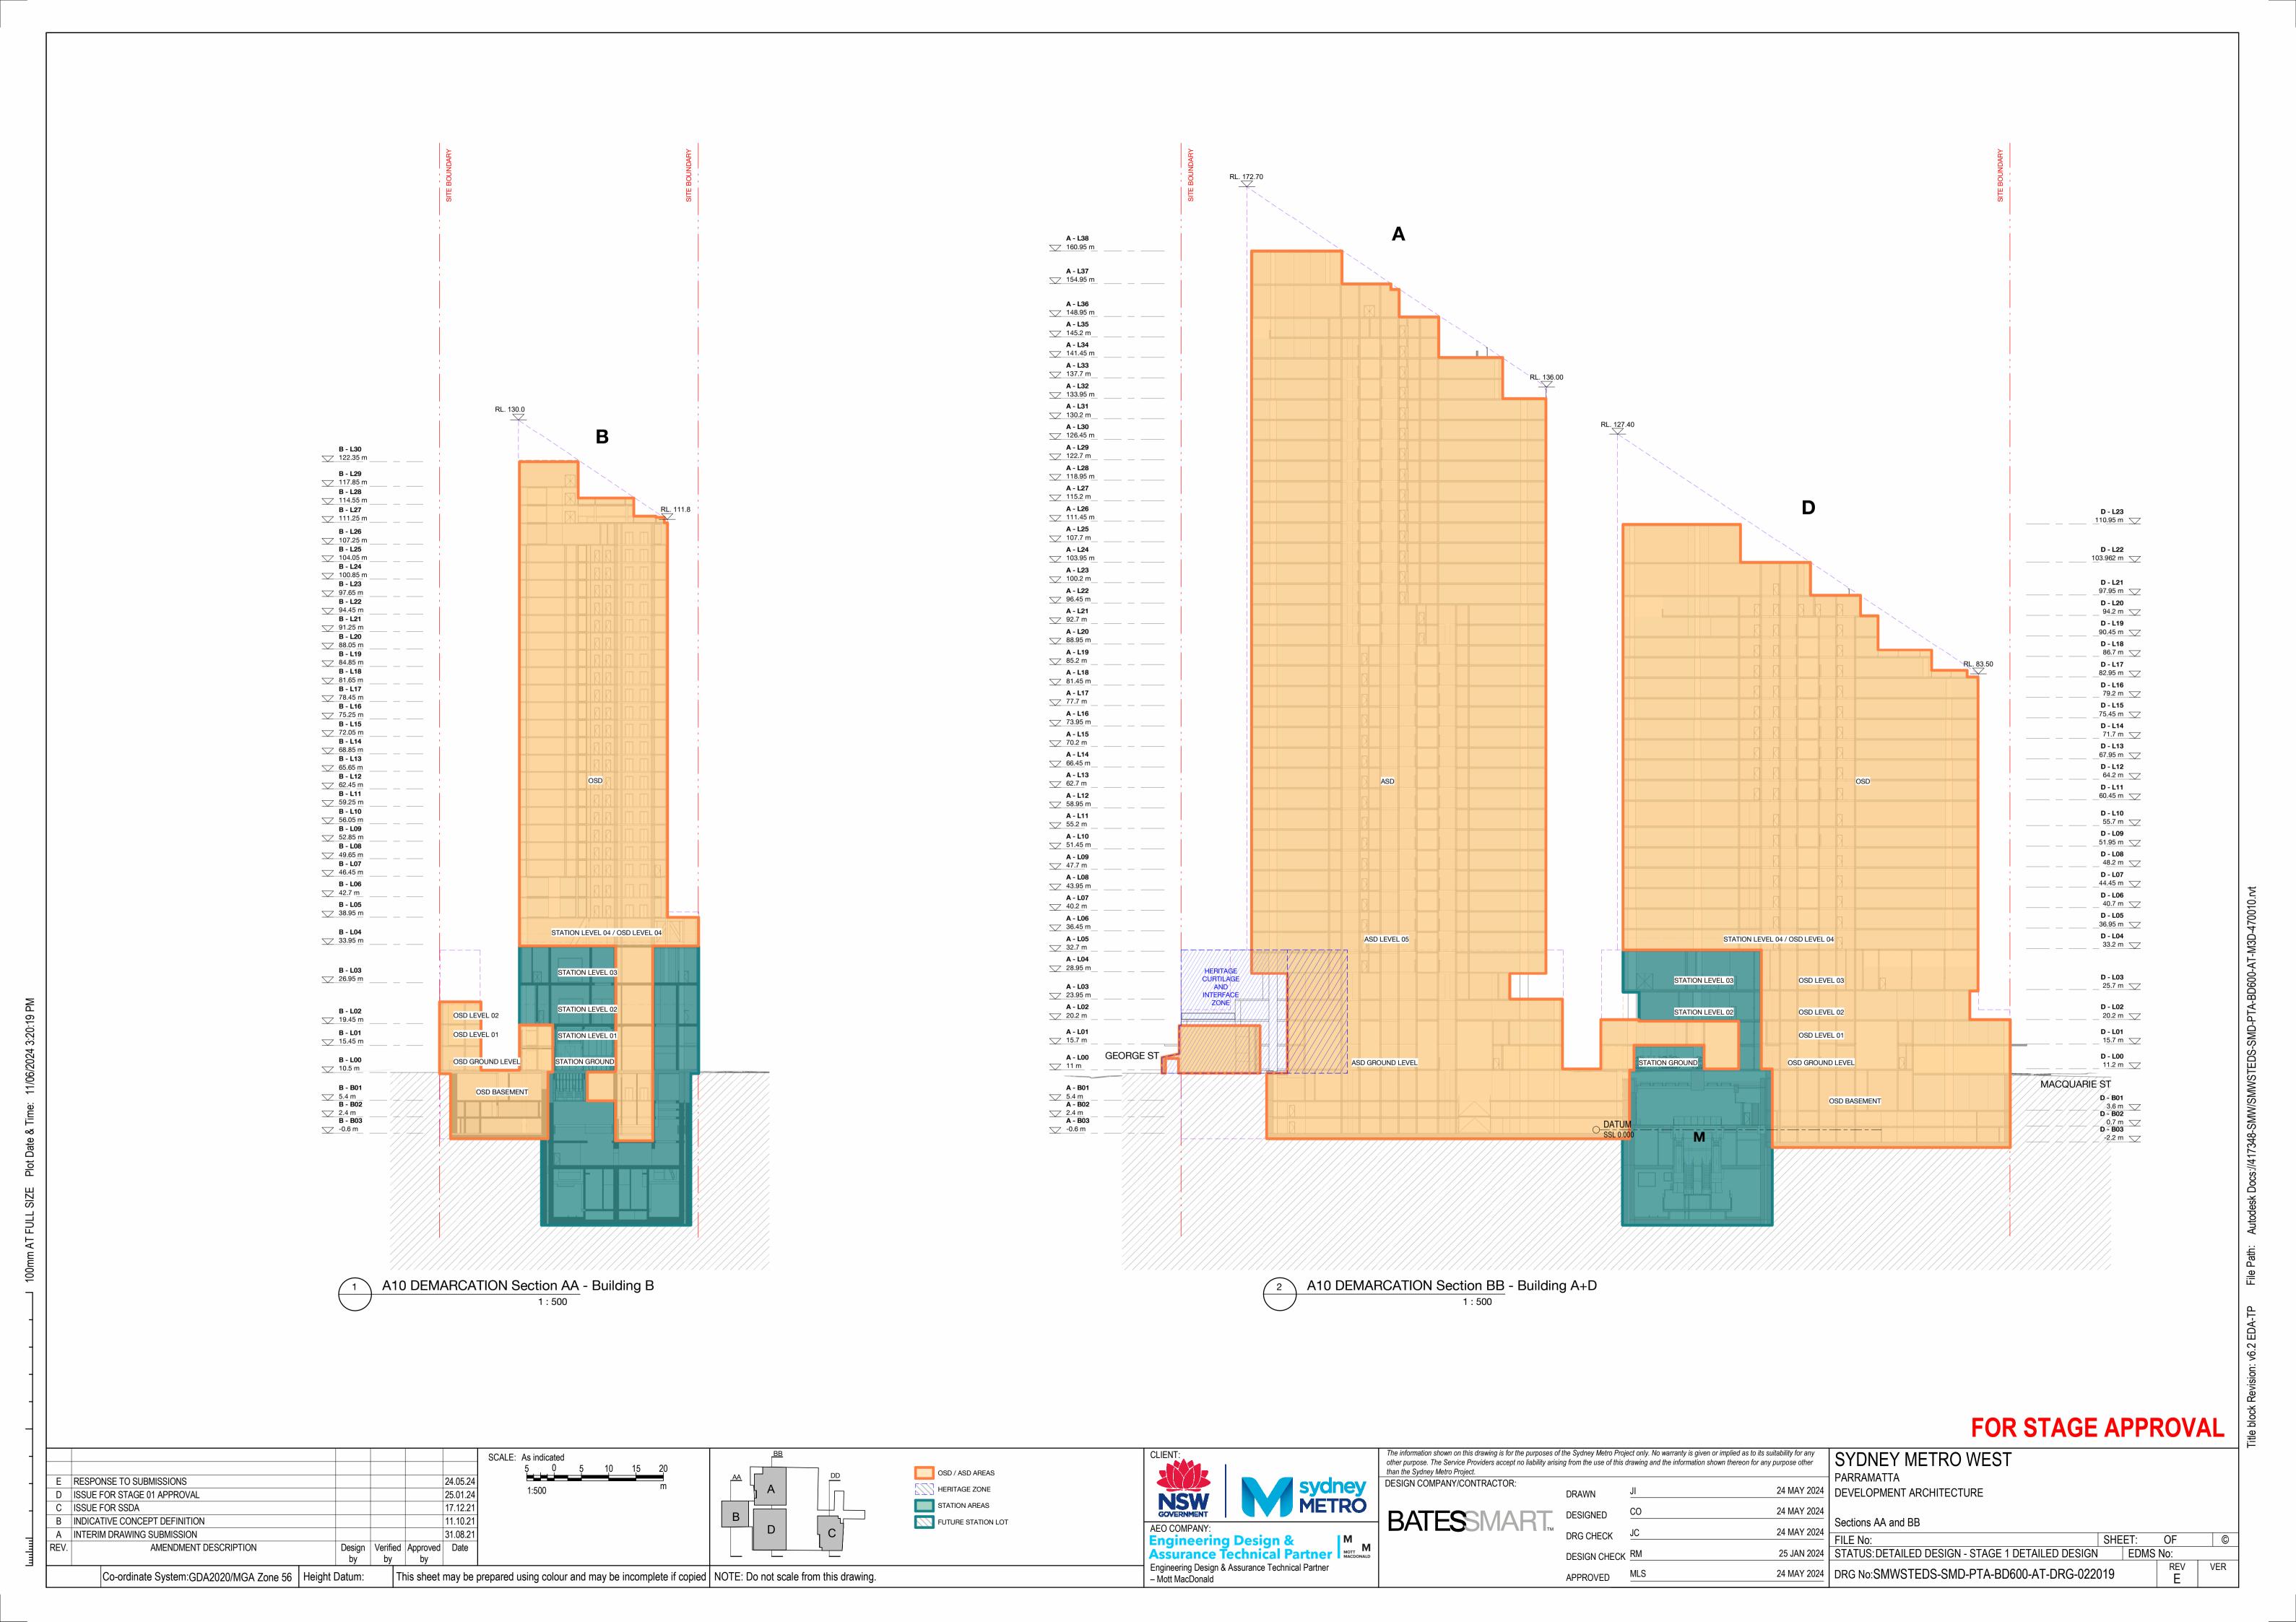

## PARRAMATTA DEVELOPMENT ARCHITECTURE

DEMARCATION DRAWINGS

Metro West Stage 1 Design

DRAWING INDEX

| Sheet Number                      | Sheet Name         |  |  |
|-----------------------------------|--------------------|--|--|
|                                   |                    |  |  |
| A02 STATION INTERFACE DEMARCATION |                    |  |  |
| 000102                            | COVER SHEET        |  |  |
| 022001                            | GROUND LEVEL       |  |  |
| 022002                            | LEVEL 01           |  |  |
| 022003                            | LEVEL 02           |  |  |
| 022004                            | LEVEL 03           |  |  |
| 022005                            | LEVEL 04           |  |  |
| 022006                            | LEVEL 05           |  |  |
| 022016                            | BASEMENT 01        |  |  |
| 022017                            | BASEMENT 02        |  |  |
| 022018                            | BASEMENT 03        |  |  |
| 022019                            | Sections AA and BB |  |  |
| 022020                            | Section DD         |  |  |