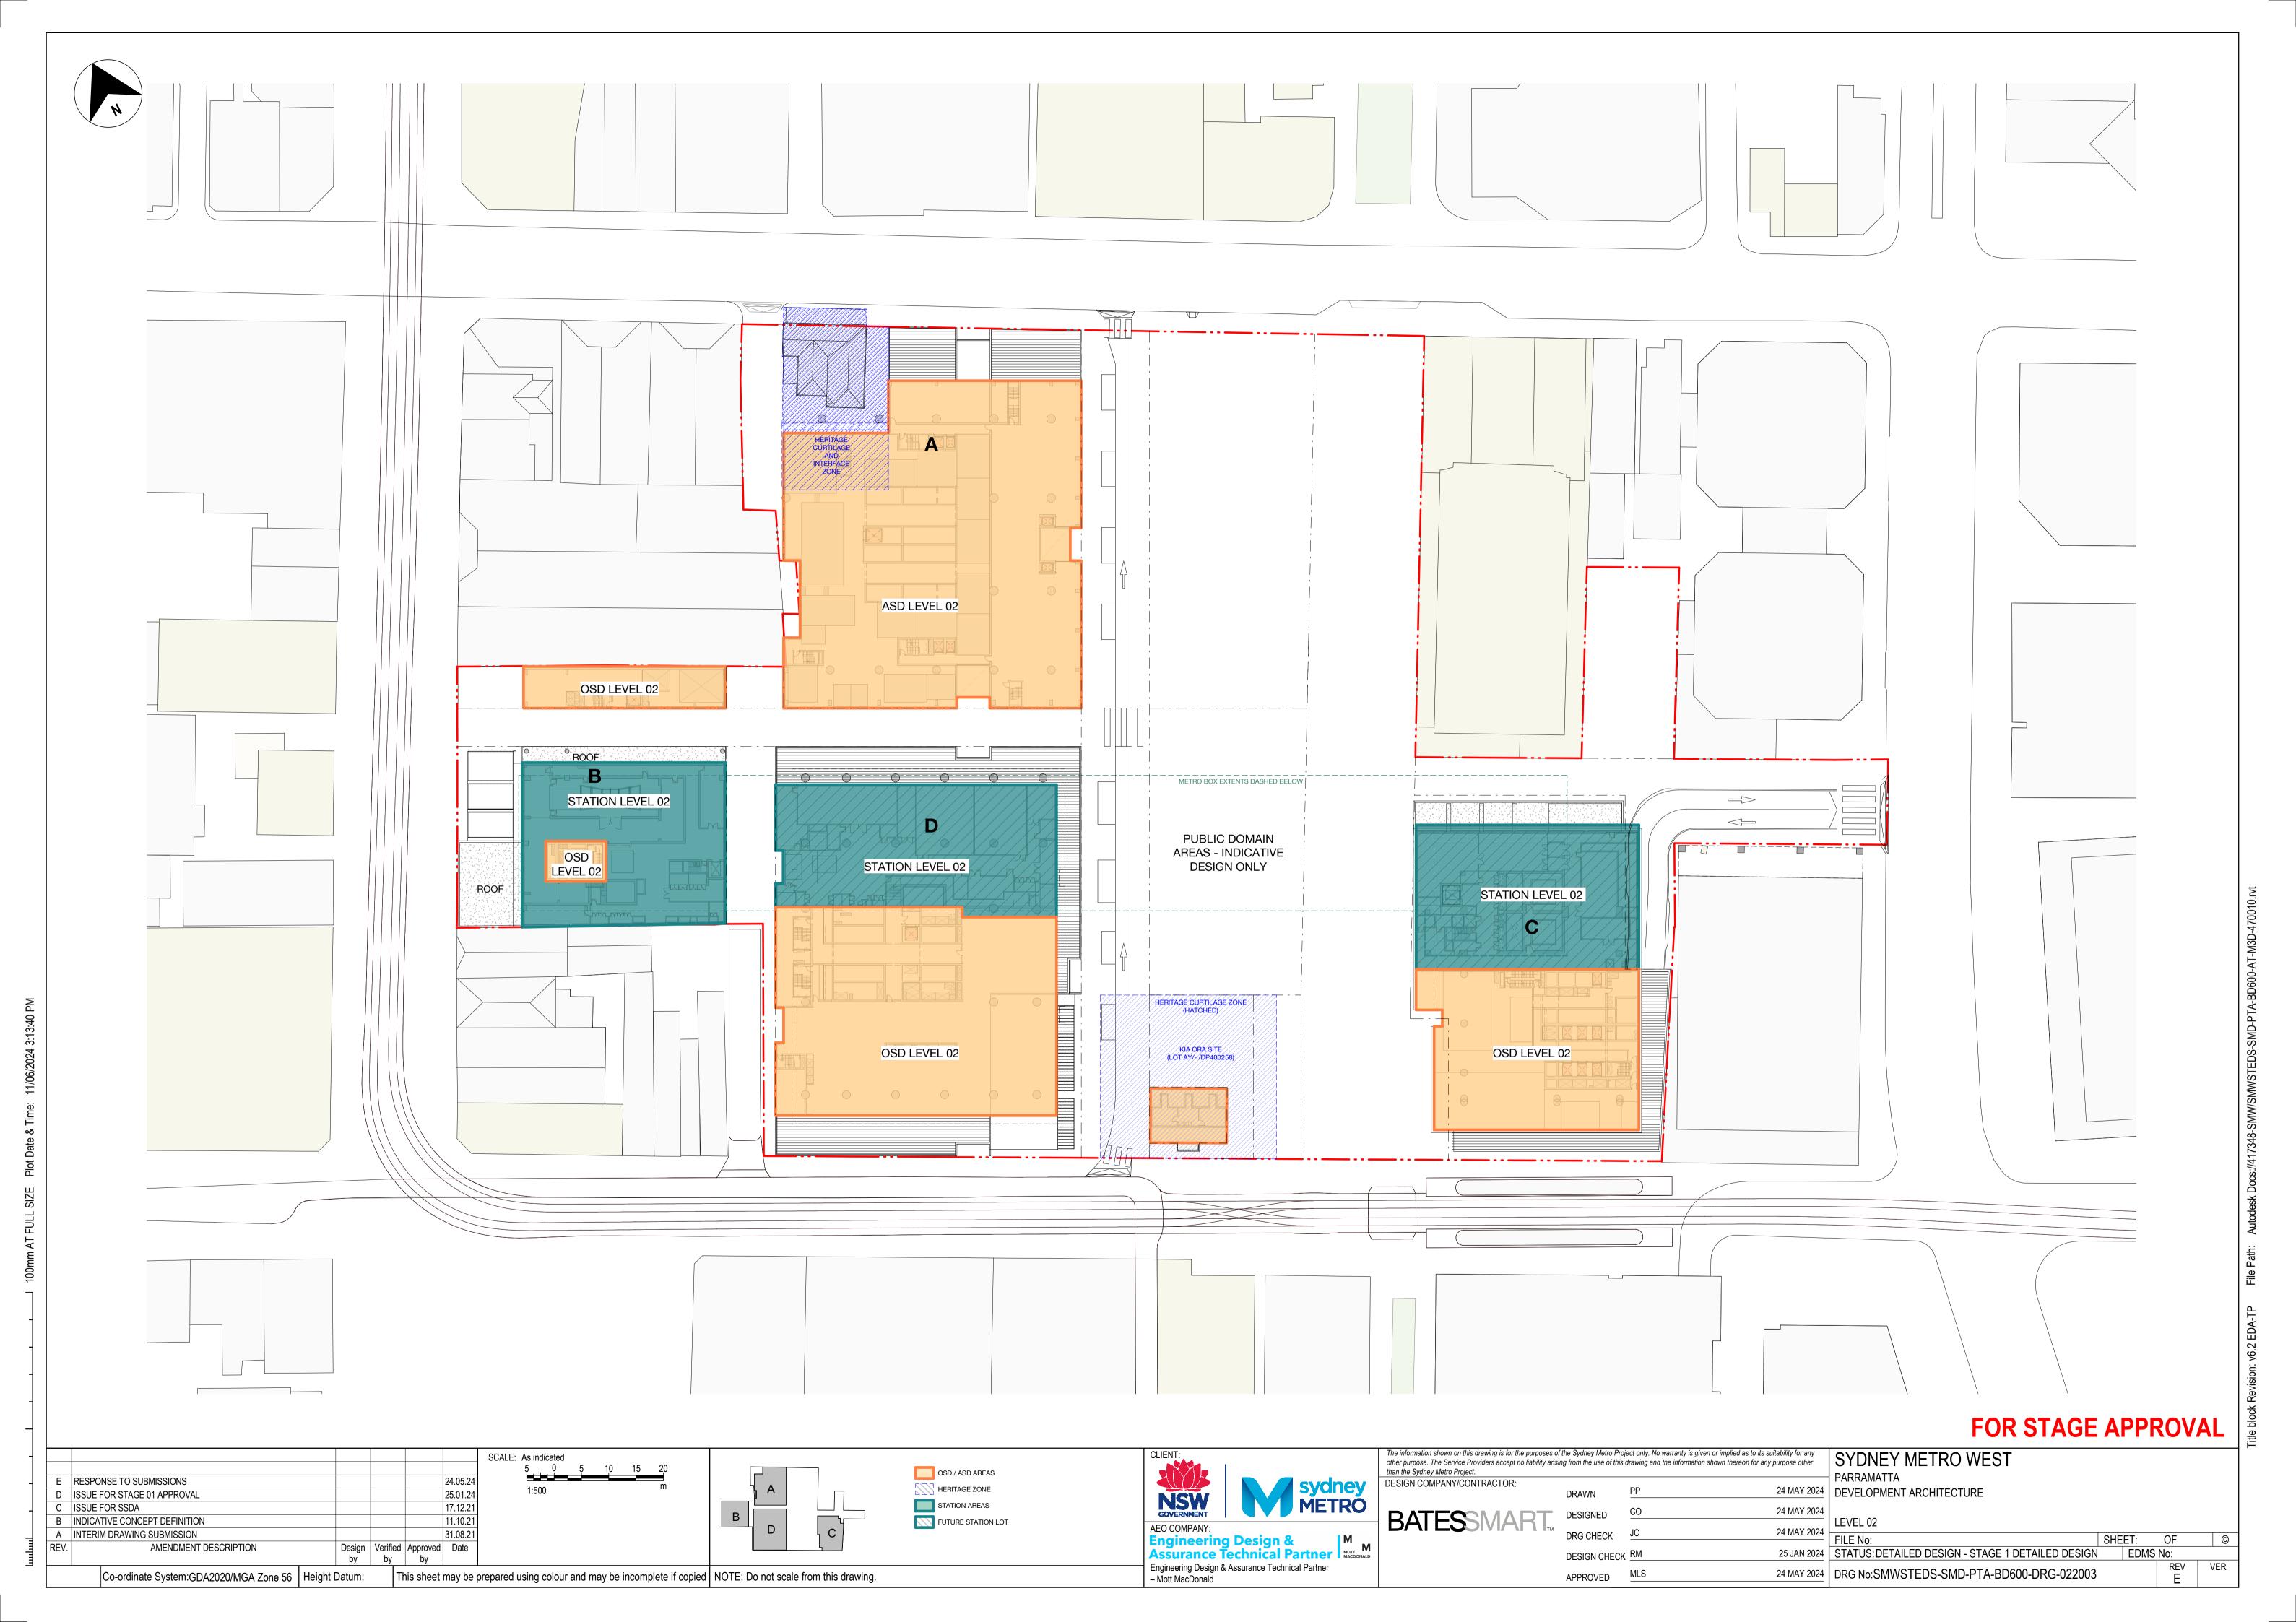

## PARRAMATTA DEVELOPMENT ARCHITECTURE

DEMARCATION DRAWINGS

Metro West Stage 1 Design

DRAWING INDEX

| Sheet Number                      | Sheet Name         |  |  |
|-----------------------------------|--------------------|--|--|
|                                   |                    |  |  |
| A02 STATION INTERFACE DEMARCATION |                    |  |  |
| 000102                            | COVER SHEET        |  |  |
| 022001                            | GROUND LEVEL       |  |  |
| 022002                            | LEVEL 01           |  |  |
| 022003                            | LEVEL 02           |  |  |
| 022004                            | LEVEL 03           |  |  |
| 022005                            | LEVEL 04           |  |  |
| 022006                            | LEVEL 05           |  |  |
| 022016                            | BASEMENT 01        |  |  |
| 022017                            | BASEMENT 02        |  |  |
| 022018                            | BASEMENT 03        |  |  |
| 022019                            | Sections AA and BB |  |  |
| 022020                            | Section DD         |  |  |