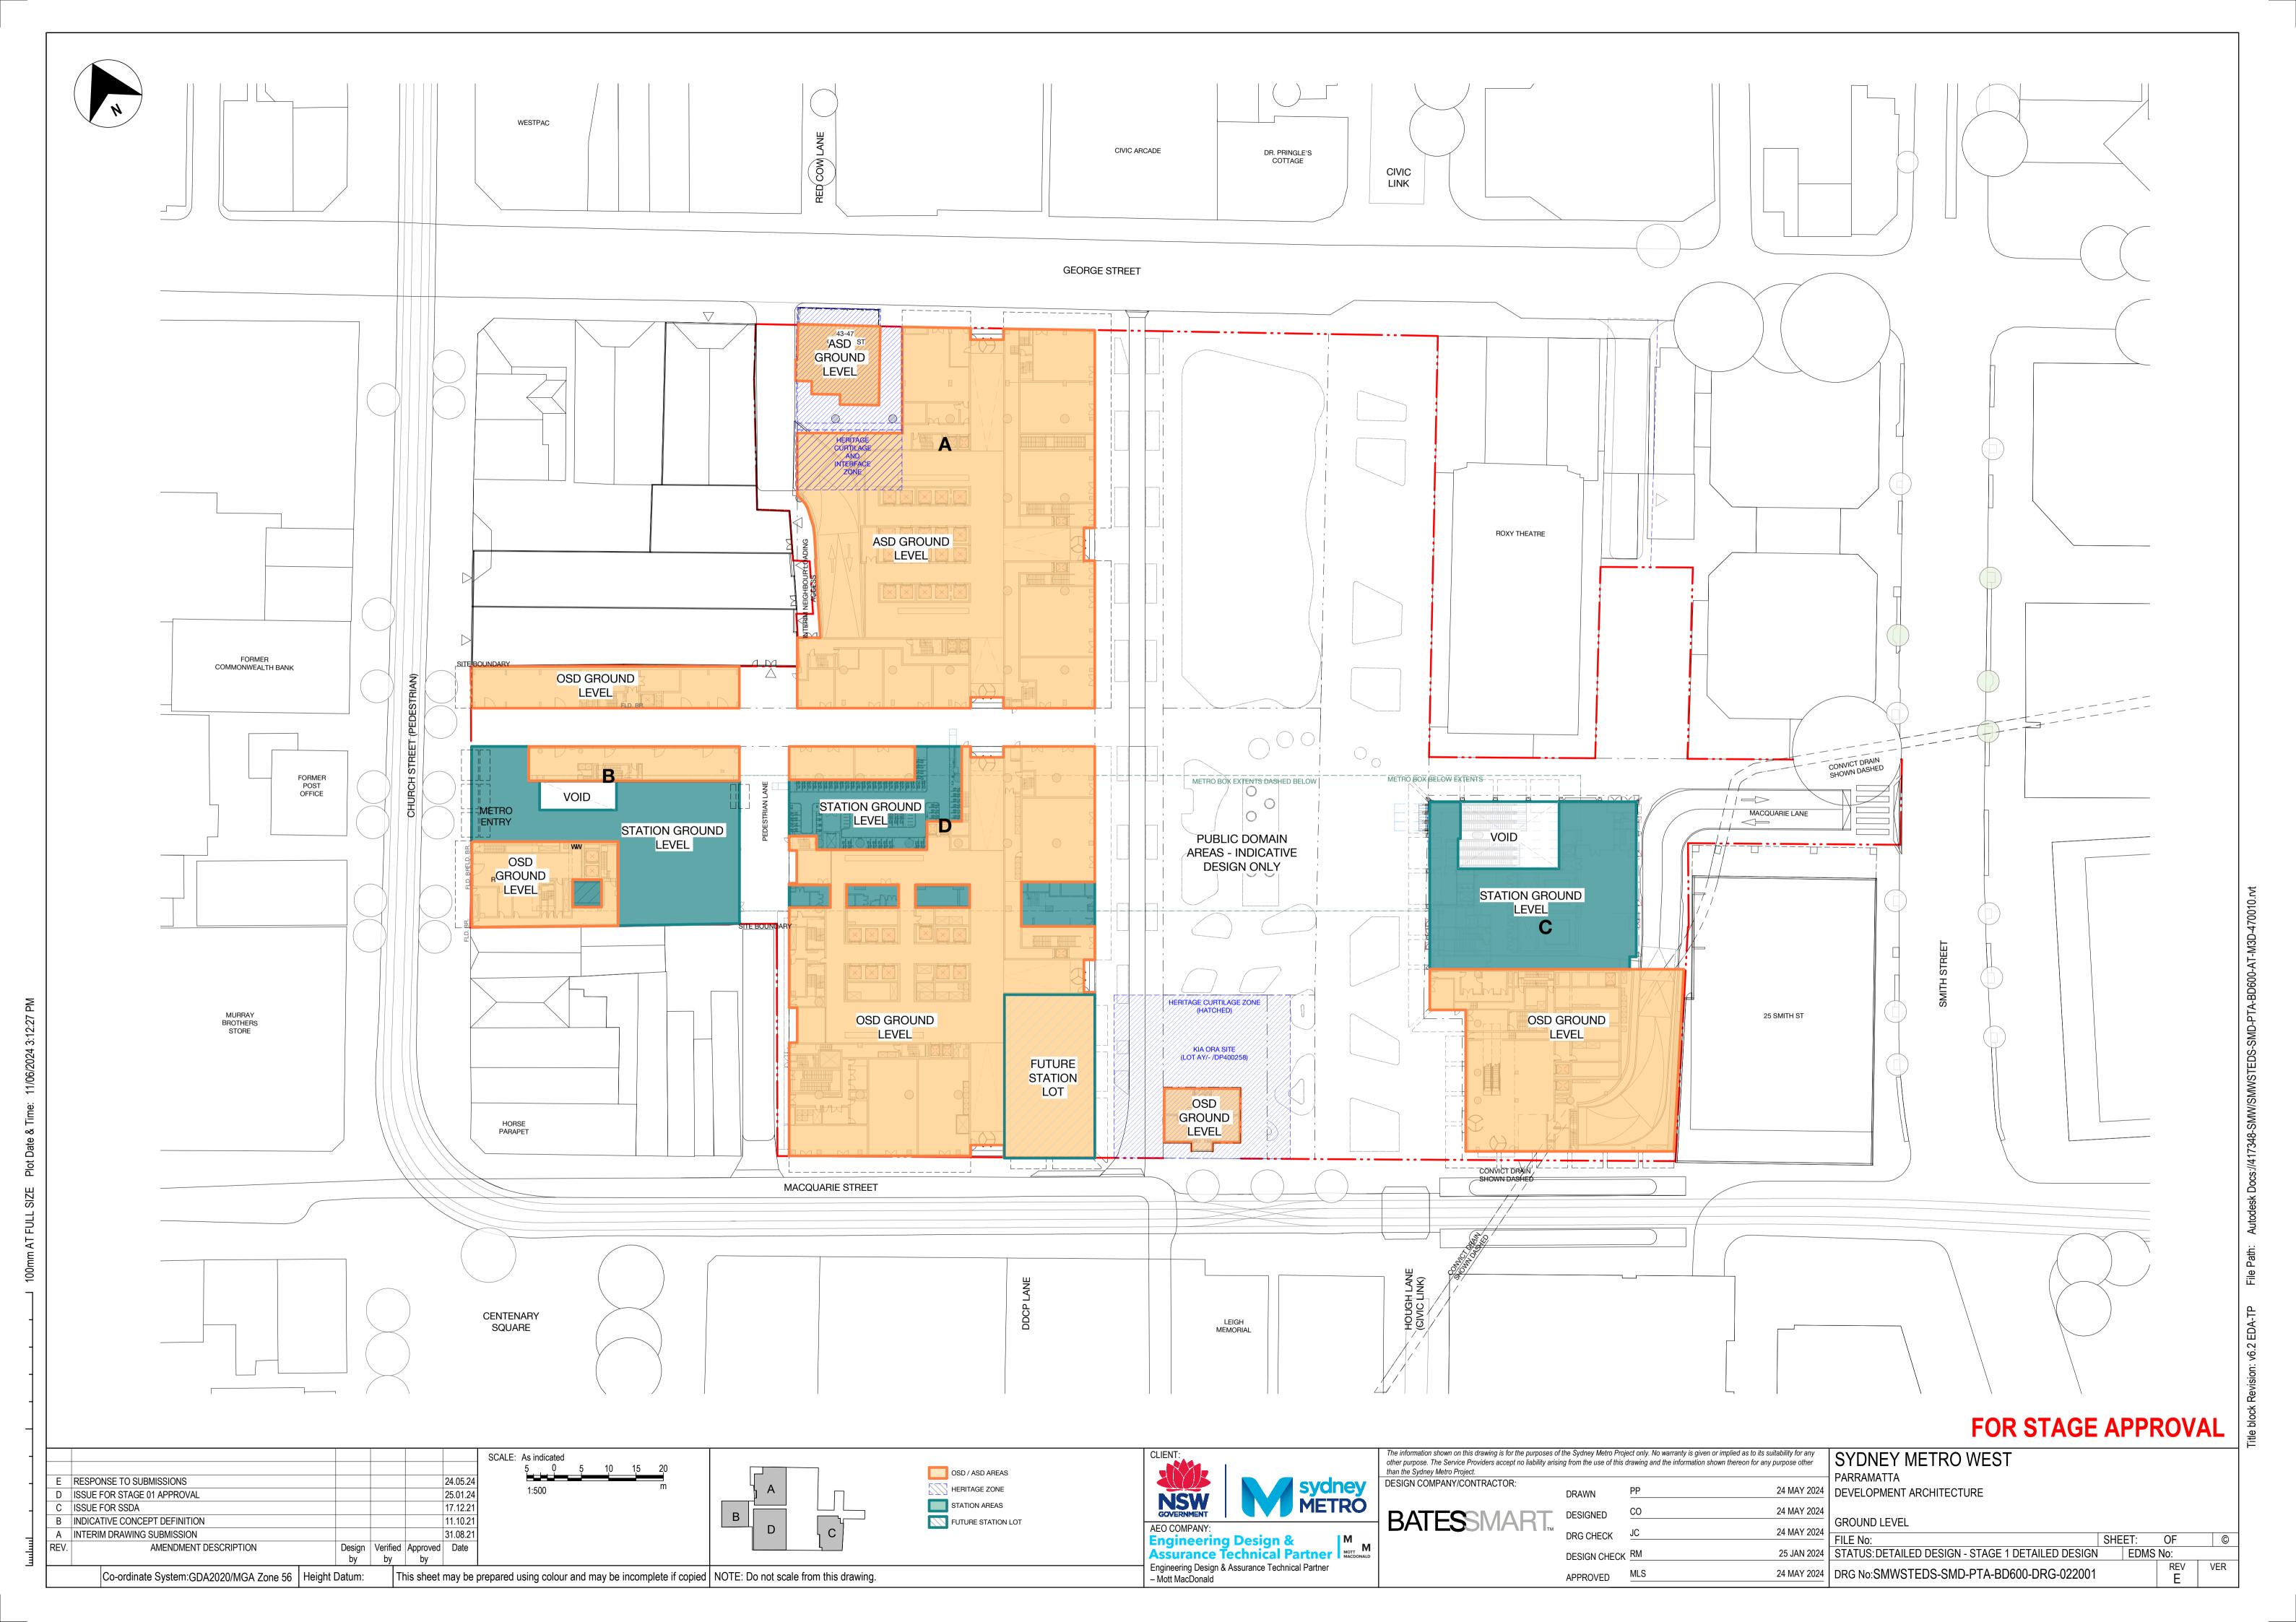

## PARRAMATTA DEVELOPMENT ARCHITECTURE

DEMARCATION DRAWINGS

Metro West Stage 1 Design

DRAWING INDEX

| Sheet Number                      | Sheet Name         |  |  |
|-----------------------------------|--------------------|--|--|
|                                   |                    |  |  |
| A02 STATION INTERFACE DEMARCATION |                    |  |  |
| 000102                            | COVER SHEET        |  |  |
| 022001                            | GROUND LEVEL       |  |  |
| 022002                            | LEVEL 01           |  |  |
| 022003                            | LEVEL 02           |  |  |
| 022004                            | LEVEL 03           |  |  |
| 022005                            | LEVEL 04           |  |  |
| 022006                            | LEVEL 05           |  |  |
| 022016                            | BASEMENT 01        |  |  |
| 022017                            | BASEMENT 02        |  |  |
| 022018                            | BASEMENT 03        |  |  |
| 022019                            | Sections AA and BB |  |  |
| 022020                            | Section DD         |  |  |