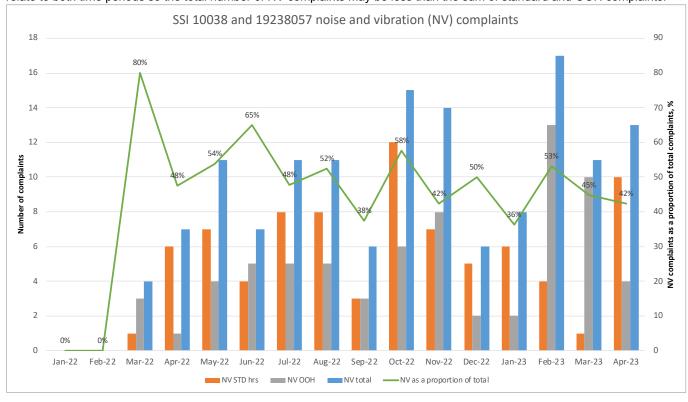

## Noise and vibration complaints

13 noise and vibration complaints attributed to Sydney Metro during April: 1 from Westmead, 1 from Clyde Dive, 1 from North Strathfield, 2 from Burwood North, 8 from Five Dock, and 1 from Pyrmont<sup>1</sup>. The number and proportion of complaints about OOH noise reduced significantly this month, relative to the previous two months.

Note: The chart shows noise and vibration (NV) complaints in standard hours and out of hours (OOH) periods. Some complaints relate to both time periods so the total number of NV complaints may be less than the sum of standard and OOH complaints.