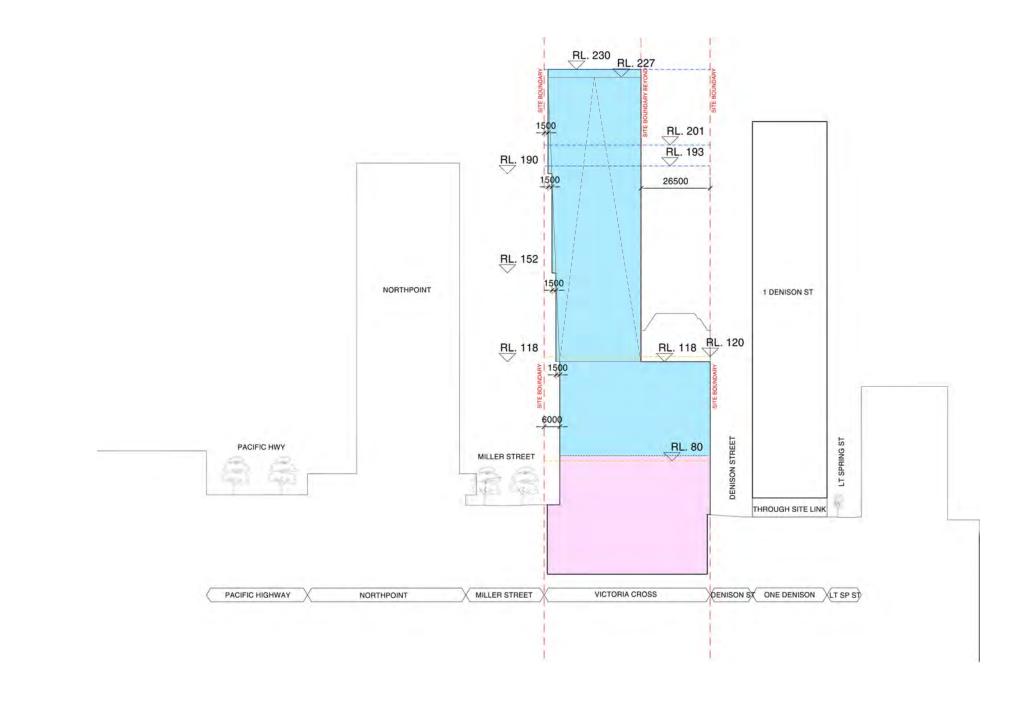

Do not scale drawings - refer to figured dimensions only. Any discrepancies shall immediately be referred to the architect for clarification.

MAXIMUM
BUILDING HEIGHT
NORTH SYDNEY GENTRE
PLANNING PROPOSAL (AS
AMENDED BY COUNCIL
RESOLLITION 19TH MARCH
2018)

MAXIMUM BUILDING HEIGHT NORTH SYDNEY LEP 2013

VICTORIA CROSS STATION
CSSI APPROVAL - INCLUDES
STRUCTURE AND BUILDING
INFRASTRUCTURE AND
SPACE FOR LIFT CORES,
ACCESS, PARKING, RETAIL
AND BUILDING SERVICES
FOR THE FUTURE OSD

OSD CONCEPT SSDA BUILDING ENVELOPE INCLUDES OSD AREAS INSIDE THE CSSI 'SHELL'

All drawings may not be reproduced or distributed without prior permission from the architect.

2 16.04.18 ISSUE FOR SSDA 1 22.02.18 ISSUE FOR SSDA Revision Date Description

TFNSW Victoria Cross OSD Building Envelope East West Section

Status Project Status Plot Date 16/04/2018 2:55:30 PM Plot File

2

Drawing no.

A01.003

| Scale | Not to scale | @ A0 | Melbourne 1 Nicholson Street | Melbourne VIC 3000 Australia | T 03 8664 6200 F 03 8664 6300 | T 02 8354 5199 | T 03 864 8200 F 03 8664 8200