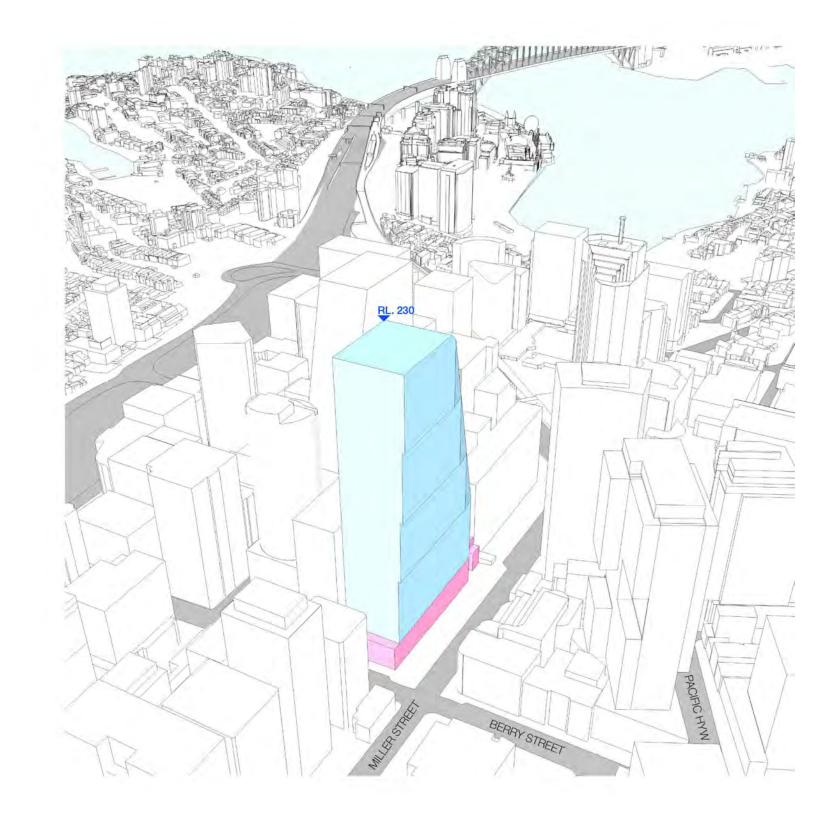

 2
 16.04.18
 ISSUE FOR SSDA

 1
 22.02.18
 ISSUE FOR SSDA

 Revision
 Date
 Description

TFNSW Victoria Cross OSD

Building Envelope North West Axonometric

Scale Not to scale @ A0 Drawn Author
Project no. S12041 Status Project Status Plot Date 16/04/2018 2:55:35 PM Plot File Drawing no.

A01.004

2

© A0 Melbourne 1 Nicholson Street
Melbourne VIC 3000 Australia
T 03 8664 6200 F 03 8664 6300
emil mel@datessmart.com.au
http://www.batessmart.com.au

Bates Smart Pty Ltd ABN 70 004 999 400

**FOR INFORMATION** 

KEY: VIOTORIA CROSS STATION
CSSI APPROVAL. INCLUDES
STRUCTURE AND BUILDING
INFRASTRUCTURE AND
SPACE FOR LIFT CORES,
ACCESS, PARKING, RETAIL
AND BUILDING SERVICES
FOR THE FUTURE OSD OSD CONCEPT SSDA BUILDING ENVELOPE INCLUDES OSD AREAS INSIDE THE CSSI 'SHELL' BELOW GROUND AND IN THE PODIUM LEVELS