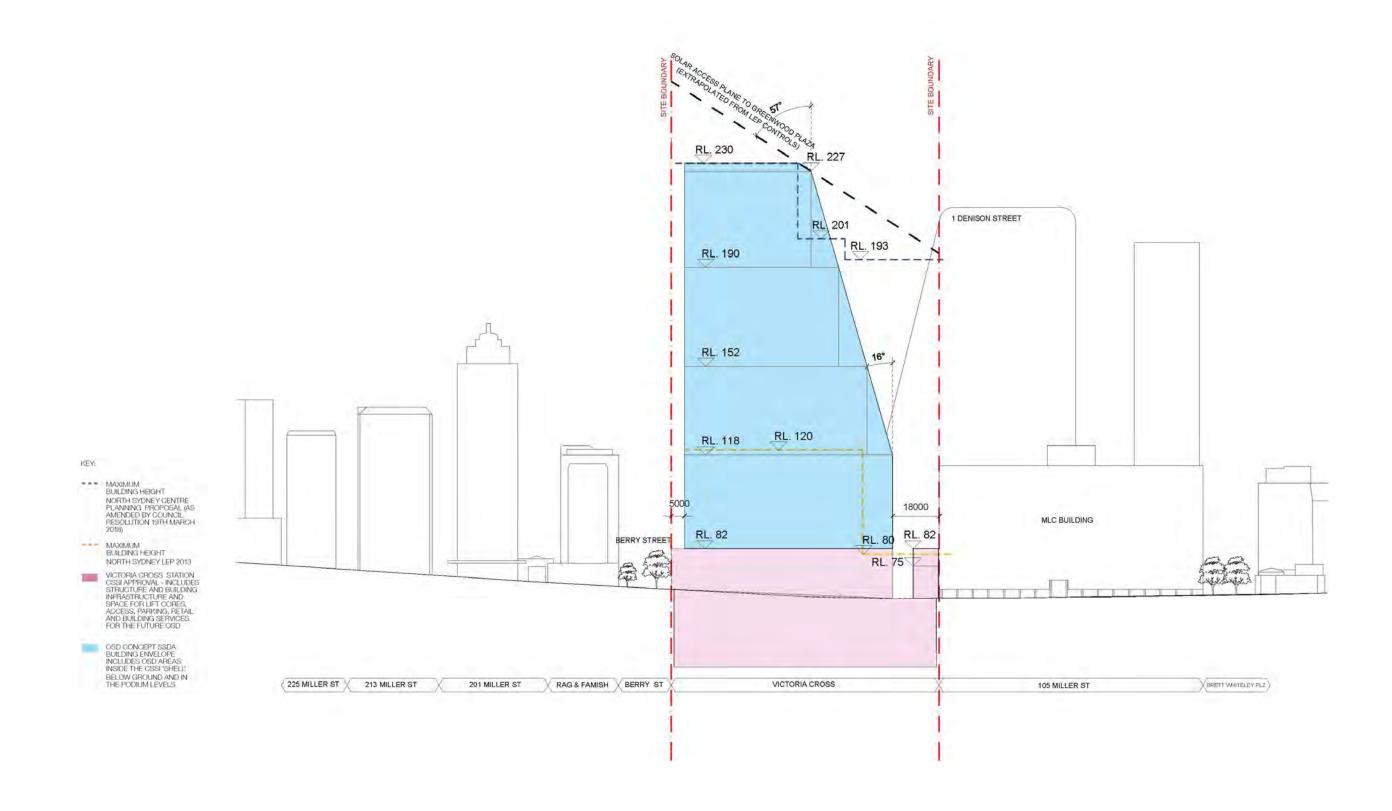

Do not scale drawings - refer to figured dimensions only. Any discrepancies shall immediately be referred to the architect for clarification.

MAXIMUM
BUILDING HEIGHT
NORTH SYDNEY GENTRE
PLANNING PROPOSAL (AS
AMENDED BY COUNCIL
RESOLLITION 19TH MARCH
2018)

MAXIMUM BUILDING HEIGHT NORTH SYDNEY LEP 2013

VICTORIA CROSS STATION
CSSI APPROVAL - INCLUDES
STRUCTURE AND BUILDING
INFRASTRUCTURE AND
SPACE FOR LIFT CORES,
ACCESS, PARKING, RETAIL
AND BUILDING SERVICES
FOR THE FUTURE OSD

OSD CONCEPT SSDA BUILDING ENVELOPE INCLUDES OSD AREAS INSIDE THE CSSI 'SHELL'

All drawings may not be reproduced or distributed without prior permission from the architect.

2 16.04.18 ISSUE FOR SSDA 1 22.02.18 ISSUE FOR SSDA Revision Date Description

TFNSW Victoria Cross OSD Building Envelope East West Section

Status Project Status Plot Date 16/04/2018 2:55:30 PM Plot File

2

Drawing no.

A01.003

| Scale | Not to scale | @ A0 | Melbourne 1 Nicholson Street | Melbourne VIC 3000 Australia | T 03 8664 6200 F 03 8664 6300 | T 02 8354 5199 | T 03 864 8200 F 03 8664 8200