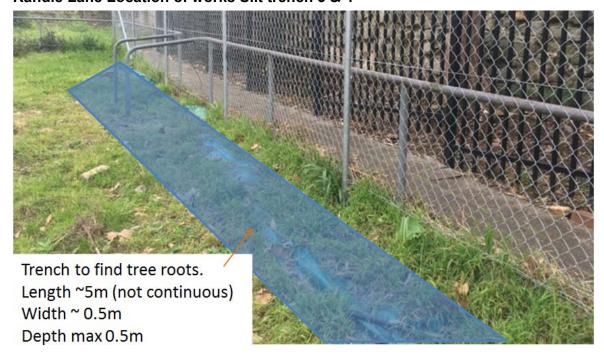

### Randle Lane Location of works Slit trench 3 & 4

| Part 2: Details                                                                                                             |                                                                                                                                                                                                        |
|-----------------------------------------------------------------------------------------------------------------------------|--------------------------------------------------------------------------------------------------------------------------------------------------------------------------------------------------------|
|                                                                                                                             | Methodology:                                                                                                                                                                                           |
|                                                                                                                             | <ul> <li>Excavate using 1 hydro vacuum excavation truck – (maximum pressure of 2000 PSI as per DBYD recommended pressure) to the following dimensions: Width 0.5m, Length 5m and Depth 0.5m</li> </ul> |
|                                                                                                                             | <ul> <li>Field verification of existing tree roots</li> </ul>                                                                                                                                          |
|                                                                                                                             | <ul> <li>Survey exposed root positions recording points under direction of<br/>arborist</li> </ul>                                                                                                     |
|                                                                                                                             | Backfill to with sand and compact                                                                                                                                                                      |
|                                                                                                                             | o Ensure the work site is clean                                                                                                                                                                        |
|                                                                                                                             | <ul> <li>Soil disposal will take place offsite at an appropriate licensed<br/>facility and will be fully contained from site to disposal.</li> </ul>                                                   |
|                                                                                                                             | List of plant/equipment:  • Vacuum Excavation Truck                                                                                                                                                    |
|                                                                                                                             | Tipper truck for re-instatement                                                                                                                                                                        |
|                                                                                                                             | Survey equipment                                                                                                                                                                                       |
|                                                                                                                             | Compactor/whacker plate                                                                                                                                                                                |
| Describe the proposed                                                                                                       | Мар                                                                                                                                                                                                    |
| Minor Works: Including work methodologies, site location(s) and site description(s) (e.g. landscape type, waterways, etc.). | See Appendix 1.                                                                                                                                                                                        |
| Planned Commencement Date:                                                                                                  | 29 <sup>th</sup> August 2017                                                                                                                                                                           |
| Local Sensitivities:  Describe the presence (if any) of local sensitive environmental areas and community receptors.        | Local sensitivities related to surrounding residents and businesses.  The works will not impact any trees, non destructive digging to expose roots will occur  Refer to attached ECM (Appendix 1).     |