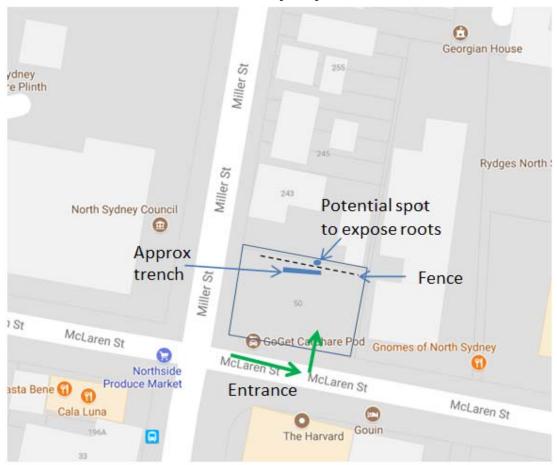

## **Appendix 1: Works location map (ECM)**

### **Cnr Miller & McClaren Streets, North Sydney**