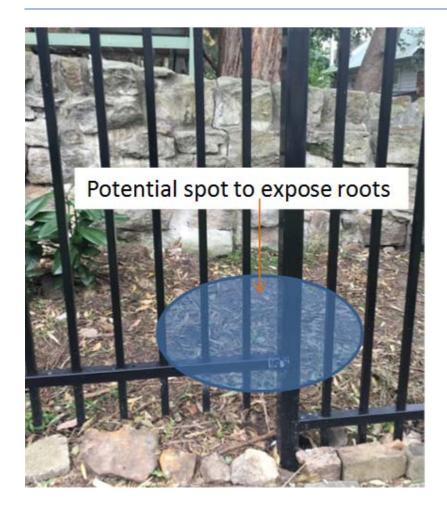

| Part 2: Details                                                                                                             |                                                                                                                                                                                                        |
|-----------------------------------------------------------------------------------------------------------------------------|--------------------------------------------------------------------------------------------------------------------------------------------------------------------------------------------------------|
|                                                                                                                             | Methodology:                                                                                                                                                                                           |
|                                                                                                                             | <ul> <li>Excavate using 1 hydro vacuum excavation truck – (maximum pressure of 2000 PSI as per DBYD recommended pressure) to the following dimensions: Width 0.5m, Length 5m and Depth 0.5m</li> </ul> |
|                                                                                                                             | <ul> <li>Field verification of existing tree roots</li> </ul>                                                                                                                                          |
|                                                                                                                             | <ul> <li>Survey exposed root positions recording points under direction of<br/>arborist</li> </ul>                                                                                                     |
|                                                                                                                             | Backfill to with sand and compact                                                                                                                                                                      |
|                                                                                                                             | o Ensure the work site is clean                                                                                                                                                                        |
|                                                                                                                             | <ul> <li>Soil disposal will take place offsite at an appropriate licensed<br/>facility and will be fully contained from site to disposal.</li> </ul>                                                   |
|                                                                                                                             | List of plant/equipment:  • Vacuum Excavation Truck                                                                                                                                                    |
|                                                                                                                             | Tipper truck for re-instatement                                                                                                                                                                        |
|                                                                                                                             | Survey equipment                                                                                                                                                                                       |
|                                                                                                                             | Compactor/whacker plate                                                                                                                                                                                |
| Describe the proposed                                                                                                       | Мар                                                                                                                                                                                                    |
| Minor Works: Including work methodologies, site location(s) and site description(s) (e.g. landscape type, waterways, etc.). | See Appendix 1.                                                                                                                                                                                        |
| Planned Commencement Date:                                                                                                  | 29 <sup>th</sup> August 2017                                                                                                                                                                           |
| Local Sensitivities:  Describe the presence (if any) of local sensitive environmental areas and community receptors.        | Local sensitivities related to surrounding residents and businesses.  The works will not impact any trees, non destructive digging to expose roots will occur  Refer to attached ECM (Appendix 1).     |