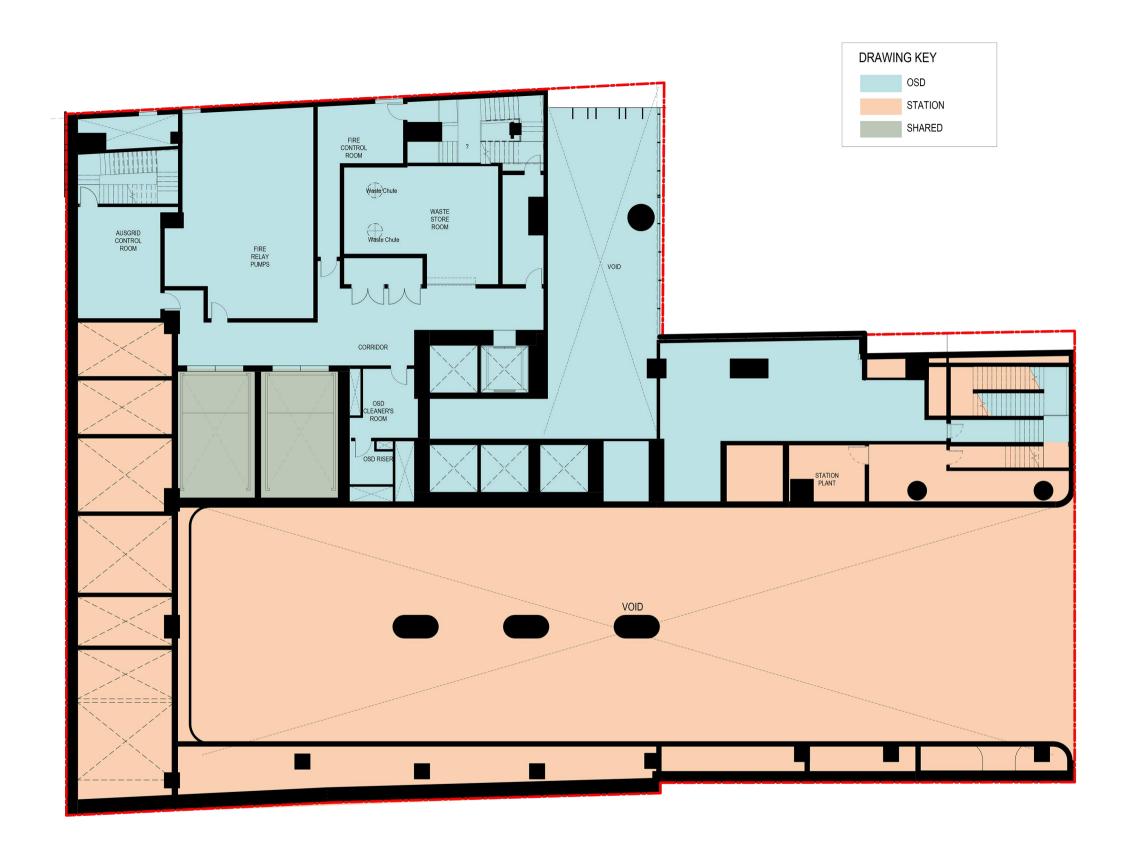

25561

DRAWING KEY STATION SHARED

1 00-FFL-Bathurst St\_Demarcation 1:100 at A1

Demarcation L1

25561

16/03/2018 SK601

1 01-FFL-OSD Level\_Demarcation 1:100 at A1

1 02-FFL-OSD Level\_Demarcation 1:100 at A1

URBIS

16/03/2018 SK602

1 03-FFL-OSD Level\_Demarcation 1:100 at A1

1 04-FFL-OSD Level\_Demarcation 1:100 at A!

1 05-FFL-OSD Level\_Demarcation

1 06-FFL-OSD Level\_Demarcation 1:100 at A1