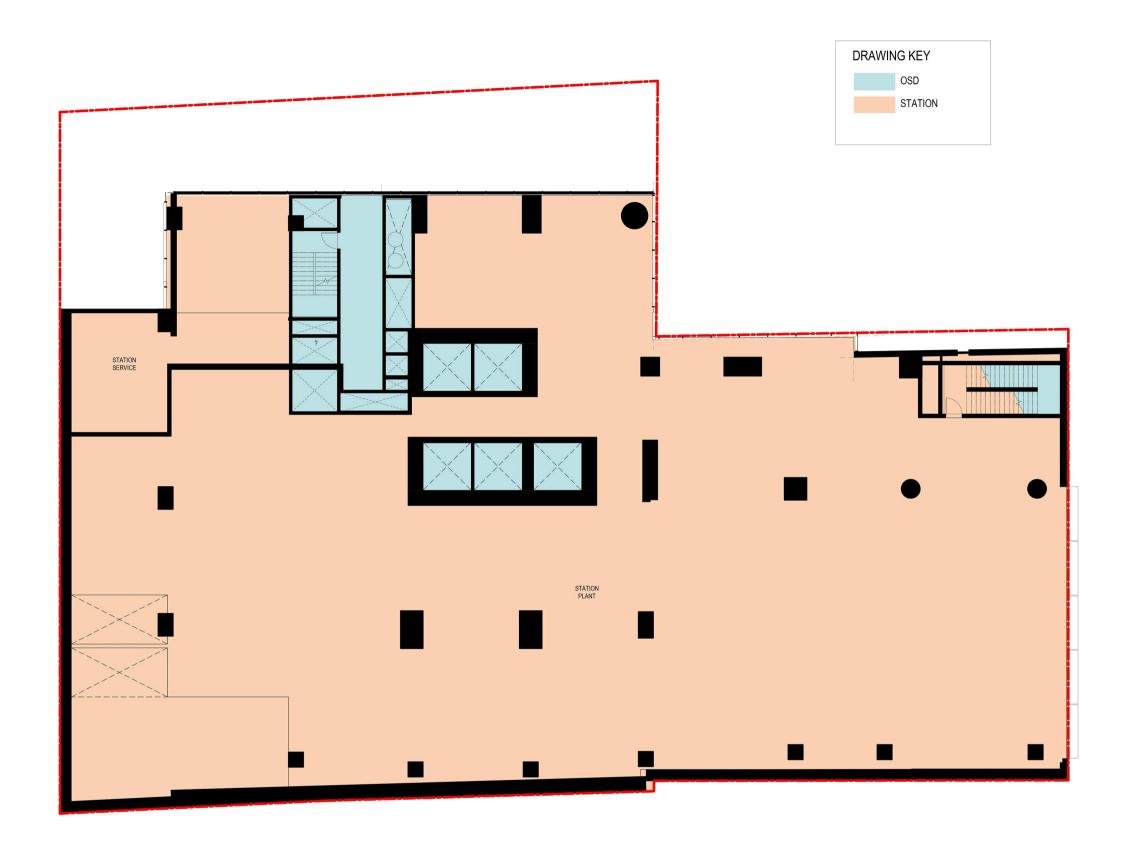

**Demarcation Section 1** 

12/06/18

SK500

25561

1 Section 1\_Demarcation 1

1 B1M-FFL\_ Mezzanine\_Demarcation 1:100 at A1

Demarcation L0

16/03/2018 SK600

25561

DRAWING KEY STATION SHARED

1 00-FFL-Bathurst St\_Demarcation 1:100 at A1

Demarcation L1

25561

16/03/2018 SK601

1 01-FFL-OSD Level\_Demarcation 1:100 at A1

1 02-FFL-OSD Level\_Demarcation 1:100 at A1