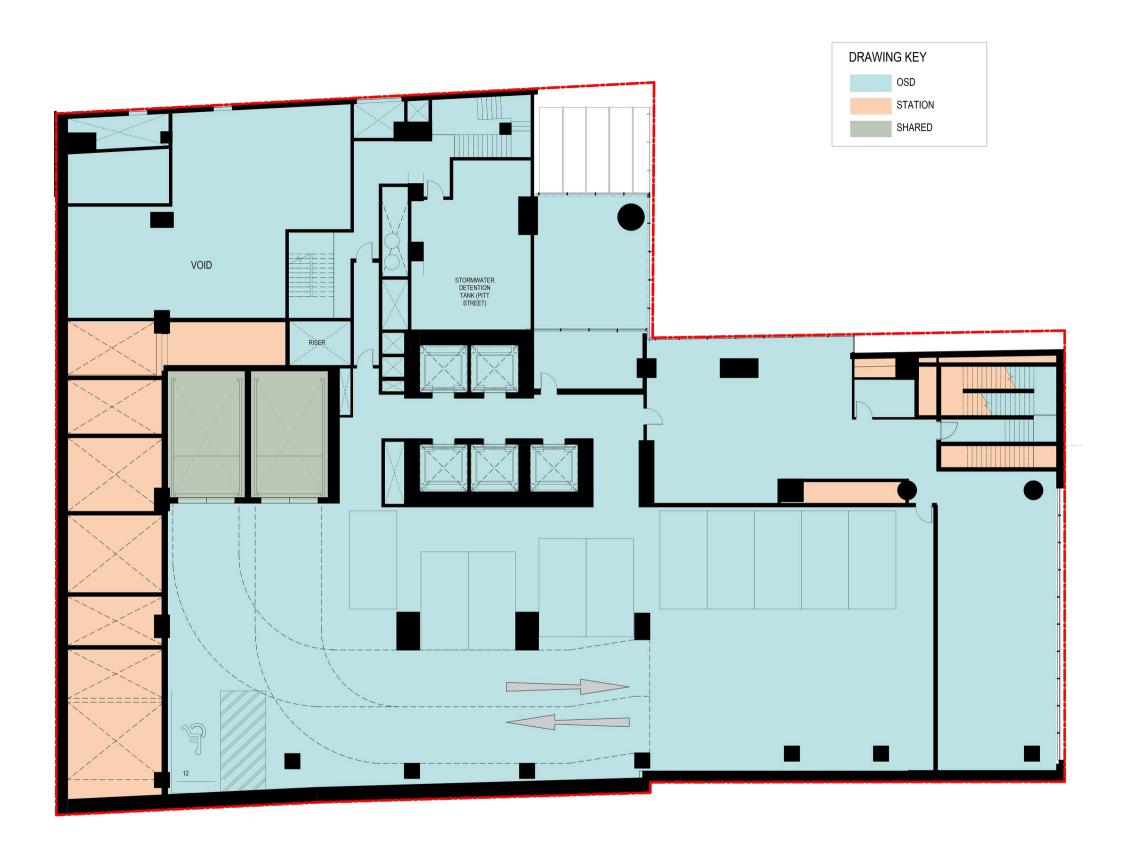

25561

DRAWING KEY STATION SHARED

1 00-FFL-Bathurst St\_Demarcation 1:100 at A1

Demarcation L1

25561

16/03/2018 SK601

1 01-FFL-OSD Level\_Demarcation 1:100 at A1

1 02-FFL-OSD Level\_Demarcation 1:100 at A1