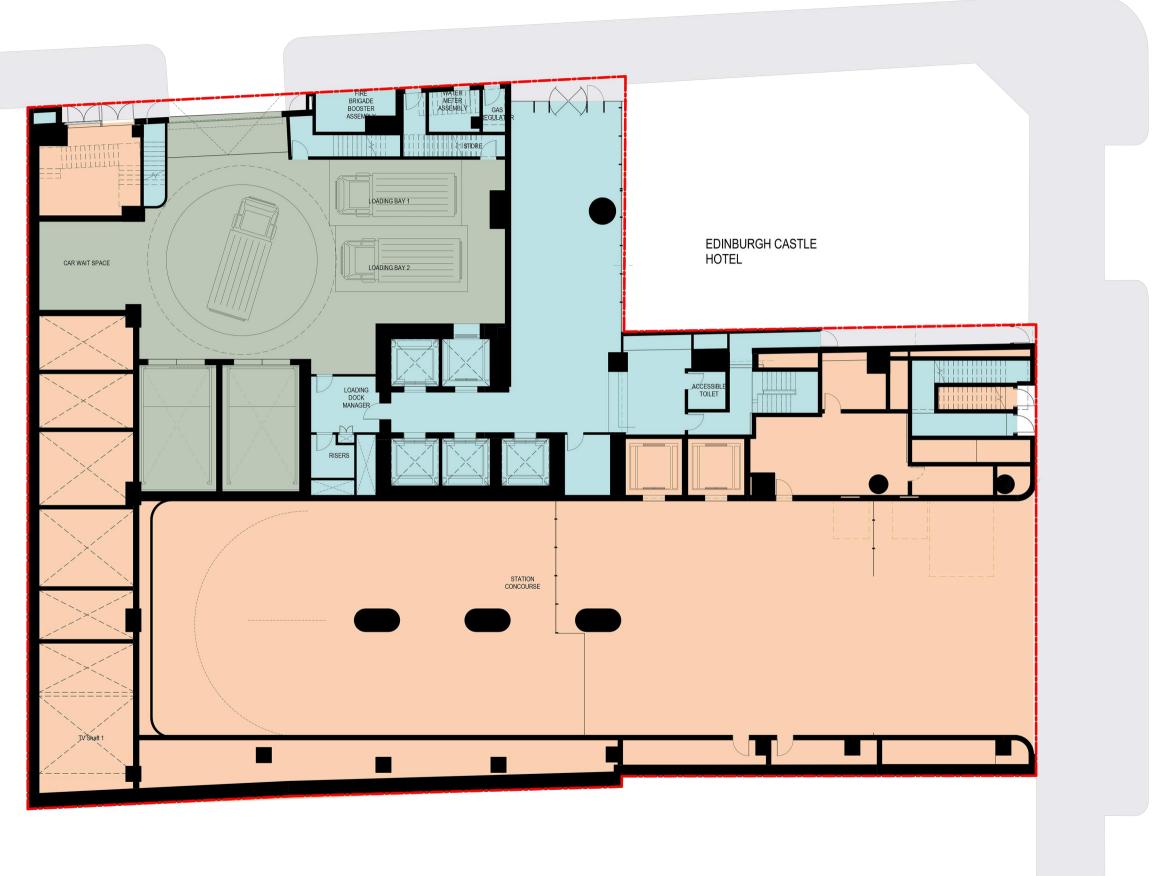

25561

DRAWING KEY STATION SHARED

1 00-FFL-Bathurst St\_Demarcation 1:100 at A1

Demarcation L1

25561

16/03/2018 SK601

1 01-FFL-OSD Level\_Demarcation 1:100 at A1

1 02-FFL-OSD Level\_Demarcation 1:100 at A1