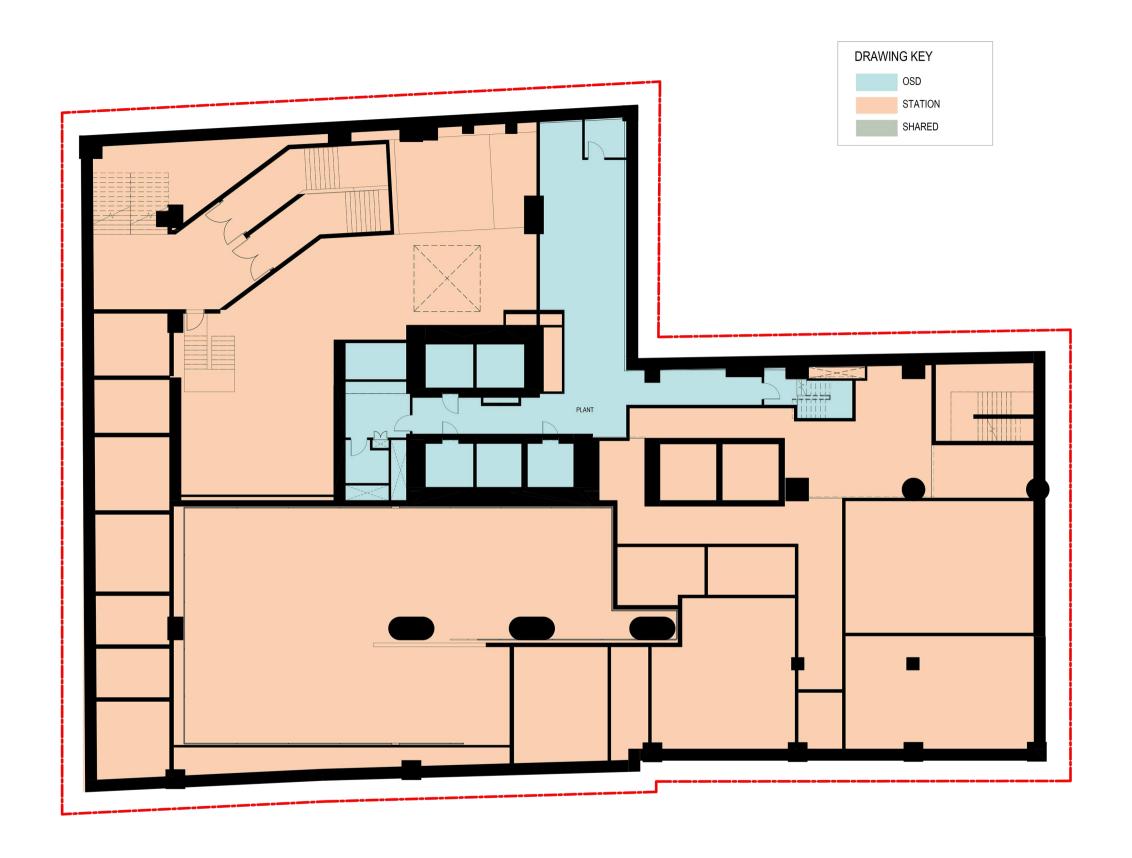

**Demarcation Section 1** 

12/06/18

SK500

25561

1 Section 1\_Demarcation 1

1 B1M-FFL\_ Mezzanine\_Demarcation 1:100 at A1

Demarcation L0

16/03/2018 SK600