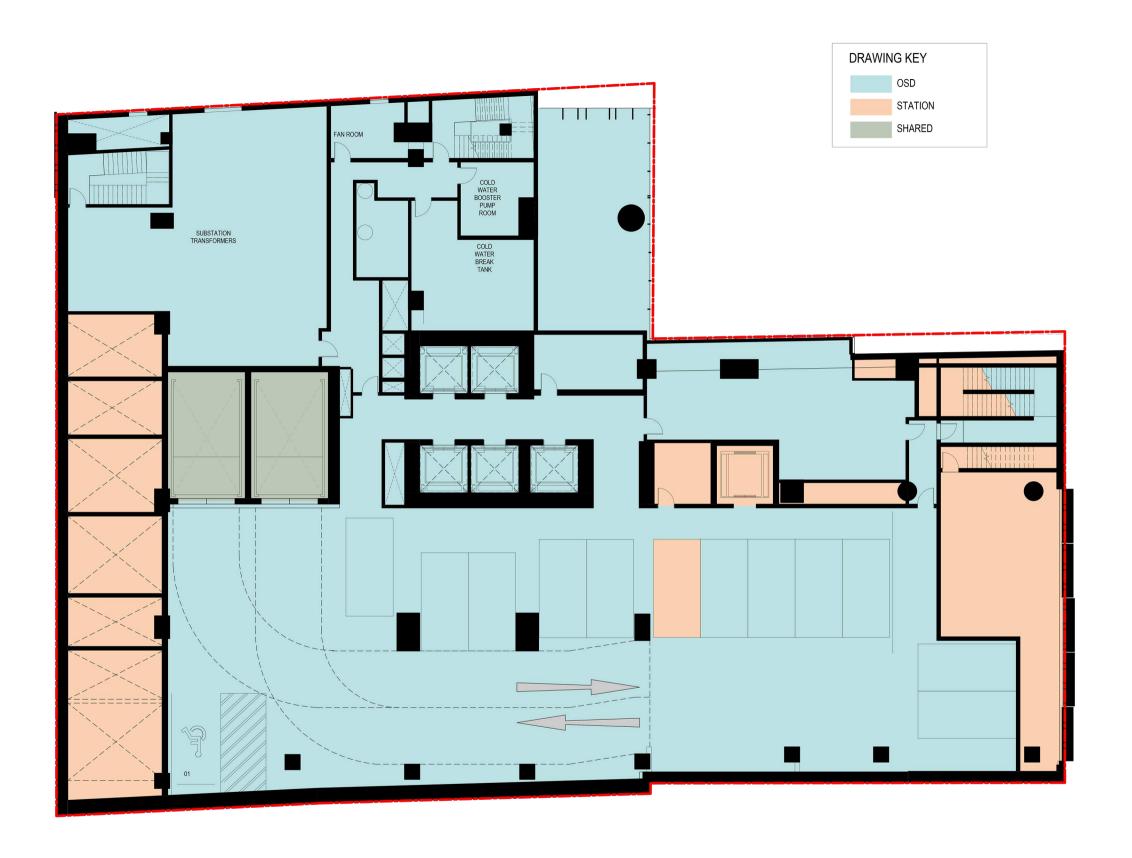

25561

DRAWING KEY STATION SHARED

1 00-FFL-Bathurst St\_Demarcation 1:100 at A1

Demarcation L1

25561

16/03/2018 SK601

1 01-FFL-OSD Level\_Demarcation 1:100 at A1

1 02-FFL-OSD Level\_Demarcation 1:100 at A1