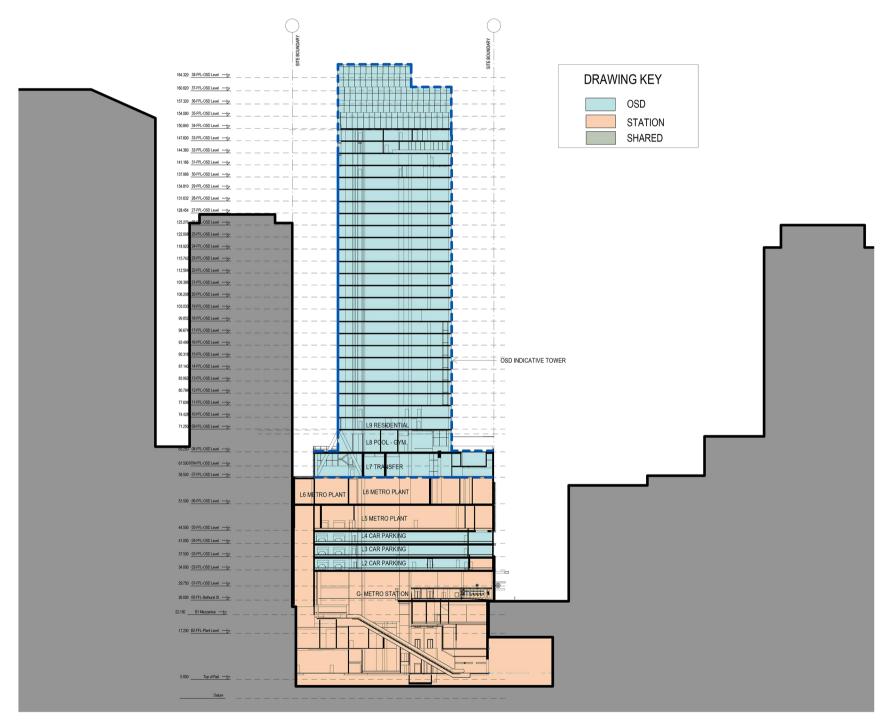

**Demarcation Section 1** 

12/06/18

SK500

25561

1 Section 1\_Demarcation 1

1 B1M-FFL\_ Mezzanine\_Demarcation 1:100 at A1

Demarcation L0

16/03/2018 SK600