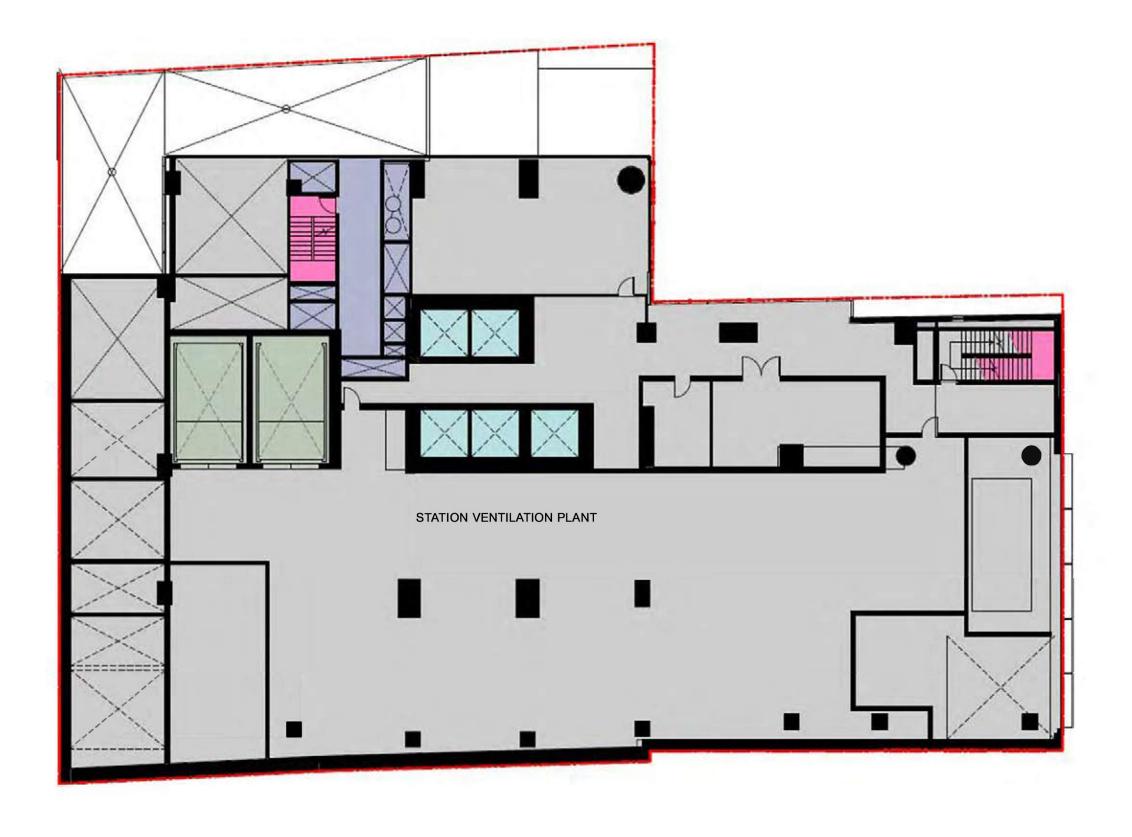

### Room Department Legend

K2004

# Room Department Legend

LEVEL 5

25561

# Room Department Legend

17) 25561

SK2003

PRESENTATION BAND 3 APARTMENTS (1-18-79) 05/04/18 SK2004

PRESENTATION BAND 4 APARTMENTS (1.30-32) 25561 05/04/18 SK2005

PRESENTATION BAND 6 APARTMENT (L34)

05/04/18 SK2007