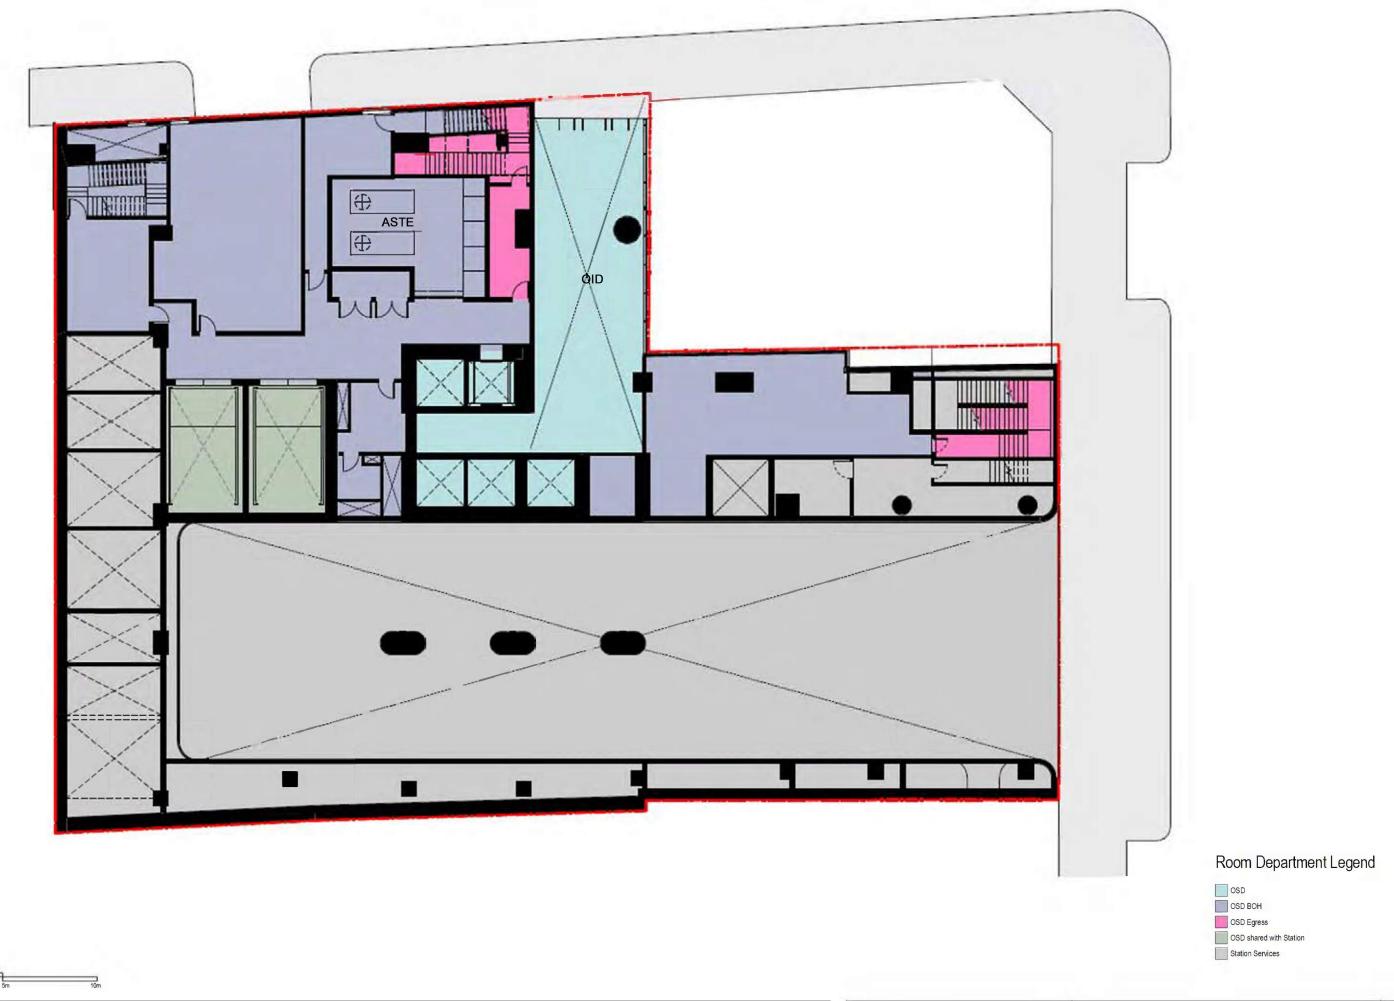

SSIBLE INDICATIVE BUILDING (RESIDENTIAL)





## **Sydney Metro City & Southwest**

Pitt Street South Over Station Development:

#### Architectural Drawings of Possible Indicative Building (Residential)

| Applicable to:      | Sydney Metro City & Southwest |
|---------------------|-------------------------------|
| Author:             | GHD Woodhead                  |
| Owner               | Sydney Metro                  |
| Status:             | Final                         |
| Version:            | 1                             |
| Date of issue:      | 01 08 2018                    |
| Review date:        |                               |
| © Sydney Metro 2018 |                               |





OSD OSD BOH OSD Egress OSD shared with Station Station Services









sydney METRO



sydney METRO



### Room Department Legend









K2004



# Room Department Legend

































LEVEL 5

25561



# Room Department Legend



































17) 25561

SK2003











PRESENTATION BAND 3 APARTMENTS (1-18-79) 05/04/18 SK2004







PRESENTATION BAND 4 APARTMENTS (1.30-32) 25561 05/04/18 SK2005











PRESENTATION BAND 6 APARTMENT (L34)

05/04/18 SK2007