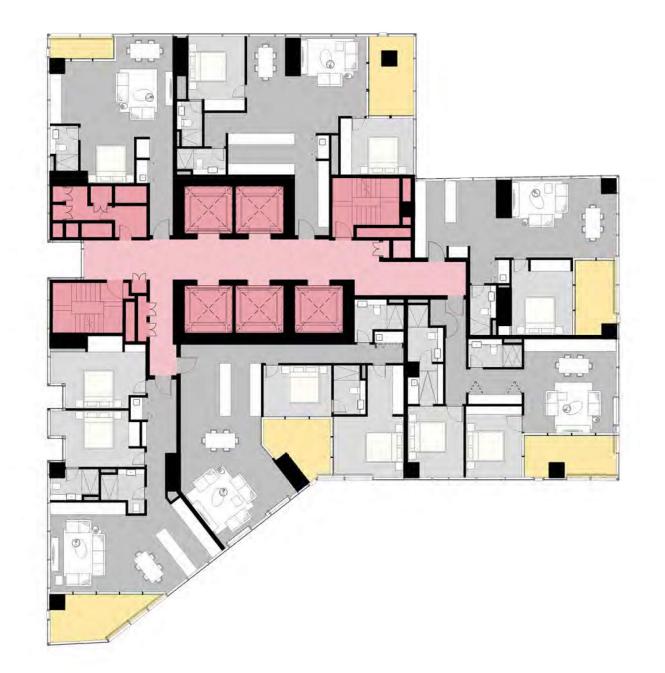

# Room Department Legend

17) 25561

SK2003

PRESENTATION BAND 3 APARTMENTS (1-18-79) 05/04/18 SK2004

PRESENTATION BAND 4 APARTMENTS (1.30-32) 25561 05/04/18 SK2005

PRESENTATION BAND 6 APARTMENT (L34)

05/04/18 SK2007