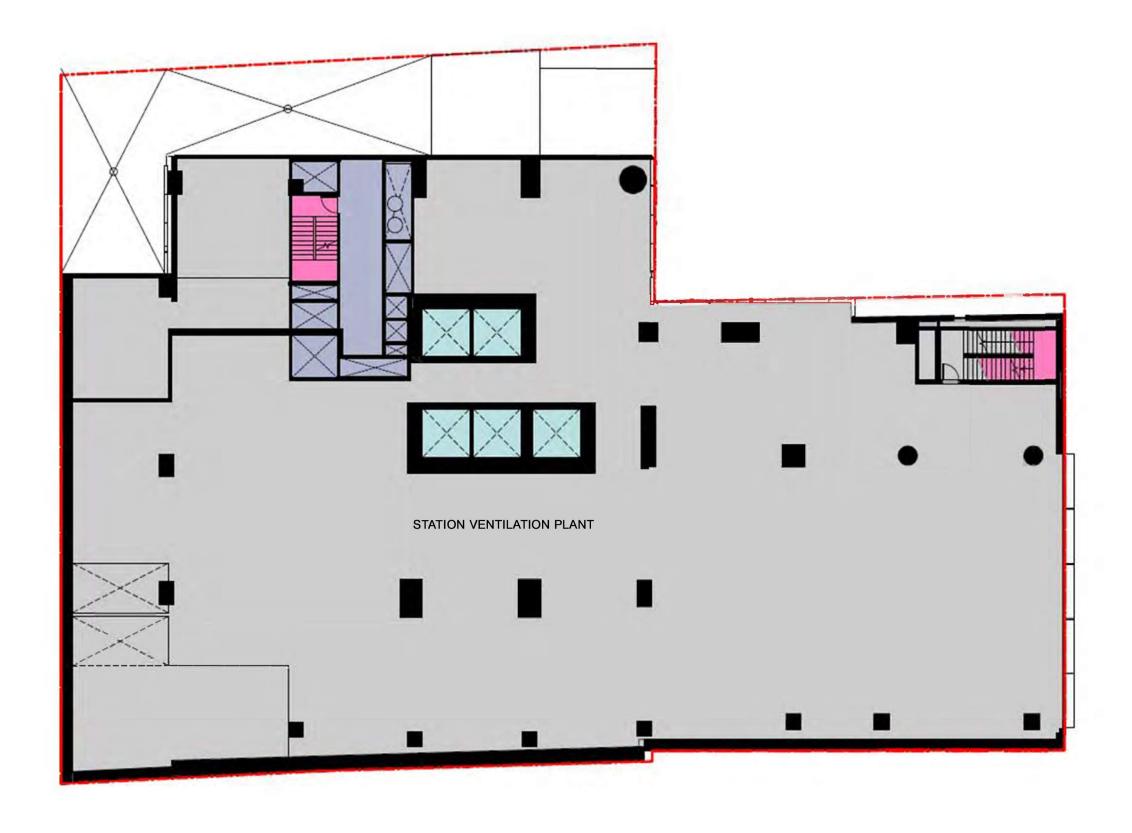

### Room Department Legend

K2004

# Room Department Legend

LEVEL 5

25561

# Room Department Legend

17) 25561

SK2003

PRESENTATION BAND 3 APARTMENTS (1-18-79) 05/04/18 SK2004

PRESENTATION BAND 4 APARTMENTS (1.30-32) 25561 05/04/18 SK2005

PRESENTATION BAND 6 APARTMENT (L34)

05/04/18 SK2007