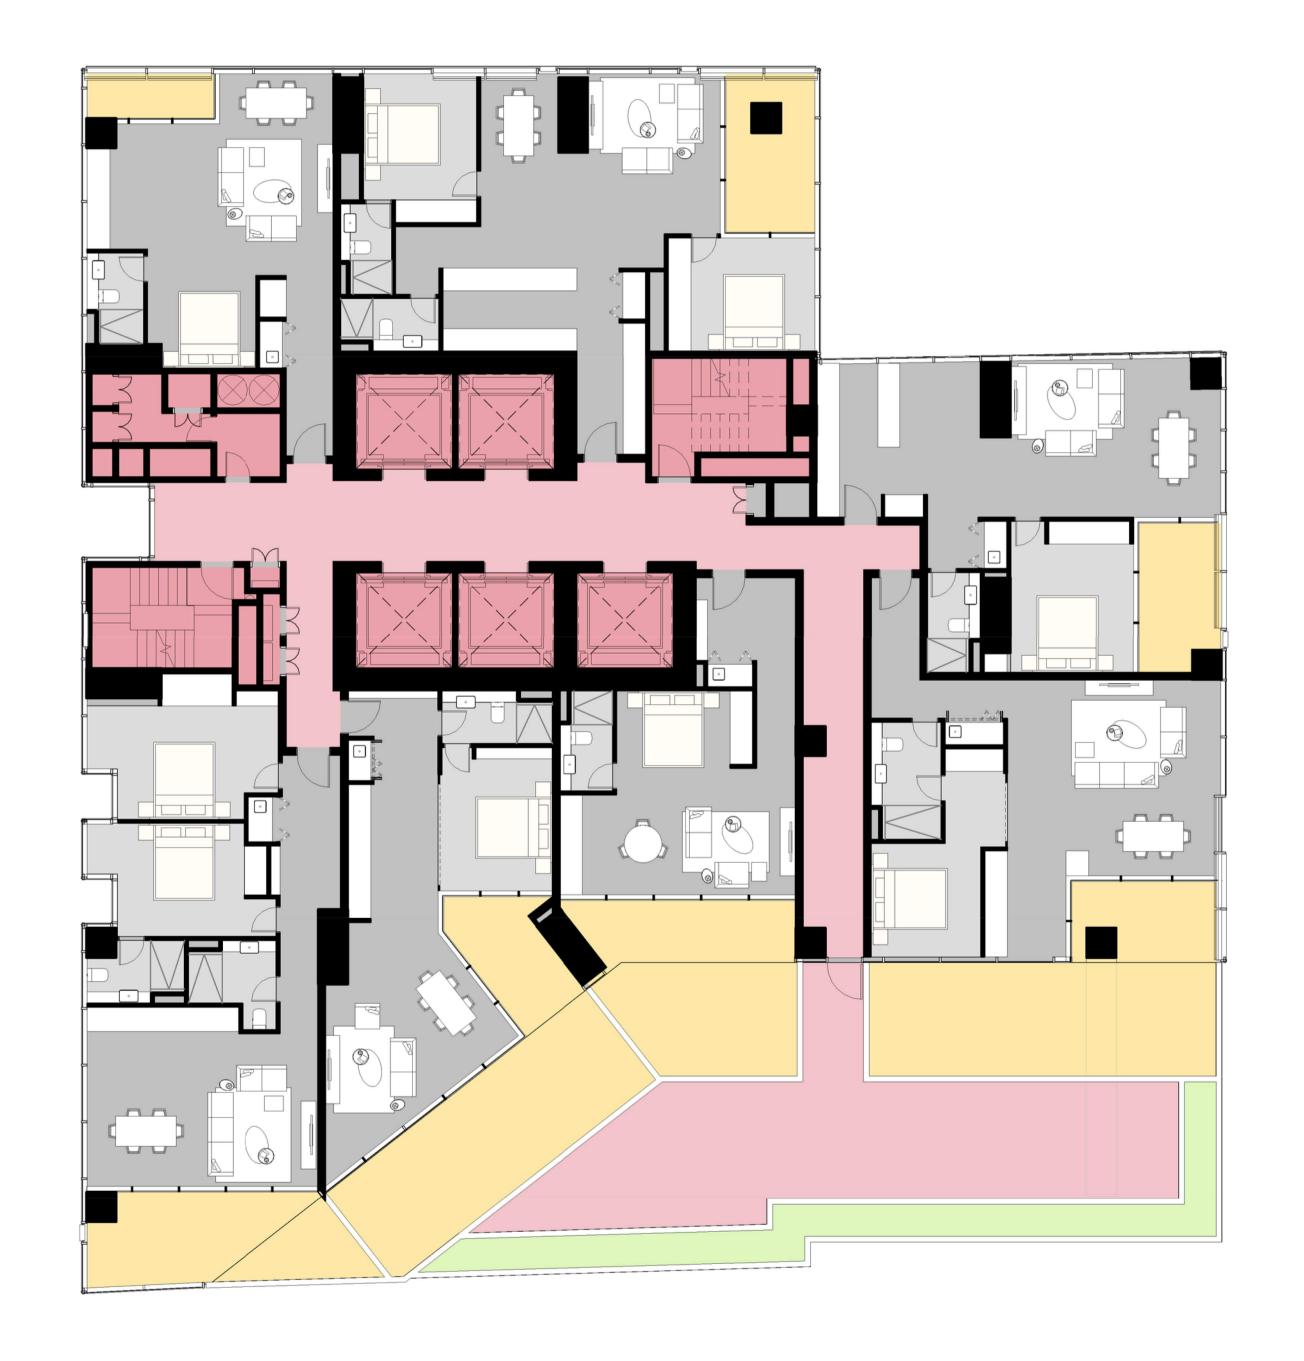

### Room Department Legend

K2004

# Room Department Legend

LEVEL 5

25561

# Room Department Legend

17) 25561

SK2003

PRESENTATION BAND 3 APARTMENTS (1-18-79) 05/04/18 SK2004

PRESENTATION BAND 4 APARTMENTS (1.30-32) 25561 05/04/18 SK2005

PRESENTATION BAND 6 APARTMENT (L34)

05/04/18 SK2007