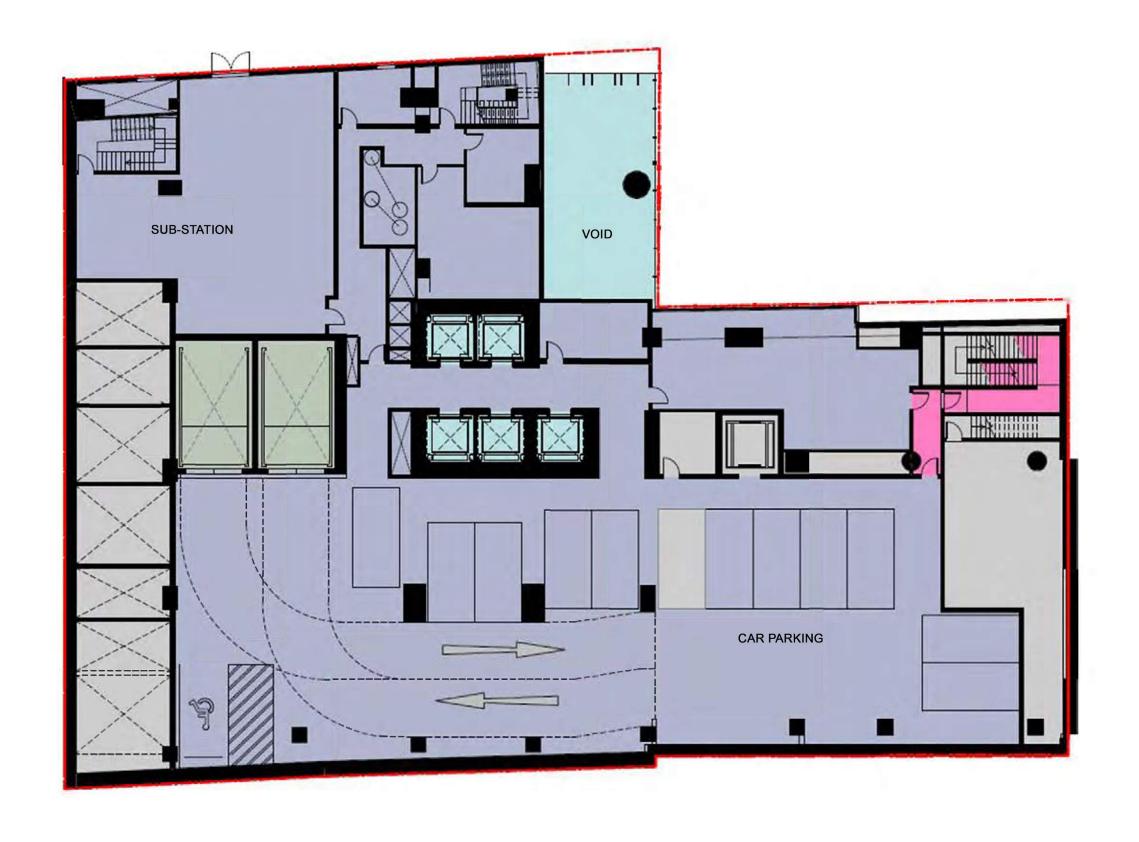

E BUILDING (RESIDENTIAL)





## **Sydney Metro City & Southwest**

Pitt Street South Over Station Development:

#### Architectural Drawings of Possible Indicative Building (Residential)

| Applicable to:      | Sydney Metro City & Southwest |
|---------------------|-------------------------------|
| Author:             | GHD Woodhead                  |
| Owner               | Sydney Metro                  |
| Status:             | Final                         |
| Version:            | 1                             |
| Date of issue:      | 01 08 2018                    |
| Review date:        |                               |
| © Sydney Metro 2018 |                               |





OSD OSD BOH OSD Egress OSD shared with Station Station Services









sydney METRO



sydney METRO



### Room Department Legend









K2004



# Room Department Legend

































LEVEL 5

25561



# Room Department Legend



































17) 25561

SK2003











PRESENTATION BAND 3 APARTMENTS (1-18-79) 05/04/18 SK2004







PRESENTATION BAND 4 APARTMENTS (1.30-32) 25561 05/04/18 SK2005











PRESENTATION BAND 6 APARTMENT (L34)

05/04/18 SK2007