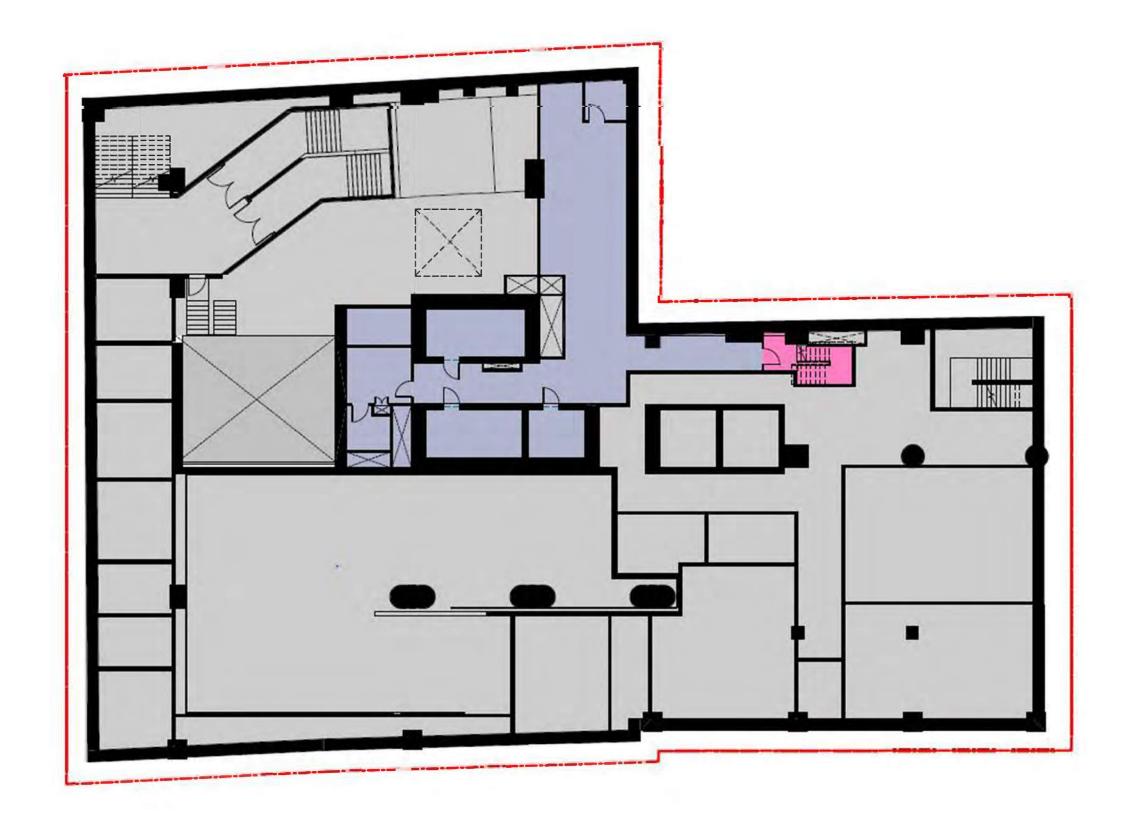

# DRAWINGS OF POSSIBLE INDICATIVE BUILDING (RESIDENTIAL)





## **Sydney Metro City & Southwest**

Pitt Street South Over Station Development:

#### Architectural Drawings of Possible Indicative Building (Residential)

| Applicable to:      | Sydney Metro City & Southwest |
|---------------------|-------------------------------|
| Author:             | GHD Woodhead                  |
| Owner               | Sydney Metro                  |
| Status:             | Final                         |
| Version:            | 1                             |
| Date of issue:      | 01 08 2018                    |
| Review date:        |                               |
| © Sydney Metro 2018 |                               |





OSD OSD BOH OSD Egress OSD shared with Station Station Services









sydney METRO



sydney METRO



### Room Department Legend









K2004



# Room Department Legend

































LEVEL 5

25561



# Room Department Legend



































17) 25561

SK2003











PRESENTATION BAND 3 APARTMENTS (1-18-79) 05/04/18 SK2004







PRESENTATION BAND 4 APARTMENTS (1.30-32) 25561 05/04/18 SK2005











PRESENTATION BAND 6 APARTMENT (L34)

05/04/18 SK2007