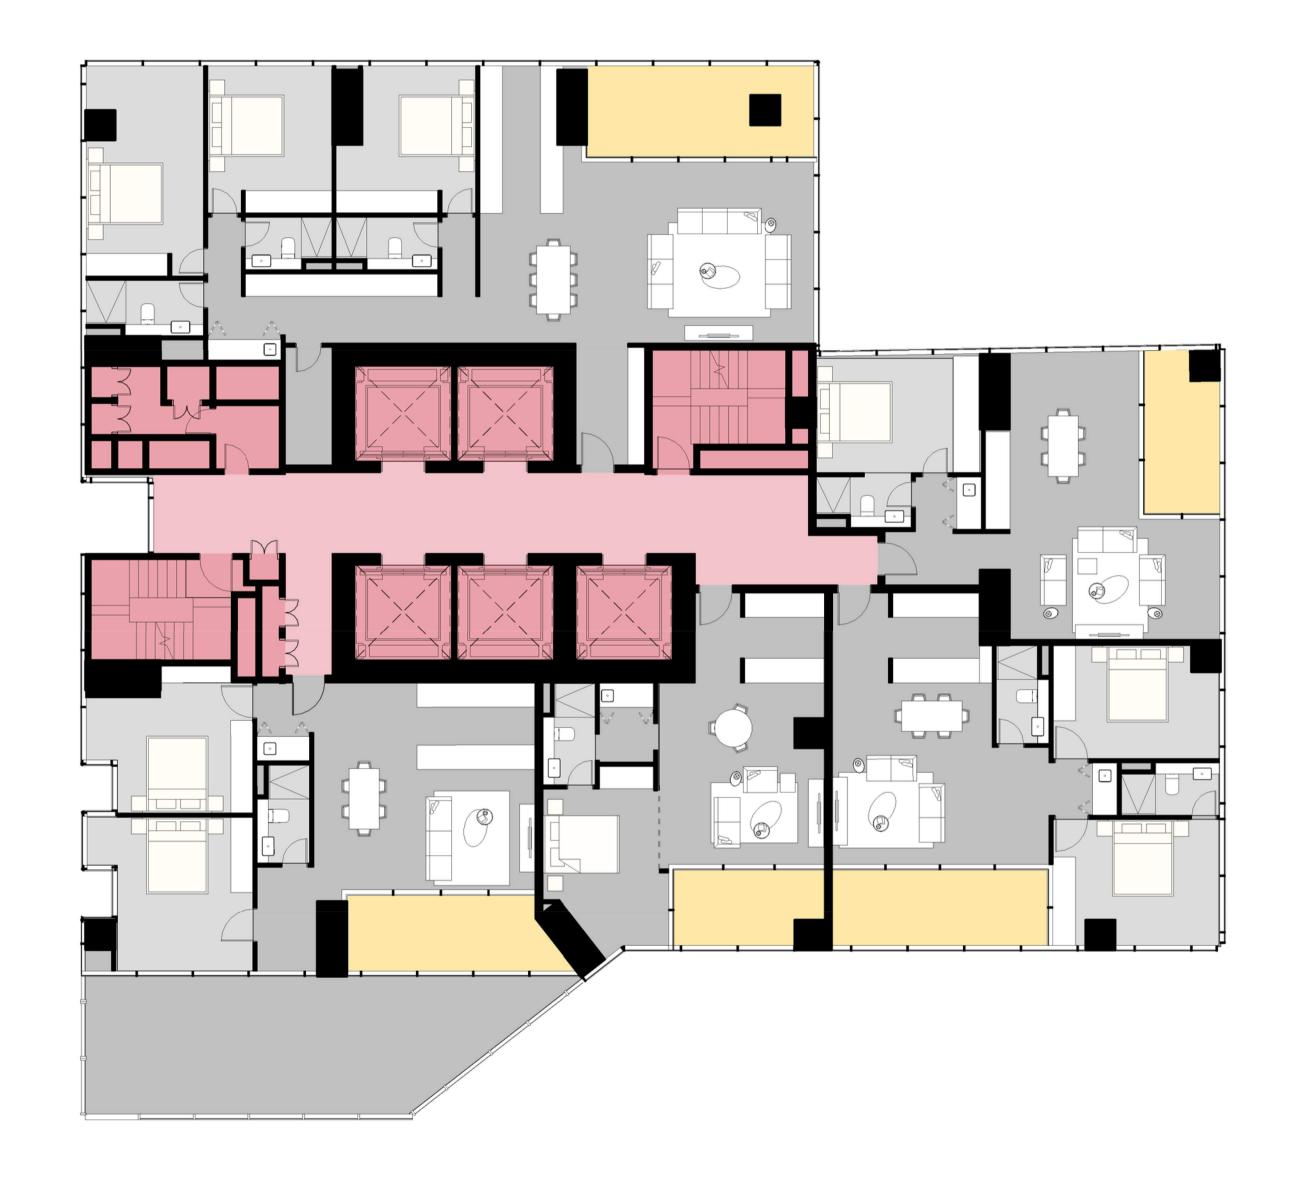

### Room Department Legend

K2004

# Room Department Legend

LEVEL 5

25561

# Room Department Legend

17) 25561

SK2003

PRESENTATION BAND 3 APARTMENTS (1-18-79) 05/04/18 SK2004

PRESENTATION BAND 4 APARTMENTS (1.30-32) 25561 05/04/18 SK2005

PRESENTATION BAND 6 APARTMENT (L34)

05/04/18 SK2007