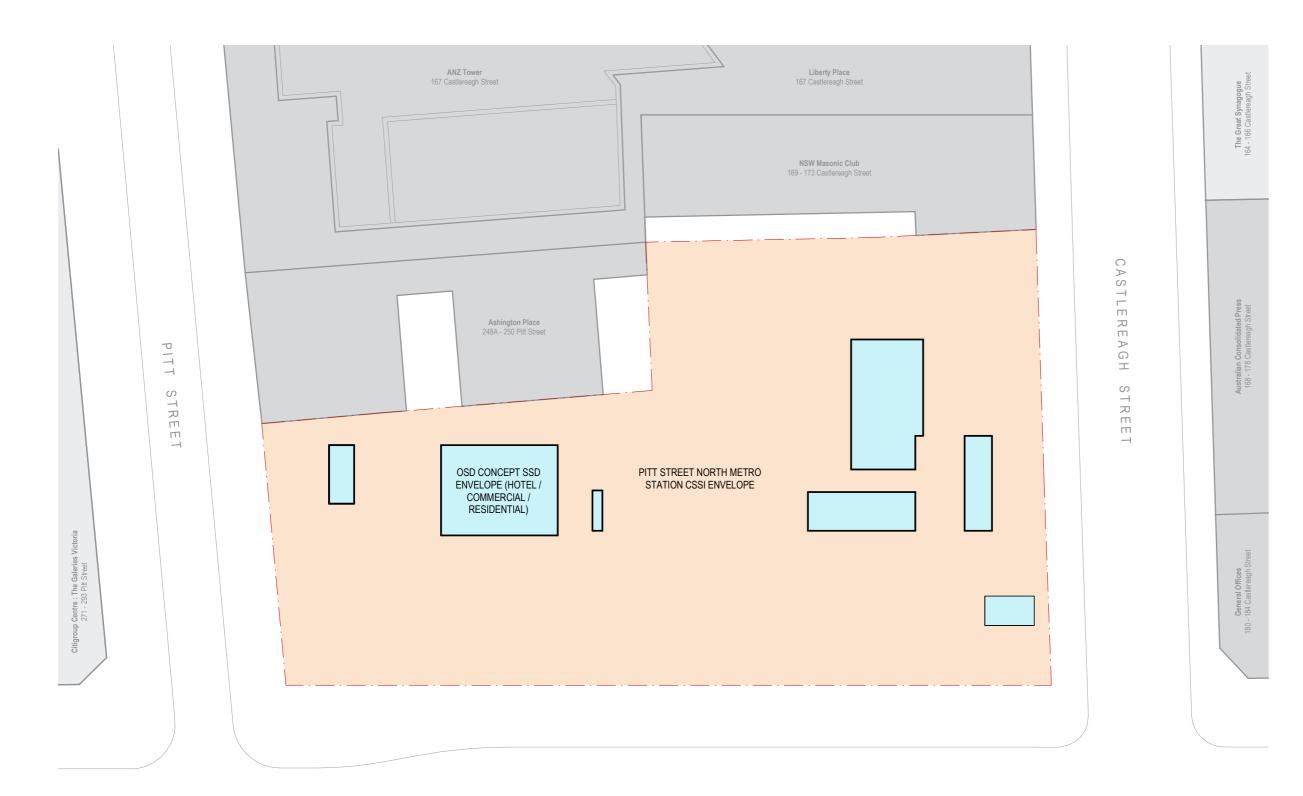

Legend

PITT STREET NORTH METRO STATION CSSI ENVELOPE

OSD CONCEPT SSD ENVELOPE (HOTEL / COMMERCIAL / RESIDENTIAL)

sydney@architectus.com.au ABN 90 131 245 684

Pitt Street North OSD

Envelope - Level 01

| scale      | 1:200@A1 | drawing no. |
|------------|----------|-------------|
| drawn      | Author   | PE-01-02    |
| checked    | Checker  | issue       |
| project no | 170493   | . 4         |