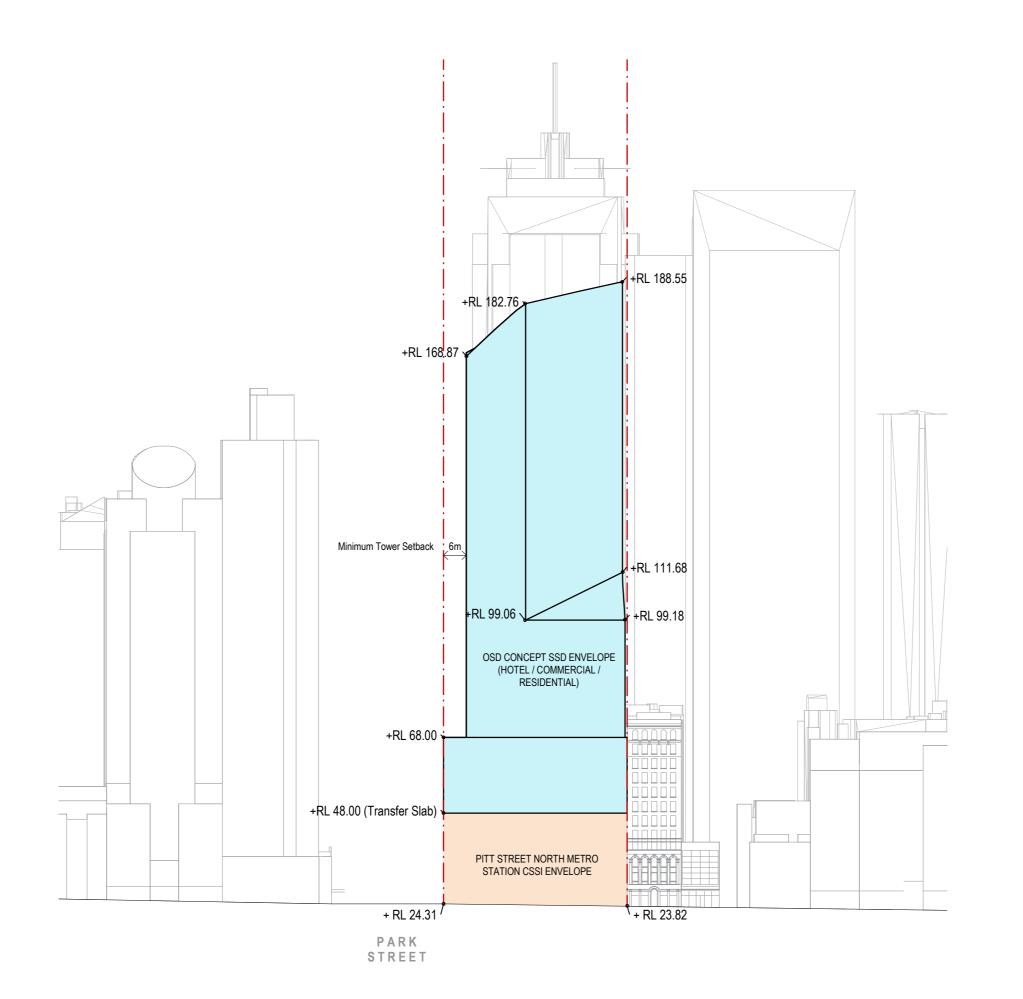

#### Envelope - East Elevation

| scale      | As                      | drawing no. |
|------------|-------------------------|-------------|
| drawn      | indicated@A1_<br>Author | PE-01-09    |
| checked    | Checker                 | issue       |
| project no | 170493                  | 5           |