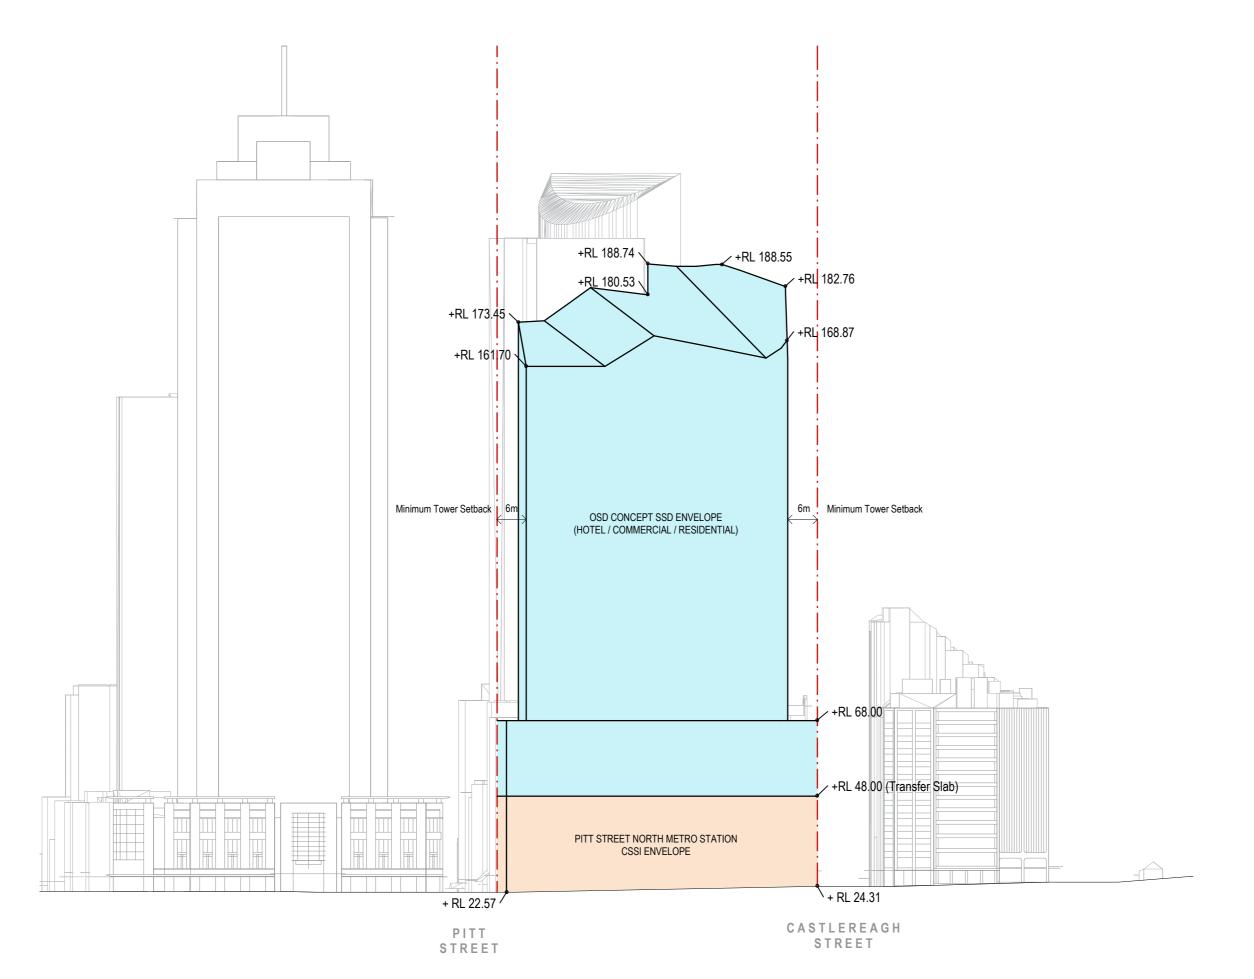

#### Legend

PITT STREET NORTH METRO STATION CSSI ENVELOPE

OSD CONCEPT SSD ENVELOPE (HOTEL / COMMERCIAL / RESIDENTIAL)

180 -

sydney@architectus.com.au ABN 90 131 245 684

Pitt Street North OSD

Envelope - Tower

| scale      | 1:200@A1 | drawing no. |
|------------|----------|-------------|
| drawn      | Author   | PE-01-07    |
| checked    | Checker  | issue       |
| project no | 170493   | 5           |

25/07/2018 11:01:56 AM

#### Envelope - South Elevation

| scale      | As                      | drawing no. |
|------------|-------------------------|-------------|
| drawn      | indicated@A1_<br>Author | PE-01-08    |
| checked    | Checker                 | issue       |
| project no | 170493                  | 104 5       |