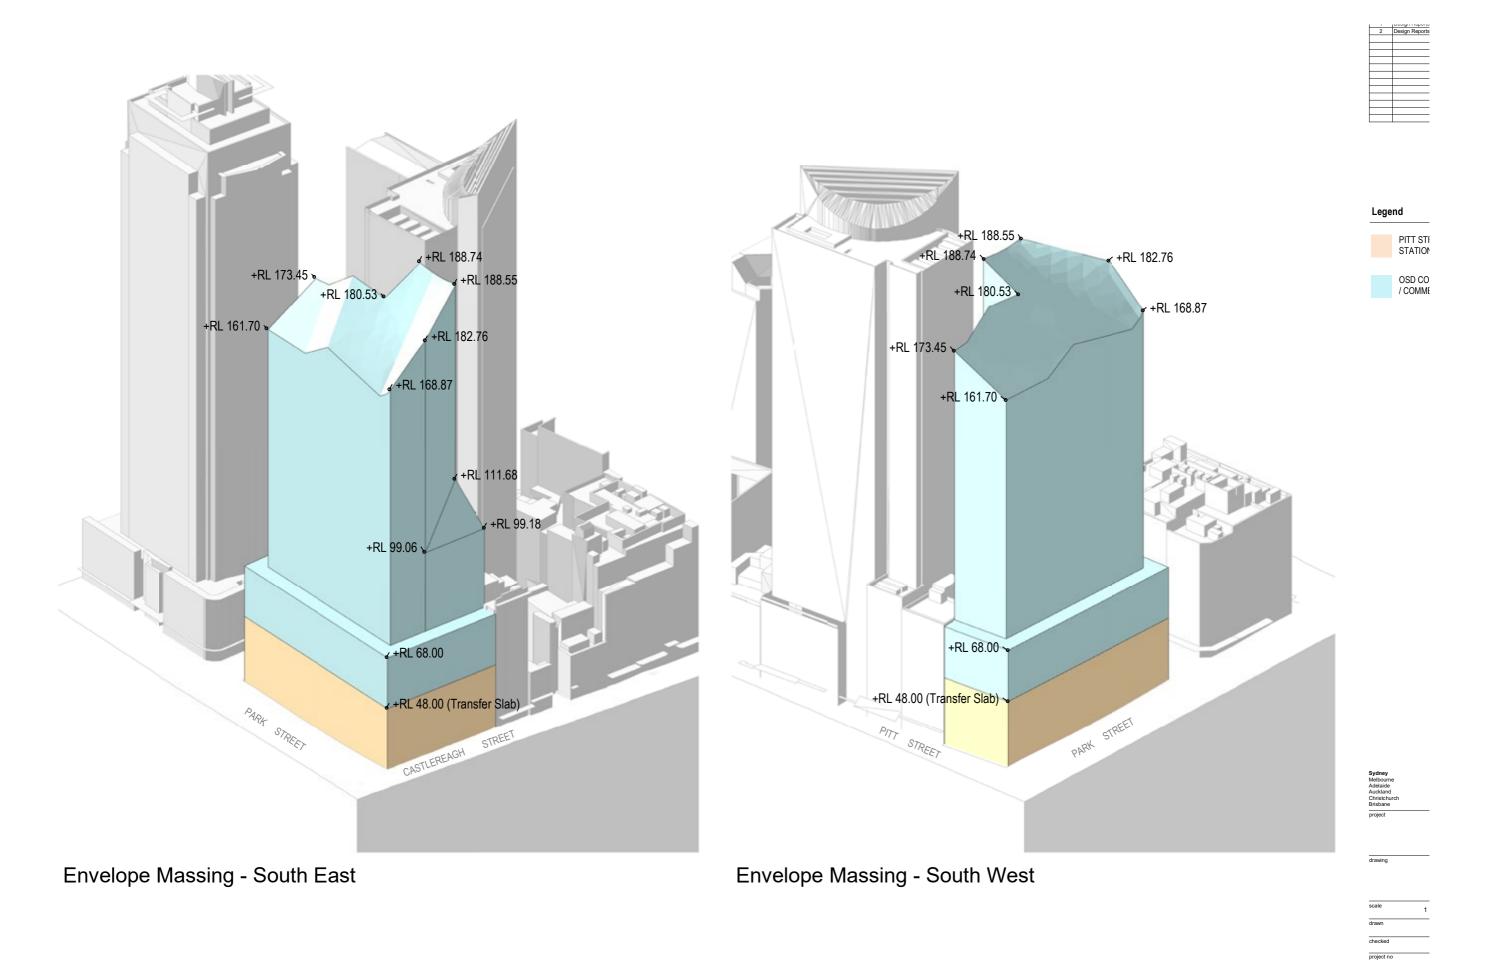

| issue | amendment        | date       |
|-------|------------------|------------|
| 1     | Consultant Issue | 14.03.2018 |
| 2     | Consultant Issue | 29.03.2018 |
| 3     | Consultant Issue | 16.05.2018 |
| 4     | Design Reports   | 13.06.2018 |
| 5     | Design Reports   | 21.06.2018 |
|       |                  |            |
|       |                  |            |
|       |                  |            |
|       |                  |            |
|       |                  |            |
|       |                  |            |
|       |                  |            |
|       |                  |            |
|       |                  |            |

#### Legend

PITT STREET NORTH METRO STATION CSSI ENVELOPE

OSD CONCEPT SSD ENVELOPE (HOTEL / COMMERCIAL / RESIDENTIAL)

180 -

sydney@architectus.com.au ABN 90 131 245 684

Pitt Street North OSD

Envelope - Tower

| scale      | 1:200@A1 | drawing no. |
|------------|----------|-------------|
| drawn      | Author   | PE-01-07    |
| checked    | Checker  | issue       |
| project no | 170493   | 5           |

25/07/2018 11:01:56 AM