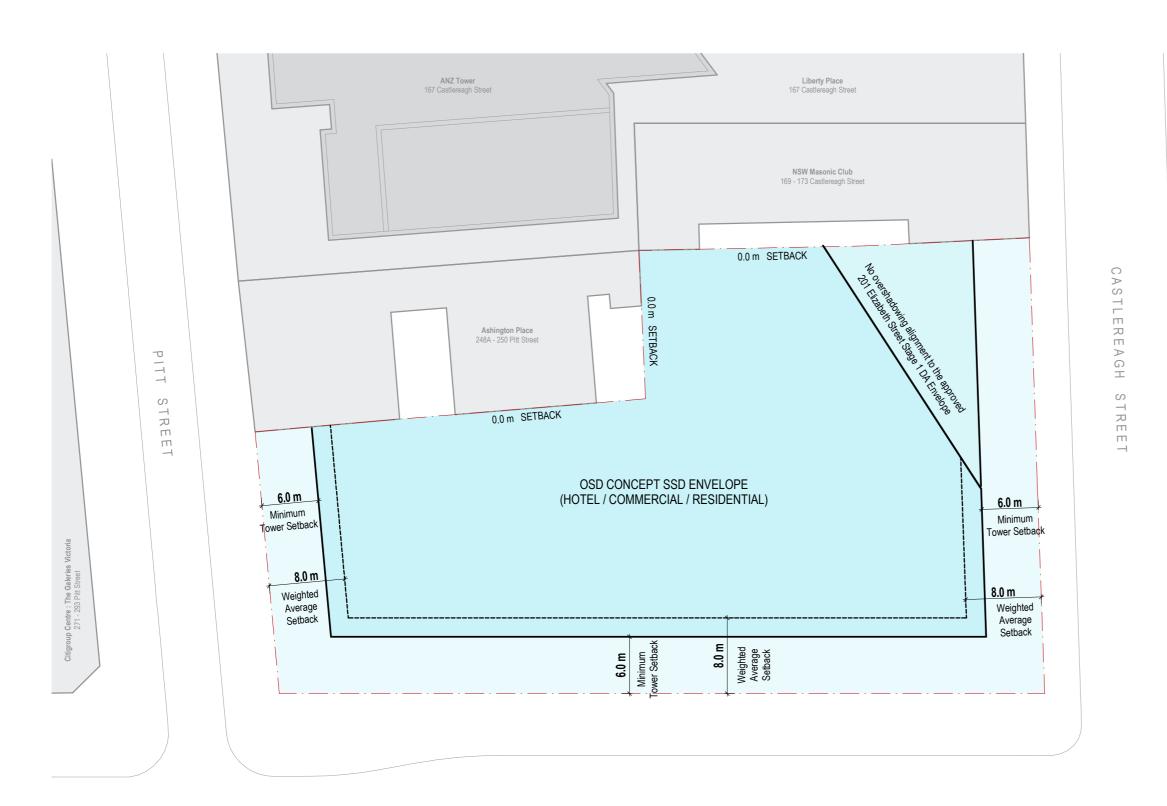

Legend

PITT STREET NORTH METRO STATION CSSI ENVELOPE

OSD CONCEPT SSD ENVELOPE (HOTEL / COMMERCIAL / RESIDENTIAL)

Pitt Street North OSD

drawin

Envelope - Ground Level

| scale      | 1:200@A1 | drawing no. |
|------------|----------|-------------|
| drawn      | Author   | PE-01-01    |
| checked    | Checker  | issue       |
| project no | 170493   | 4           |

Legend

PITT STREET NORTH METRO STATION CSSI ENVELOPE

OSD CONCEPT SSD ENVELOPE (HOTEL / COMMERCIAL / RESIDENTIAL)

sydney@architectus.com.au ABN 90 131 245 684

Pitt Street North OSD

Envelope - Level 01

| scale      | 1:200@A1 | drawing no. |
|------------|----------|-------------|
| drawn      | Author   | PE-01-02    |
| checked    | Checker  | issue       |
| project no | 170493   | . 4         |

#### Envelope - Level 02

| scale      | 1 : 200@A1 | drawing no. |
|------------|------------|-------------|
| drawn      | Author     | PE-01-03    |
| checked    | Checker    | issue       |
| oroject no | 170493     | 99 4        |

#### Envelope - Level 03

| scale      | 1:200@A1 | drawing no. |
|------------|----------|-------------|
| drawn      | Author   | PE-01-04    |
| checked    | Checker  | issue       |
| project no | 170493   | 4           |

## Legend

PITT STREET NORTH METRO STATION CSSI ENVELOPE

OSD CONCEPT SSD ENVELOPE (HOTEL / COMMERCIAL / RESIDENTIAL)

sydney@architectus.com.au ABN 90 131 245 684

Pitt Street North OSD

Envelope - Level 04

| scale      | 1:200@A1 | drawing no. |
|------------|----------|-------------|
| drawn      | Author   | PE-01-05    |
| checked    | Checker  | issue       |
| project no | 170493   | 404         |

#### Envelope - Podium

| scale      | 1:200@A1 | drawing no. |
|------------|----------|-------------|
| drawn      | Author   | PE-01-06    |
| checked    | Checker  | issue       |
| project no | 170493   | 400 4       |

#### Legend

PITT STREET NORTH METRO STATION CSSI ENVELOPE

OSD CONCEPT SSD ENVELOPE (HOTEL / COMMERCIAL / RESIDENTIAL)

180 -

sydney@architectus.com.au ABN 90 131 245 684

Pitt Street North OSD

Envelope - Tower