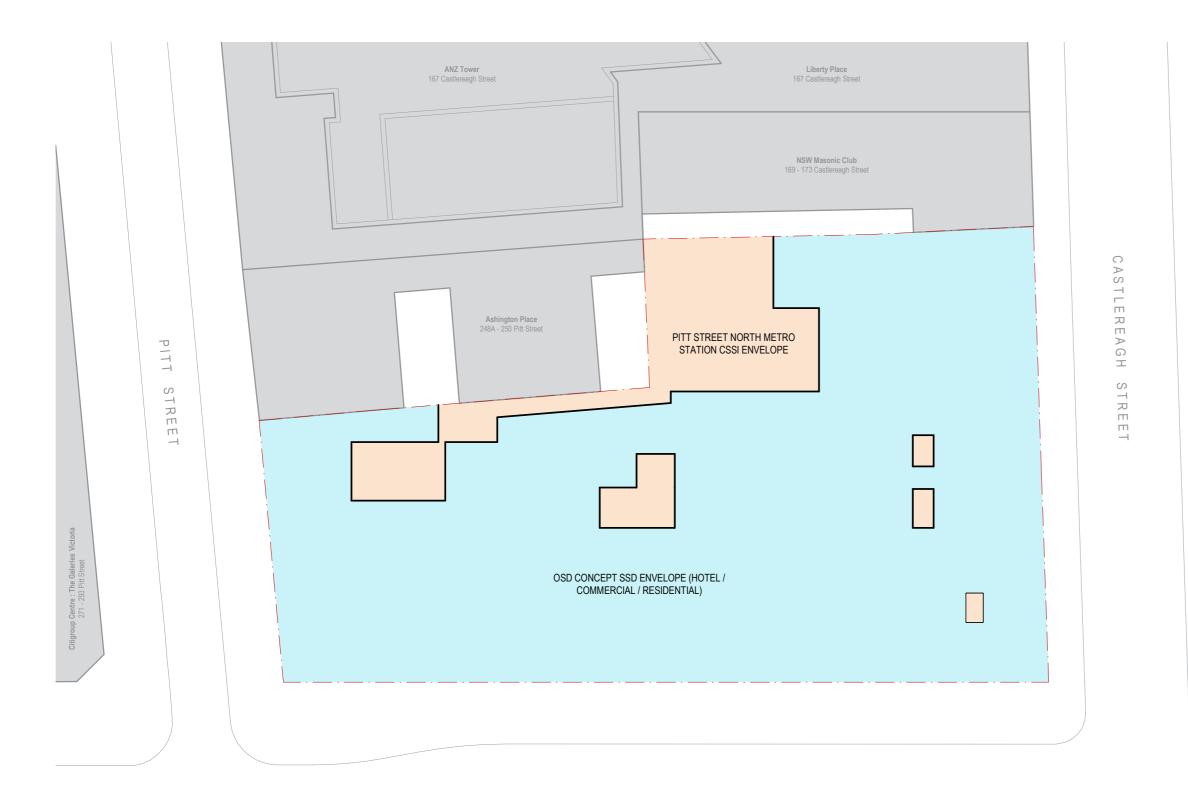

Legend

PITT STREET NORTH METRO STATION CSSI ENVELOPE

OSD CONCEPT SSD ENVELOPE (HOTEL / COMMERCIAL / RESIDENTIAL)

Pitt Street North OSD

drawin

Envelope - Ground Level

| scale      | 1:200@A1 | drawing no. |
|------------|----------|-------------|
| drawn      | Author   | PE-01-01    |
| checked    | Checker  | issue       |
| project no | 170493   | 4           |