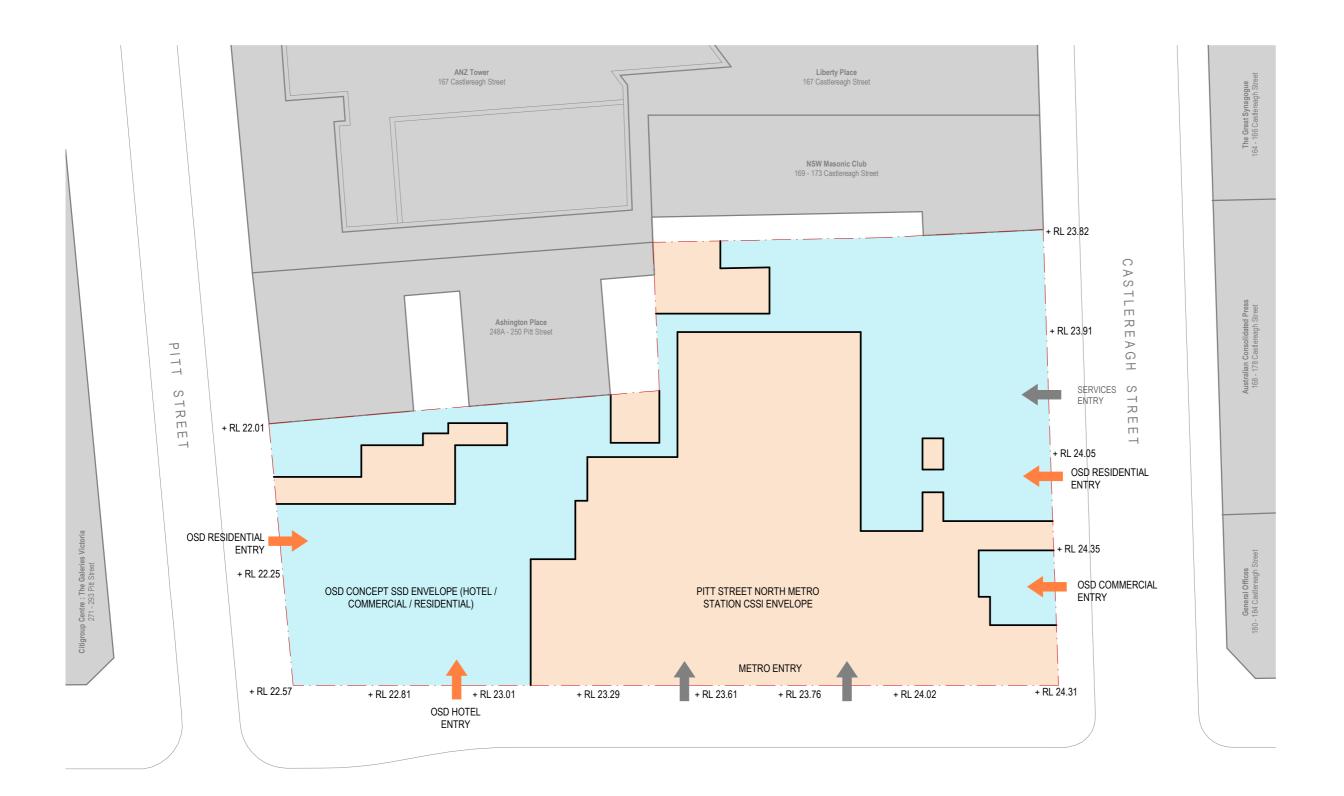

Legend

PITT STREET NORTH METRO STATION CSSI ENVELOPE

OSD CONCEPT SSD ENVELOPE (HOTEL / COMMERCIAL / RESIDENTIAL)

Pitt Street North OSD

drawin

Envelope - Ground Level

| scale      | 1:200@A1 | drawing no. |
|------------|----------|-------------|
| drawn      | Author   | PE-01-01    |
| checked    | Checker  | issue       |
| project no | 170493   | 4           |