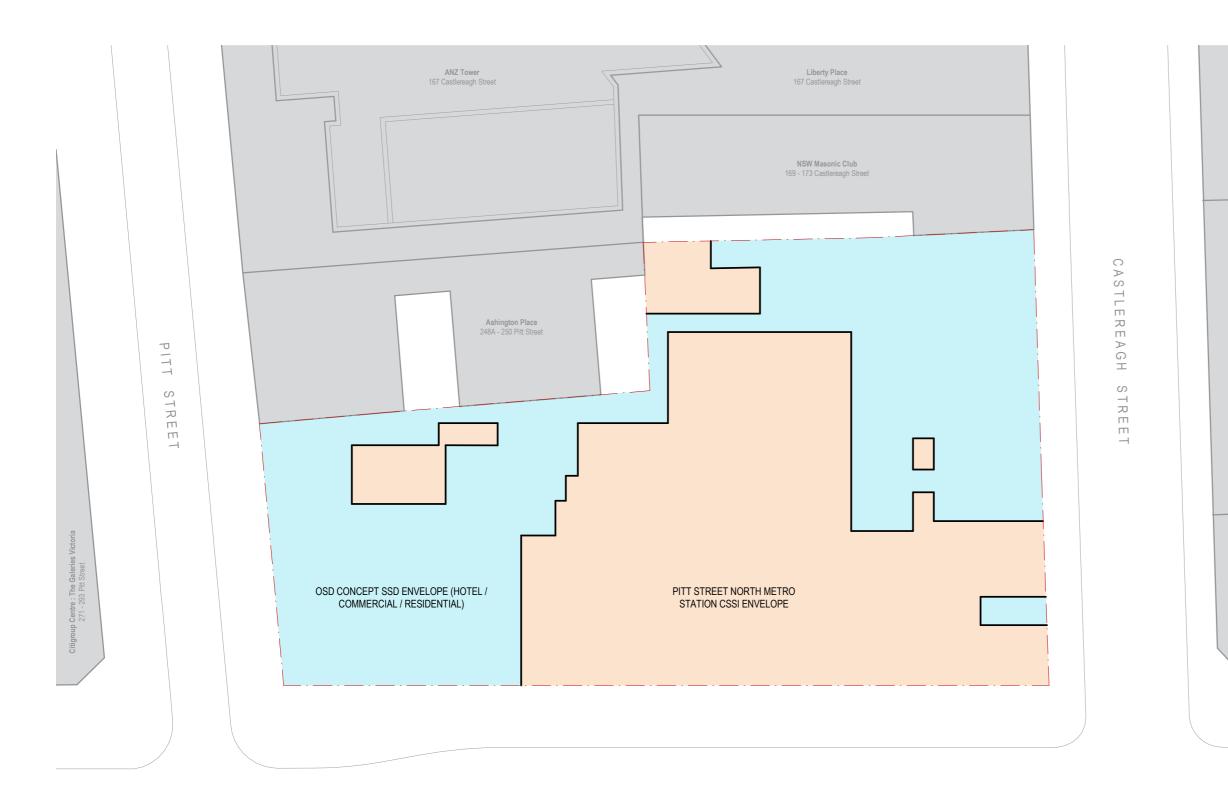

Legend

PITT STREET NORTH METRO STATION CSSI ENVELOPE

OSD CONCEPT SSD ENVELOPE (HOTEL / COMMERCIAL / RESIDENTIAL)

sydney@architectus.com.au ABN 90 131 245 684

Pitt Street North OSD

Envelope - Level 01

| scale      | 1:200@A1 | drawing no. |
|------------|----------|-------------|
| drawn      | Author   | PE-01-02    |
| checked    | Checker  | issue       |
| project no | 170493   | . 4         |