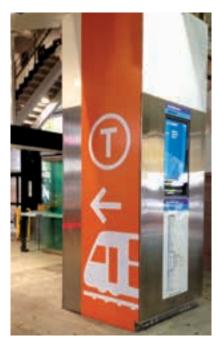

## **Activity sheet 1**

What do these signs mean and how would you classify them?

Sign 2 Sign 3 Sign 1

Sign 5 Sign 6 Sign 4

Sign 7

Sign 8 Sign 9 Sign 10

These images show Transport for NSW wayfinding signage.